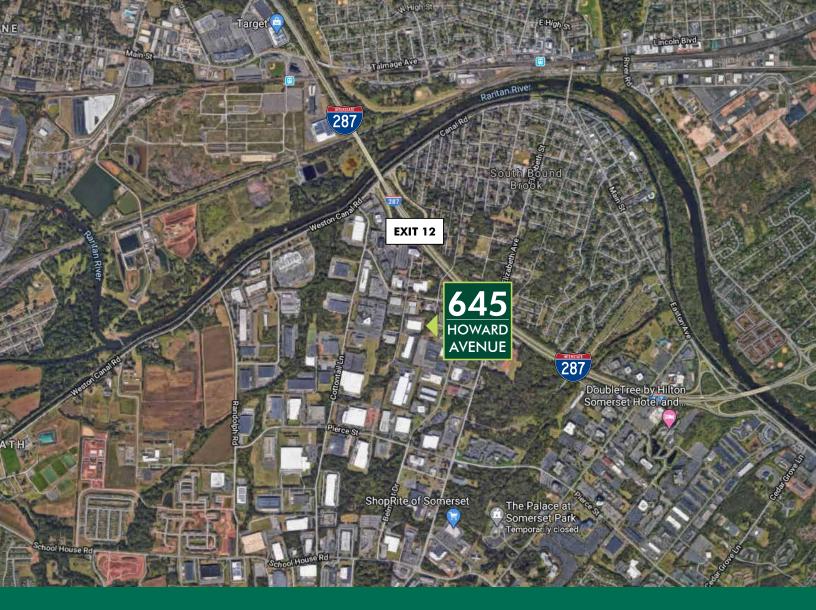

# AERIAL

## Somerset, New Jersey

- 5.2 Land Acres
- 4 Tailgate Loading Docks
- 2 Drive-In Doors

- Abundant Local Workforce
- $\pm$  6,000 SF of Office Space
- Located at Exit 12 on Interstate 287

**CBRE** 