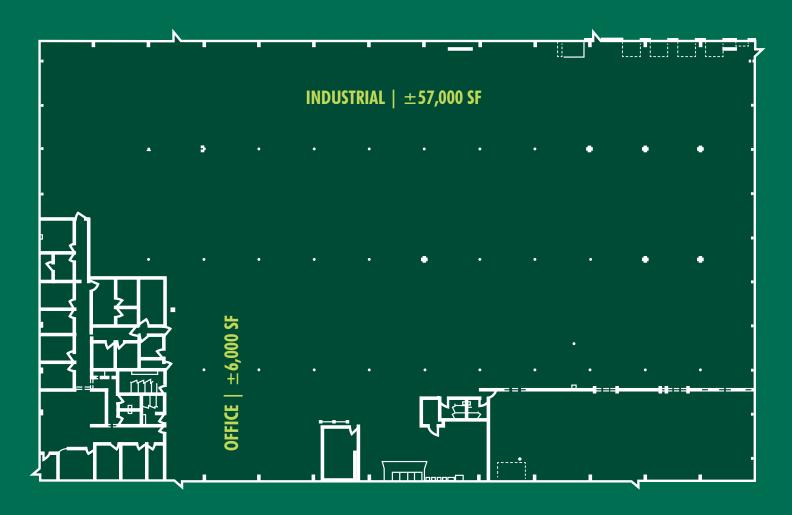

# **FLOOR PLAN**

| Office Space SF   | ±6,000     |
|-------------------|------------|
| Clear Height      | 17′        |
| Truck Court Depth | 115′       |
| Parking           | 57         |
| Roof System       | Membrane   |
| Sprinkler System  | Wet        |
| New Roof          | 2019       |
| Est. Taxes        | \$1.30 PSF |
| CAM               | \$1.26 PSF |
| Total             | \$2.56 PSF |