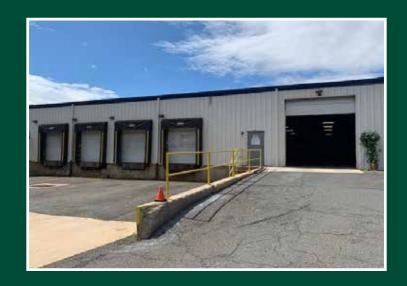

-|
| Year Built             | 1981          |
| Construction Type      | Metal Masonry |
| % Leased               | Vacant        |
| Land Area (Acres)      | 5.2           |
| Site Coverage          | 28.7%         |
| % Office               | 12.5%         |
| Tailgate Loading Docks | 4             |
| Drive-In               | 2             |
| UPS Dock Height        | 1             |

| Office Space SF   | ±6,000     |
|-------------------|------------|
| Clear Height      | 17′        |
| Truck Court Depth | 115′       |
| Parking           | 57         |
| Roof System       | Membrane   |
| Sprinkler System  | Wet        |
| New Roof          | 2019       |
| Est. Taxes        | \$1.30 PSF |
| CAM               | \$1.26 PSF |
| Total             | \$2.56 PSF |

# **PROPERTY PHOTOS**







# **FLOOR PLAN**



# AERIAL







### **CONTACT US**

### **Mindy Lissner, SIOR**

Executive Vice President +1 732 509 2831 mindy.lissner@cbre.com

#### **David Gheriani**

First Vice President +1 732 509 8942 david.gheriani@cbre.com

#### **Robert Pine**

First Vice President +1 732-509-2830 robert.pine@cbre.com

### **Christopher Griffith**

Associate +1 732 509 2836 christopher.griffith@cbre.com



## **CBRE**

© 2020 CBRE, Inc. All rights reserved. This information has been obtained from sources believed reliable, but has not been verified for accuracy or completeness. You should conduct a careful, independent investigation of the property and verify all information. Any reliance on this information is solely at your own risk. CBRE and the CBRE logo are service marks of CBRE, I