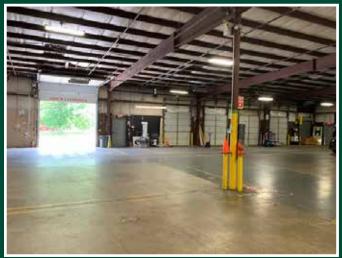

| Year Built             | 1981          |
| Construction Type      | Metal Masonry |
| % Leased               | Vacant        |
| Land Area (Acres)      | 5.2           |
| Site Coverage          | 28.7%         |
| % Office               | 12.5%         |
| Tailgate Loading Docks | 4             |
| Drive-In               | 2             |
| UPS Dock Height        | 1             |

| Office Space SF   | ±6,000     |
|-------------------|------------|
| Clear Height      | 17′        |
| Truck Court Depth | 115′       |
| Parking           | 57         |
| Roof System       | Membrane   |
| Sprinkler System  | Wet        |
| New Roof          | 2019       |
| Est. Taxes        | \$1.30 PSF |
| CAM               | \$1.26 PSF |
| Total             | \$2.56 PSF |

# **PROPERTY PHOTOS**







# **FLOOR PLAN**



# AERIAL







### **CONTACT US**

### **Mindy Lissner, SIOR**

Executive Vice President +1 732 509 2831 mindy.lissner@cbre.com

#### **David Gheriani**

First Vice President +1 732 509 8942 david.gheriani@cbre.com

#### **Robert Pine**

First Vice President +1 732-509-2830 robert.pine@cbre.com

### **Christopher Griffith**

Associate +1 732 509 2836 christopher.griffith@cbre.com



## **CBRE**

© 2020 CBRE, Inc. All rights reserved. This information has been obtained from sources believed reliable, but has not been verified for accuracy or completeness. You should conduct a careful, independent investigation of the property and verify all information. Any reliance on this information is solely at your own risk. CBRE and the CBRE logo are service marks of CBRE, Inc