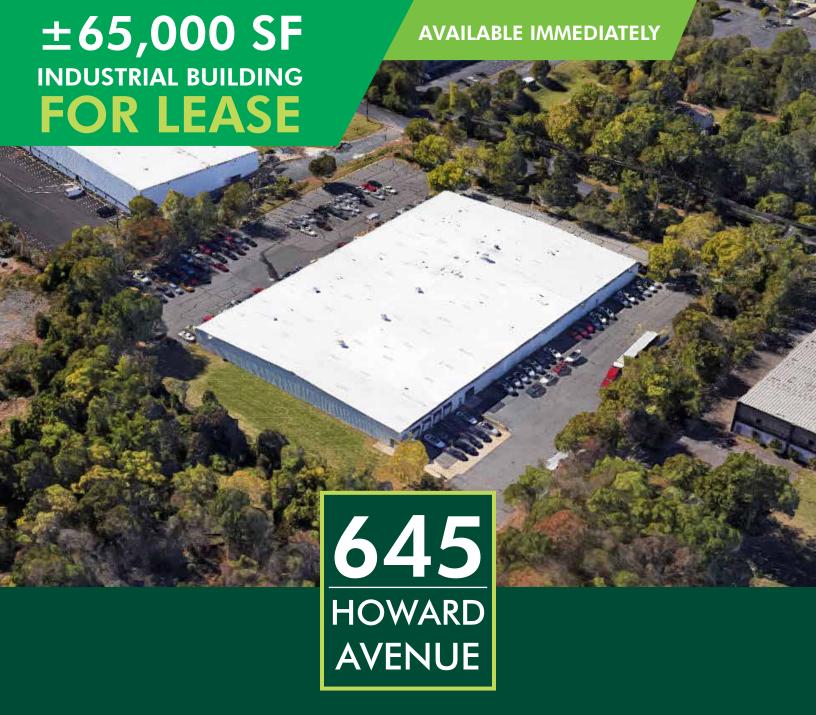

## Somerset, New Jersey

- 5.2 Land Acres
- 4 Tailgate Loading Docks
- 2 Drive-In Doors

- Abundant Local Workforce
- $\pm$  6,000 SF of Office Space
- Located at Exit 12 on Interstate 287

**CBRE** 

## **PROPERTY DETAILS**

| Square Feet            | ±65,000       |
|------------------------|---------------|
| Year Built             | 1981          |
| Construction Type      | Metal Masonry |
| % Leased               | Vacant        |
| Land Area (Acres)      | 5.2           |
| Site Coverage          | 28.7%         |
| % Office               | 12.5%         |
| Tailgate Loading Docks | 4             |
| Drive-In               | 2             |
| UPS Dock Height        | 1             |

# AERIAL