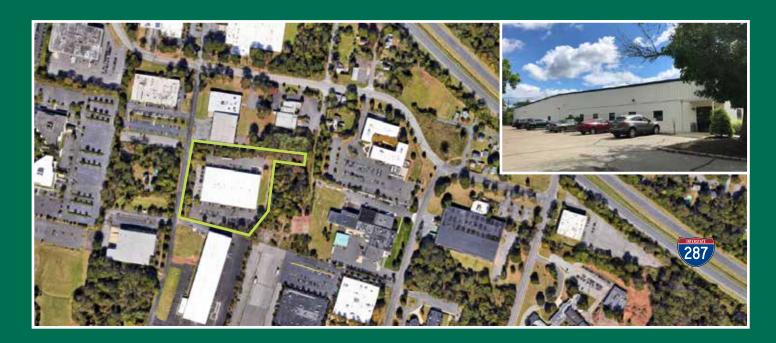

|
| Construction Type      | Metal Masonry |
| % Leased               | Vacant        |
| Land Area (Acres)      | 5.2           |
| Site Coverage          | 28.7%         |
| % Office               | 12.5%         |
| Tailgate Loading Docks | 4             |
| Drive-In               | 2             |
| UPS Dock Height        | 1             |

| Office Space SF   | ±6,000     |
|-------------------|------------|
| Clear Height      | 17′        |
| Truck Court Depth | 115′       |
| Parking           | 57         |
| Roof System       | Membrane   |
| Sprinkler System  | Wet        |
| New Roof          | 2019       |
| Est. Taxes        | \$1.30 PSF |
| CAM               | \$1.26 PSF |
| Total             | \$2.56 PSF |

# **PROPERTY PHOTOS**







# **FLOOR PLAN**



# AERIAL







### **CONTACT US**

### **Mindy Lissner, SIOR**

Executive Vice President +1 732 509 2831 mindy.lissner@cbre.com

#### **David Gheriani**

First Vice President +1 732 509 8942 david.gheriani@cbre.com

#### **Robert Pine**

First Vice President +1 732-509-2830 robert.pine@cbre.com

### **Christopher Griffith**

Associate +1 732 509 2836 christopher.griffith@cbre.com



## **CBRE**

© 2020 CBRE, Inc. All rights reserved. This information has been obtained from sources believed reliable, but has not been verified for accuracy or completeness. You should conduct a careful, independent investigation of the property and verify all information. Any reliance on this information is solely at your own risk. CBRE and the CBRE logo are service marks of CBRE, Inc. All other marks displayed on thi