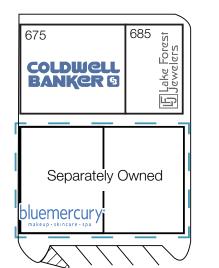

## Site Plan

| Unit       | Tenant                           | SF    |
|------------|----------------------------------|-------|
| Left Bank  |                                  |       |
| 173        | Available                        | 1,774 |
| 659A       | Unicorn Designs                  | 394   |
| 659B       | Left Bank                        | 394   |
| 171        | Daily Grind                      | 1,645 |
|            | Market Square South              |       |
| 672        | Starbucks                        | 2,800 |
| 680        | Lululemon                        | 3,107 |
| 247        | Talbots                          | 4,650 |
| 259        | MLC Designs                      | 1,250 |
| 261        | J McLaughlin                     | 1,090 |
| 265        | Lake Forest Shop                 | 2,693 |
| 271-5      | Williams-Sonoma                  | 2,718 |
| North Gate |                                  |       |
| 675        | Coldwell Banker                  | 1,988 |
| 685        | Lake Forest Jewelers             | 1,878 |
|            | Market Square North              |       |
| 248        | Evereve                          | 2,092 |
| 252        | Available                        | 1,709 |
| 258        | Kiddles                          | 2,484 |
| 264        | The Shade Store<br>(Coming Soon) | 1,334 |
| 266        | Available                        | 1,244 |
| 270A       | Available                        | 2,184 |
| 284        | Forest Bootery                   | 2,802 |
| 720        | Gerhard's                        | 1,742 |
| 724        | Available                        | 1,075 |
| 728        | Einstein Bagels                  | 2,462 |
| 736        | Lake Forest Pack & Ship          | 1,029 |
|            | Westminster                      |       |
| 709        | UB Nails                         | 1,031 |
| 722        | Available                        | 2,155 |
| 215        | Penny's from Heaven              | 1,357 |
|            |                                  |       |
| 221<br>227 | Sara Campbell                    | 838   |