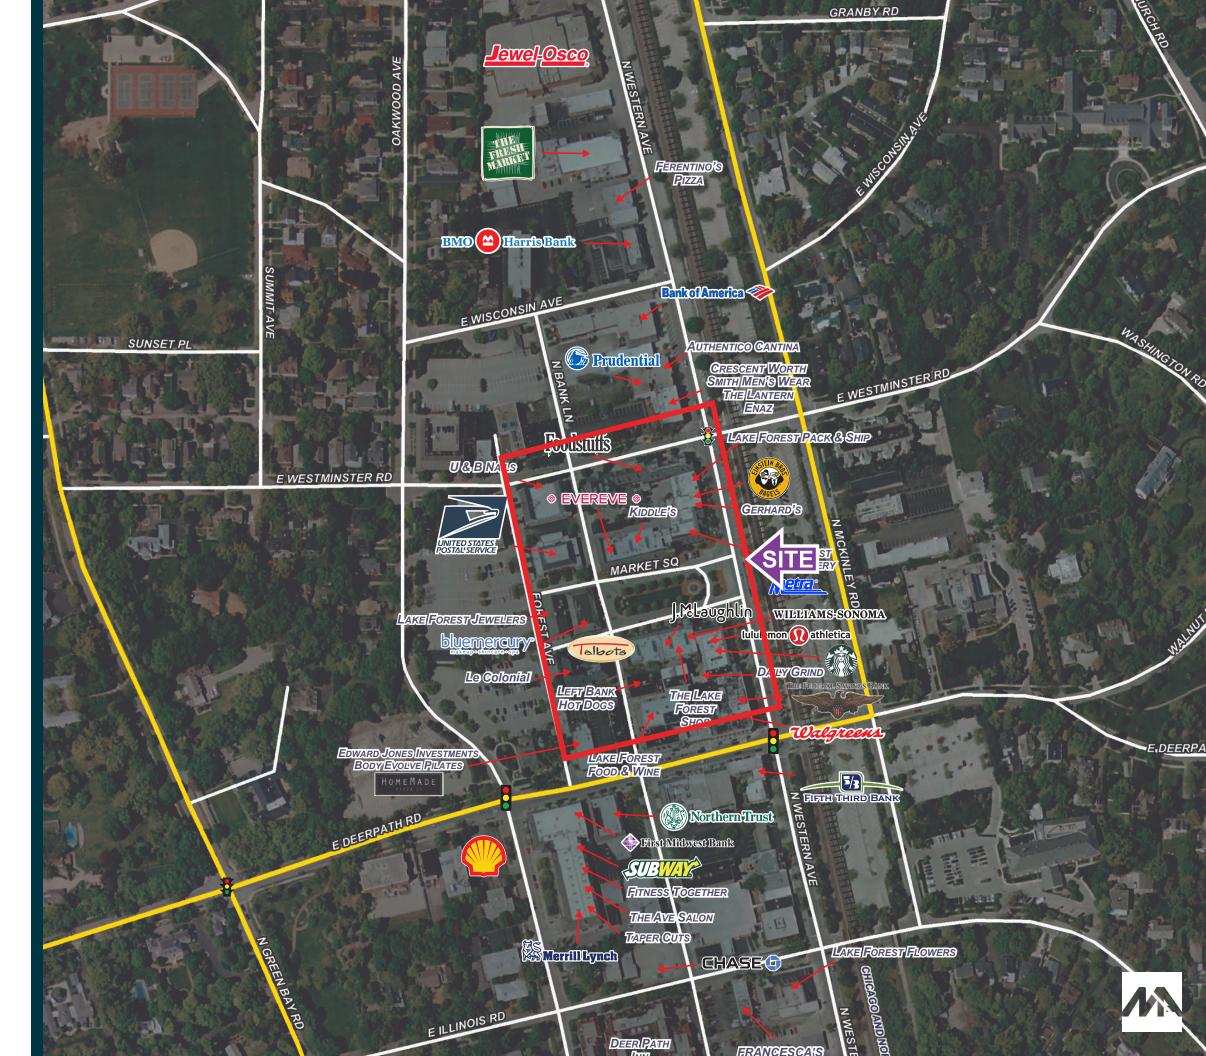

## Site Plan

| Unit       | Tenant                           | SF    |
|------------|----------------------------------|-------|
| Left Bank  |                                  |       |
| 173        | Available                        | 1,774 |
| 659A       | Unicorn Designs                  | 394   |
| 659B       | Left Bank                        | 394   |
| 171        | Daily Grind                      | 1,645 |
|            | Market Square South              |       |
| 672        | Starbucks                        | 2,800 |
| 680        | Lululemon                        | 3,107 |
| 247        | Talbots                          | 4,650 |
| 259        | MLC Designs                      | 1,250 |
| 261        | J McLaughlin                     | 1,090 |
| 265        | Lake Forest Shop                 | 2,693 |
| 271-5      | Williams-Sonoma                  | 2,718 |
| North Gate |                                  |       |
| 675        | Coldwell Banker                  | 1,988 |
| 685        | Lake Forest Jewelers             | 1,878 |
|            | Market Square North              |       |
| 248        | Evereve                          | 2,092 |
| 252        | Available                        | 1,709 |
| 258        | Kiddles                          | 2,484 |
| 264        | The Shade Store<br>(Coming Soon) | 1,334 |
| 266        | Available                        | 1,244 |
| 270A       | Available                        | 2,184 |
| 284        | Forest Bootery                   | 2,802 |
| 720        | Gerhard's                        | 1,742 |
| 724        | Available                        | 1,075 |
| 728        | Einstein Bagels                  | 2,462 |
| 736        | Lake Forest Pack & Ship          | 1,029 |
|            | Westminster                      |       |
| 709        | UB Nails                         | 1,031 |
| 722        | Available                        | 2,155 |
| 215        | Penny's from Heaven              | 1,357 |
|            |                                  |       |
| 221<br>227 | Sara Campbell                    | 838   |