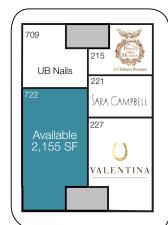

## Site Plan

| Unit       | Tenant                           | SF    |
|------------|----------------------------------|-------|
| Left Bank  |                                  |       |
| 173        | Available                        | 1,774 |
| 659A       | Unicorn Designs                  | 394   |
| 659B       | Left Bank                        | 394   |
| 171        | Daily Grind                      | 1,645 |
|            | Market Square South              |       |
| 672        | Starbucks                        | 2,800 |
| 680        | Lululemon                        | 3,107 |
| 247        | Talbots                          | 4,650 |
| 259        | MLC Designs                      | 1,250 |
| 261        | J McLaughlin                     | 1,090 |
| 265        | Lake Forest Shop                 | 2,693 |
| 271-5      | Williams-Sonoma                  | 2,718 |
| North Gate |                                  |       |
| 675        | Coldwell Banker                  | 1,988 |
| 685        | Lake Forest Jewelers             | 1,878 |
|            | Market Square North              |       |
| 248        | Evereve                          | 2,092 |
| 252        | Available                        | 1,709 |
| 258        | Kiddles                          | 2,484 |
| 264        | The Shade Store<br>(Coming Soon) | 1,334 |
| 266        | Available                        | 1,244 |
| 270A       | Available                        | 2,184 |
| 284        | Forest Bootery                   | 2,802 |
| 720        | Gerhard's                        | 1,742 |
| 724        | Available                        | 1,075 |
| 728        | Einstein Bagels                  | 2,462 |
| 736        | Lake Forest Pack & Ship          | 1,029 |
|            | Westminster                      |       |
| 709        | UB Nails                         | 1,031 |
| 722        | Available                        | 2,155 |
| 215        | Penny's from Heaven              | 1,357 |
|            |                                  |       |
| 221<br>227 | Sara Campbell                    | 838   |