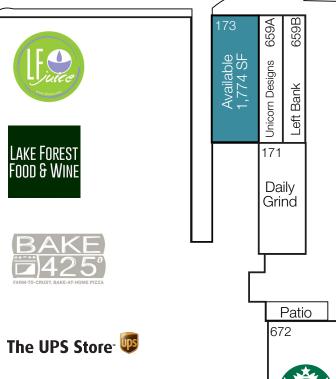

## Site Plan

| Unit       | Tenant                           | SF    |
|------------|----------------------------------|-------|
| Left Bank  |                                  |       |
| 173        | Available                        | 1,774 |
| 659A       | Unicorn Designs                  | 394   |
| 659B       | Left Bank                        | 394   |
| 171        | Daily Grind                      | 1,645 |
|            | Market Square South              |       |
| 672        | Starbucks                        | 2,800 |
| 680        | Lululemon                        | 3,107 |
| 247        | Talbots                          | 4,650 |
| 259        | MLC Designs                      | 1,250 |
| 261        | J McLaughlin                     | 1,090 |
| 265        | Lake Forest Shop                 | 2,693 |
| 271-5      | Williams-Sonoma                  | 2,718 |
| North Gate |                                  |       |
| 675        | Coldwell Banker                  | 1,988 |
| 685        | Lake Forest Jewelers             | 1,878 |
|            | Market Square North              |       |
| 248        | Evereve                          | 2,092 |
| 252        | Available                        | 1,709 |
| 258        | Kiddles                          | 2,484 |
| 264        | The Shade Store<br>(Coming Soon) | 1,334 |
| 266        | Available                        | 1,244 |
| 270A       | Available                        | 2,184 |
| 284        | Forest Bootery                   | 2,802 |
| 720        | Gerhard's                        | 1,742 |
| 724        | Available                        | 1,075 |
| 728        | Einstein Bagels                  | 2,462 |
| 736        | Lake Forest Pack & Ship          | 1,029 |
|            | Westminster                      |       |
| 709        | UB Nails                         | 1,031 |
| 722        | Available                        | 2,155 |
| 215        | Penny's from Heaven              | 1,357 |
|            |                                  |       |
| 221<br>227 | Sara Campbell                    | 838   |