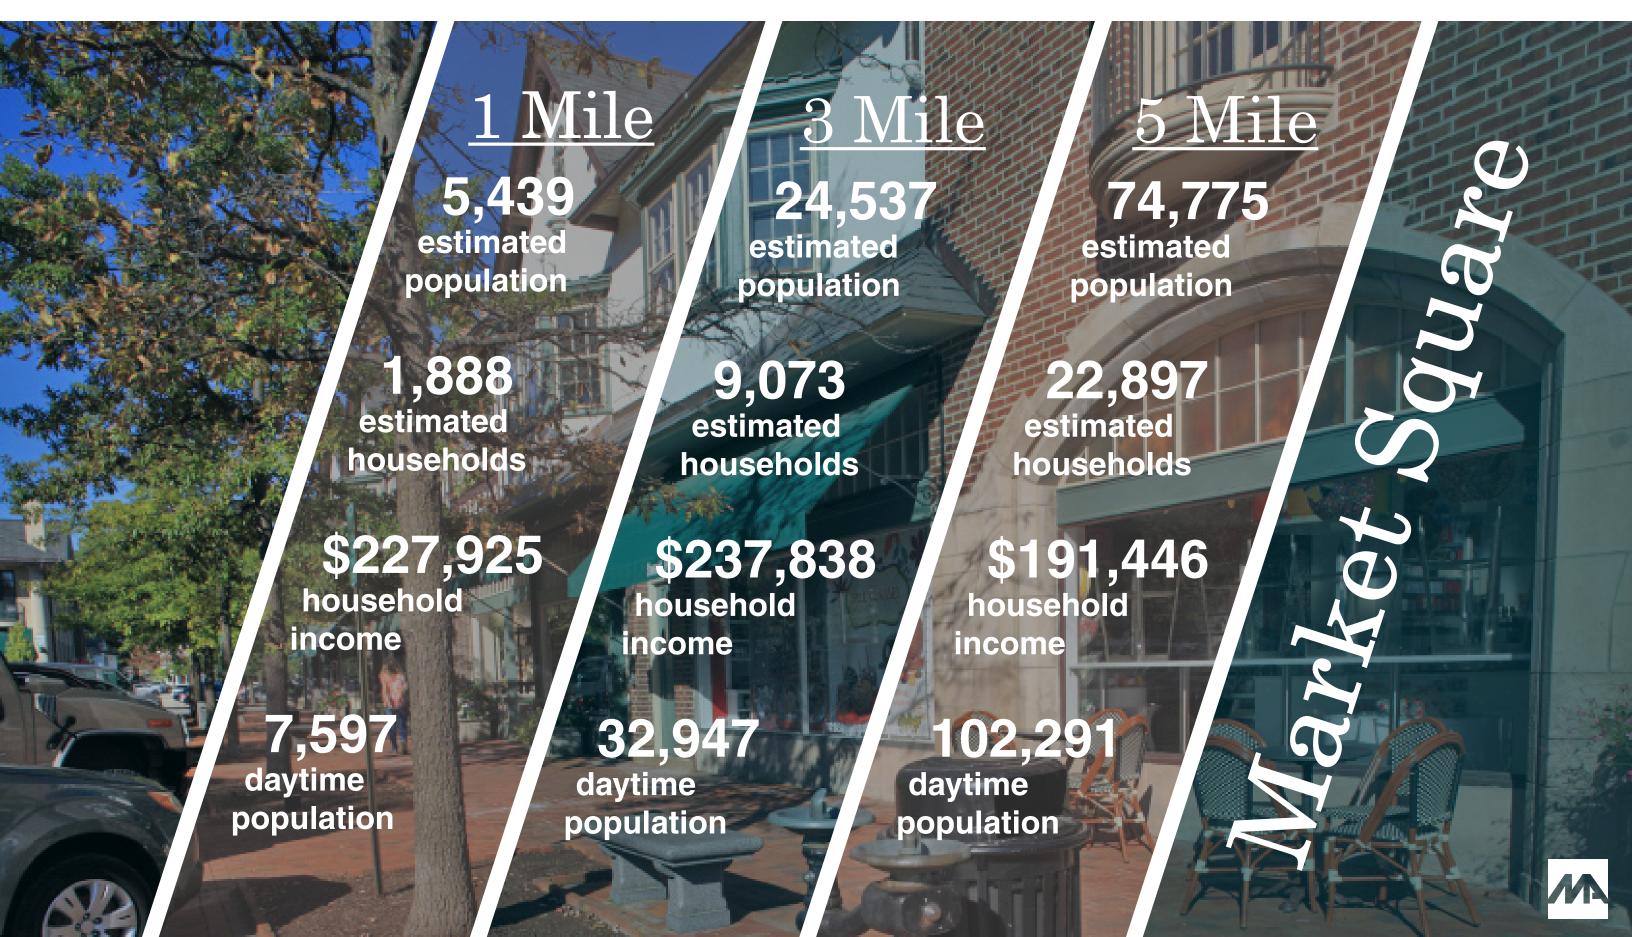

## Trade Area Demographics

## Unmatched Qualities of Market Square

• Highest income levels in Chicagoland area over a 1, 3 & 5 mile radii

Quality line up of co-tenants

• \$800 per square foot in sales among retailers

 Possess a regional draw for the northern portion of the Chicagoland trade area