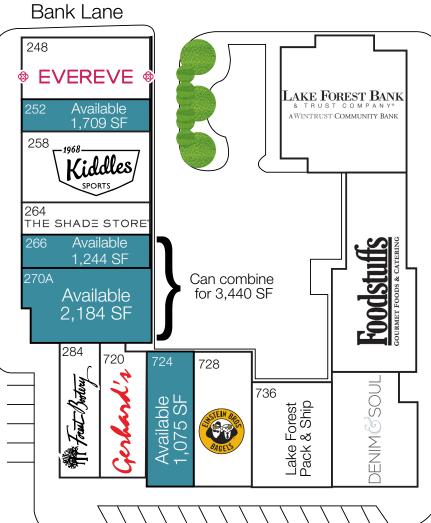

## Site Plan

| Unit       | Tenant                           | SF    |
|------------|----------------------------------|-------|
| Left Bank  |                                  |       |
| 173        | Available                        | 1,774 |
| 659A       | Unicorn Designs                  | 394   |
| 659B       | Left Bank                        | 394   |
| 171        | Daily Grind                      | 1,645 |
|            | Market Square South              |       |
| 672        | Starbucks                        | 2,800 |
| 680        | Lululemon                        | 3,107 |
| 247        | Talbots                          | 4,650 |
| 259        | MLC Designs                      | 1,250 |
| 261        | J McLaughlin                     | 1,090 |
| 265        | Lake Forest Shop                 | 2,693 |
| 271-5      | Williams-Sonoma                  | 2,718 |
| North Gate |                                  |       |
| 675        | Coldwell Banker                  | 1,988 |
| 685        | Lake Forest Jewelers             | 1,878 |
|            | Market Square North              |       |
| 248        | Evereve                          | 2,092 |
| 252        | Available                        | 1,709 |
| 258        | Kiddles                          | 2,484 |
| 264        | The Shade Store<br>(Coming Soon) | 1,334 |
| 266        | Available                        | 1,244 |
| 270A       | Available                        | 2,184 |
| 284        | Forest Bootery                   | 2,802 |
| 720        | Gerhard's                        | 1,742 |
| 724        | Available                        | 1,075 |
| 728        | Einstein Bagels                  | 2,462 |
| 736        | Lake Forest Pack & Ship          | 1,029 |
|            | Westminster                      |       |
| 709        | UB Nails                         | 1,031 |
| 722        | Available                        | 2,155 |
| 215        | Penny's from Heaven              | 1,357 |
|            |                                  |       |
| 221<br>227 | Sara Campbell                    | 838   |