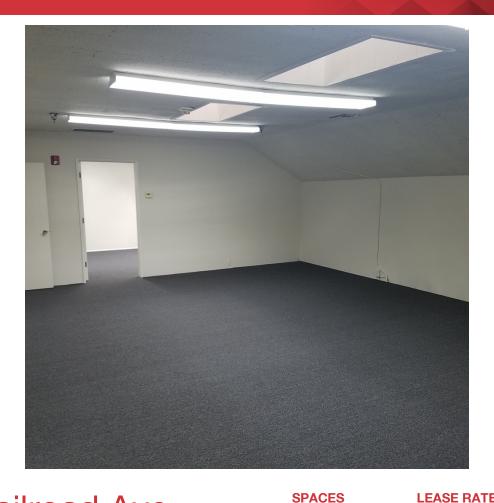

**LEASE RATE** 

\$1.05 SF/month

**SPACE SIZE** 

1,176 SF

## **Property Highlights**

- 1,176 SF secure 2nd floor office
- Good light from skylights
- Located across the street from Gold Line Station
- Tenant pays for Electricity
- New carpet and paint, very clean bathroom
- Shared parking
- 1 block south of 210 Fwy

Upstairs, secure 1,176 SF office in a large warehouse complex. Shared parking.

| Property Description |  |
|----------------------|--|
|----------------------|--|

112A Railroad Ave.

| POPULATION                            | 1 MILE              | 3 MILES               | 5 MILES            |
|---------------------------------------|---------------------|-----------------------|--------------------|
| Total population                      | 25,029              | 126,142               | 366,430            |
| Median age                            | 33.7                | 37.7                  | 36.4               |
| Median age (Male)                     | 32.7                | 36.3                  | 34.6               |
| Median age (Female)                   | 35.9                | 39.7                  | 38.3               |
|                                       |                     |                       |                    |
| HOUSEHOLDS & INCOME                   | 1 MILE              | 3 MILES               | 5 MILES            |
| HOUSEHOLDS & INCOME  Total households | <b>1 MILE</b> 7,546 | <b>3 MILES</b> 40,175 | 5 MILES<br>108,868 |
|                                       |                     |                       |                    |
| Total households                      | 7,546               | 40,175                | 108,868            |