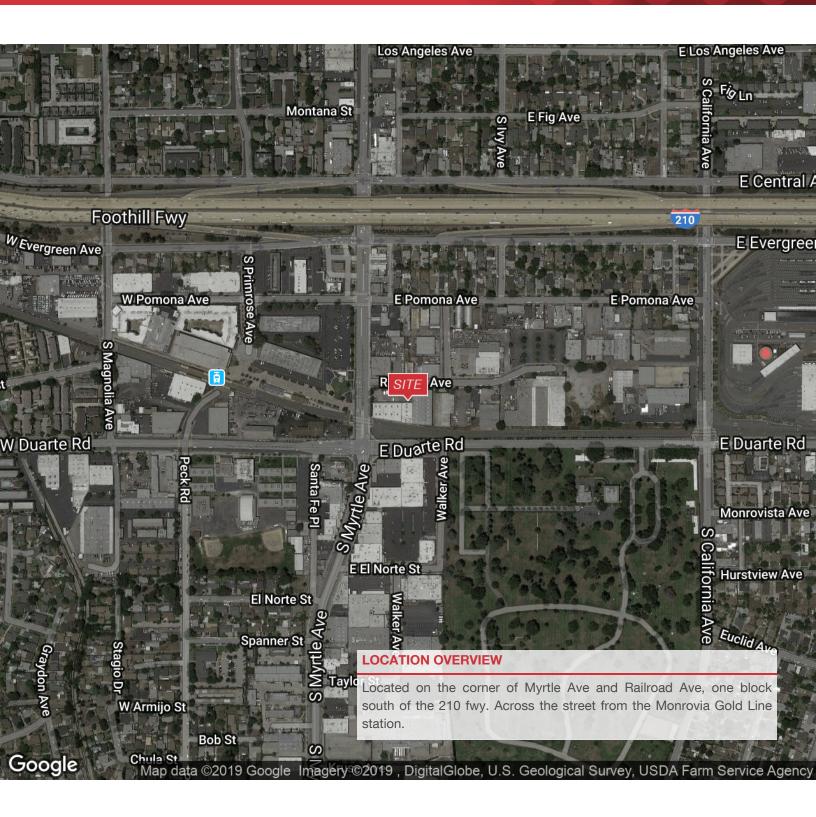

## 112A Railroad Ave

Monrovia, California 91016

## **Property Highlights**

- 1,176 SF secure 2nd floor office
- Good light from skylights
- Located across the street from Gold Line Station
- Tenant pays for Electricity
- New carpet and paint, very clean bathroom
- Shared parking
- 1 block south of 210 Fwy