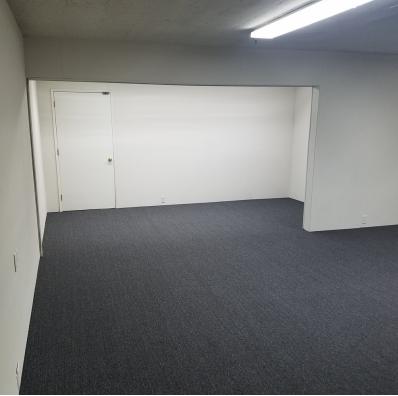

## **Property Highlights**

- 1,176 SF secure 2nd floor office
- Good light from skylights
- Located across the street from Gold Line Station
- Tenant pays for Electricity
- New carpet and paint, very clean bathroom
- Shared parking
- 1 block south of 210 Fwy

Upstairs, secure 1,176 SF office in a large warehouse complex. Shared parking.

| Property Description |  |
|----------------------|--|
|----------------------|--|

112A Railroad Ave.

| POPULATION                            | 1 MILE              | 3 MILES               | 5 MILES            |
|---------------------------------------|---------------------|-----------------------|--------------------|
| Total population                      | 25,029              | 126,142               | 366,430            |
| Median age                            | 33.7                | 37.7                  | 36.4               |
| Median age (Male)                     | 32.7                | 36.3                  | 34.6               |
| Median age (Female)                   | 35.9                | 39.7                  | 38.3               |
|                                       |                     |                       |                    |
| HOUSEHOLDS & INCOME                   | 1 MILE              | 3 MILES               | 5 MILES            |
| HOUSEHOLDS & INCOME  Total households | <b>1 MILE</b> 7,546 | <b>3 MILES</b> 40,175 | 5 MILES<br>108,868 |
|                                       |                     |                       |                    |
| Total households                      | 7,546               | 40,175                | 108,868            |