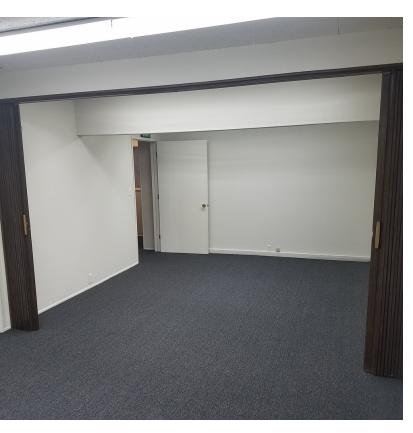

## **Property Highlights**

- 1,176 SF secure 2nd floor office
- Good light from skylights
- Located across the street from Gold Line Station
- Tenant pays for Electricity
- New carpet and paint, very clean bathroom
- Shared parking
- 1 block south of 210 Fwy

Upstairs, secure 1,176 SF office in a large warehouse complex. Shared parking.

| Property Description |  |
|----------------------|--|
|----------------------|--|

112A Railroad Ave.

| POPULATION                            | 1 MILE              | 3 MILES               | 5 MILES            |
|---------------------------------------|---------------------|-----------------------|--------------------|
| Total population                      | 25,029              | 126,142               | 366,430            |
| Median age                            | 33.7                | 37.7                  | 36.4               |
| Median age (Male)                     | 32.7                | 36.3                  | 34.6               |
| Median age (Female)                   | 35.9                | 39.7                  | 38.3               |
|                                       |                     |                       |                    |
| HOUSEHOLDS & INCOME                   | 1 MILE              | 3 MILES               | 5 MILES            |
| HOUSEHOLDS & INCOME  Total households | <b>1 MILE</b> 7,546 | <b>3 MILES</b> 40,175 | 5 MILES<br>108,868 |
|                                       |                     |                       |                    |
| Total households                      | 7,546               | 40,175                | 108,868            |