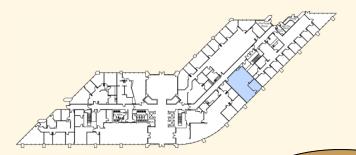

# EXISTING SUITE PLAN

### **SUITE 170**

- 1,104 Rentable square feet
- Move-in ready
- 1 Private Office
- Open space for work stations

Osprey Real Estate Services 400 Carillon Parkway, St. Petersburg, FL 33716 www.ospreyres.com