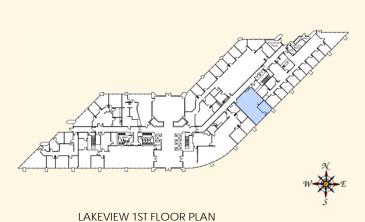

# LakeView at Hidden River

8875 Hidden River Parkway, Tampa, Florida 33637

### **SUITE 170**

- 1,104 Rentable square feet
- Move-in ready
- 1 Private Office
- Open space for work stations

Osprey Real Estate Services 400 Carillon Parkway, St. Petersburg, FL 33716 www.ospreyres.com