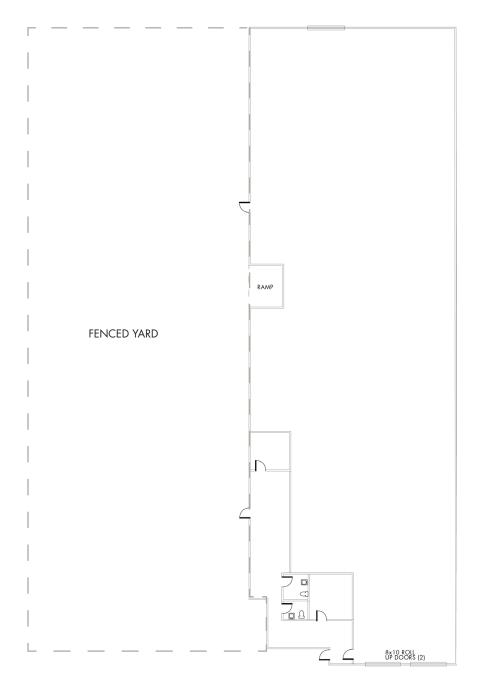

## 2200 COMMERCE PLACE FLOOR PLAN

## Features:

- 10,080 SF
- ◆ ±1,200 SF Office
- 2 Docks and Dock Doors
- 1 Drive in Door
- 1 22-24' Clear Height
- ◆ ±12,000 SF Private Fenced Yard
- 4 \$1.10/SF NNN
- Available January 1, 2021