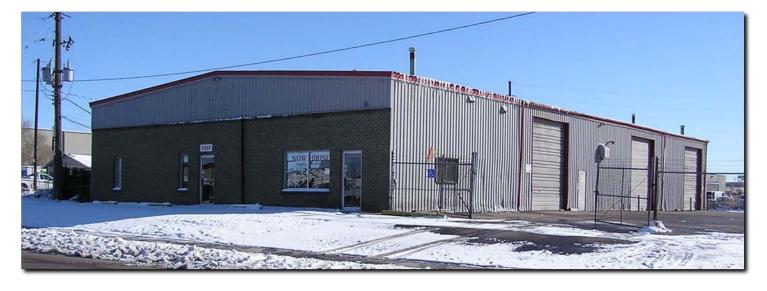

## INDUSTRIAL COMPLEX WITH YARD

## 5530 East 52<sup>nd</sup> Avenue, Commerce City, CO 80022

## **INDUSTRIAL COMPLEX:**

| <u>Front Building</u><br>Building SF:<br>Office SF:<br>Loading:<br>Clearance: | 7,283 SF<br>1,500<br>2-3 Drive Ins<br>14'-16'  |
|-------------------------------------------------------------------------------|------------------------------------------------|
| <u>Back Building</u><br>Building SF:<br>Office SF:<br>Loading:<br>Clearance:  | 5,088 SF<br>1,000 SF<br>3 Drive Ins<br>12'-14' |
| Total SF:<br>Total Acres:                                                     | 12,371 SF<br>2.5 Acres                         |
| Lease Rate:                                                                   | \$7,000/Month Gross                            |