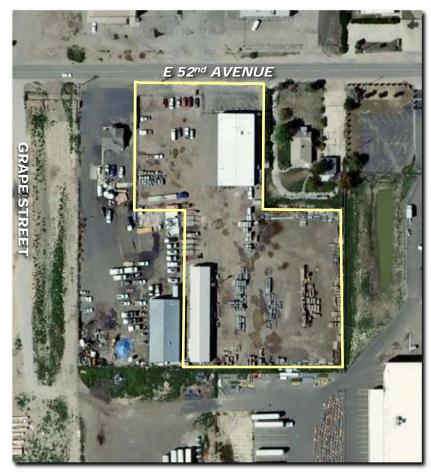

## INDUSTRIAL COMPLEX WITH YARD

## 5530 East 52<sup>nd</sup> Avenue, Commerce City, CO 80022

## **INDUSTRIAL COMPLEX:**

| <u>Front Building</u><br>Building SF:<br>Office SF:<br>Loading:<br>Clearance: | 7,283 SF<br>1,500<br>2-3 Drive Ins<br>14'-16'  |
|-------------------------------------------------------------------------------|------------------------------------------------|
| <u>Back Building</u><br>Building SF:<br>Office SF:<br>Loading:<br>Clearance:  | 5,088 SF<br>1,000 SF<br>3 Drive Ins<br>12'-14' |
| Total SF:<br>Total Acres:                                                     | 12,371 SF<br>2.5 Acres                         |
| Lease Rate:                                                                   | \$7,000/Month Gross                            |