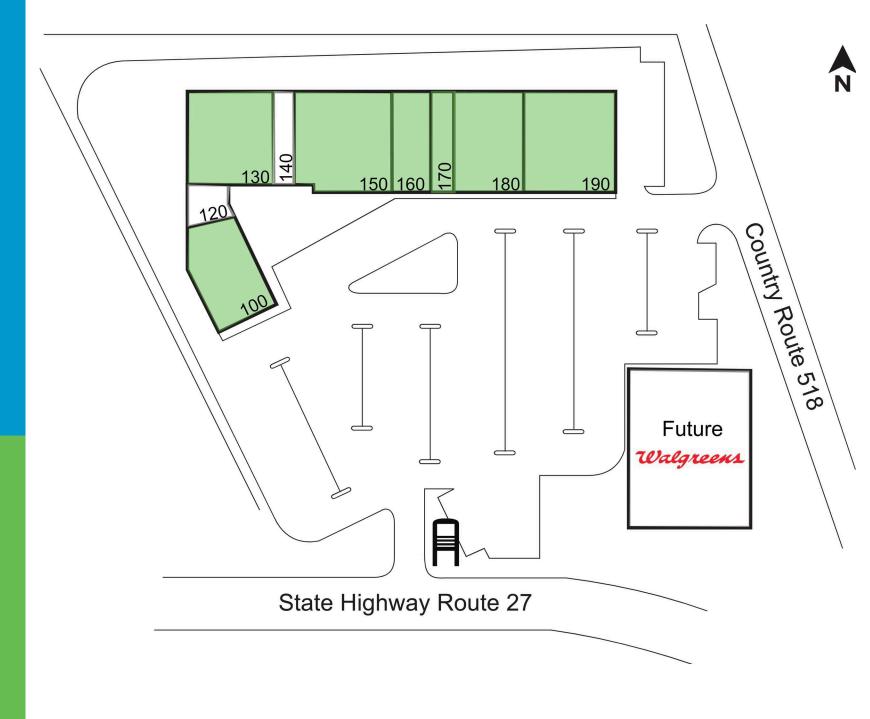

## The Marketplace

3885 Route 27 Princeton, NJ08540

GLA:48,000

Contact: Chris Ressa, CLS

P. 914.631.3131 C. 914.760.3145 F. 914.560.2280

E. cressa@dlcmgmt.com

This site plan indicates the general layout o the shopping center and is not a warranty, representation, or agreement on the part of the landlord that the shopping center will be exactly as depicted herein.

#### **AVAILABLE SPACES**

100 6,440 SF 130 4,000 SF 150 8,000 SF 160 2,550 SF 170 1,700 SF 180 4,250 SF 190 8,875 SF