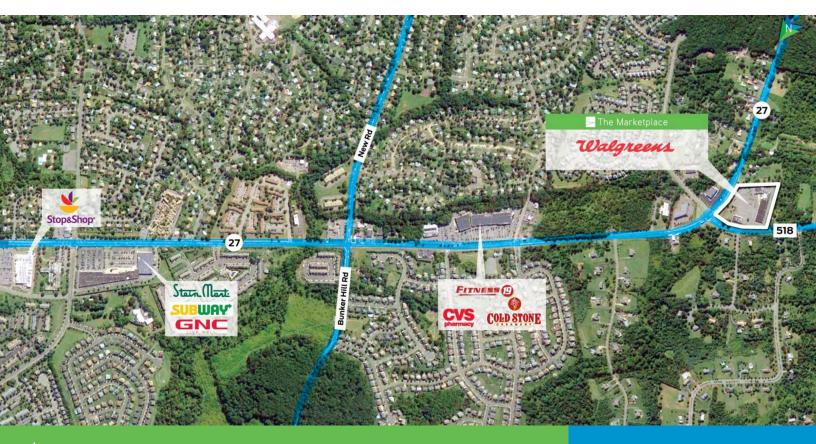

# The Marketplace

3885 Route 27 Princeton, NJ 08540

Metro Area: Trenton-Ewing, NJ

Center Type: Neighborhood

GLA: 48,000

**LEASING CONTACT** 

#### **PROPERTY HIGHLIGHTS**

- Located near Princeton University in a high-income area
- New Walgreens Now Open!

Third Party Managed Property