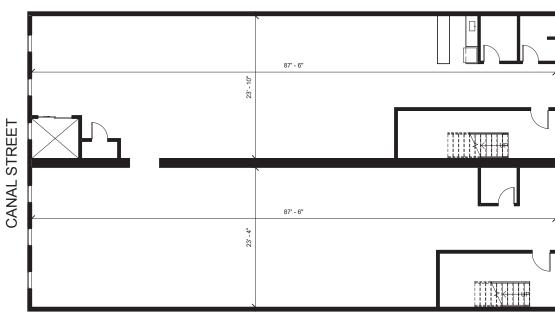

## 277 CANAL

| Premises    | Entire 4th Floor- 6,400 RSF |
|-------------|-----------------------------|
| Asking Rent | \$58.00/RSF                 |
| Term        | 3-10 Years                  |
| Possession  | Immediate                   |

- New, open creative pre-built installation with exposed brick, hardwood floor, exposed ceiling and large industrial sliding door.
- + Efficient column free floor plate.
- + Excellent natural light.
- + Open pantry with stainless steel appliances.
- + New bathrooms.
- + Full floor identity with potential lobby signage.
- Planned lobby renovations include recapturing retail to create modern boutique lobby.
- + Potential for future expansion opportunities within building.
- + New Tenant controlled HVAC unit.
- + Strong ownership group.