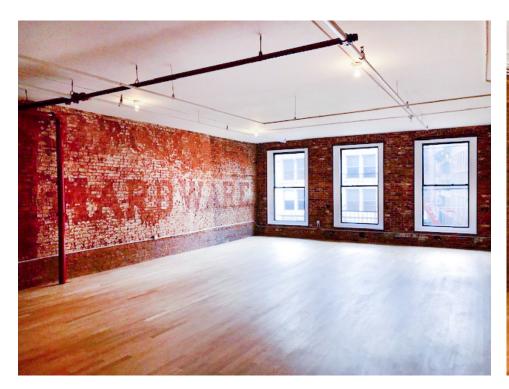

Creative Pre-Built Work Environment Exposed Brick

Full Floor Identity
Exceptional Value

- New, open creative pre-built installation with exposed brick, hardwood floor, exposed ceiling and large industrial sliding door.
- + Efficient column free floor plate.
- + Excellent natural light.
- + Open pantry with stainless steel appliances.
- + New bathrooms.
- + Full floor identity with potential lobby signage.
- Planned lobby renovations include recapturing retail to create modern boutique lobby.
- + Potential for future expansion opportunities within building.
- + New Tenant controlled HVAC unit.
- + Strong ownership group.