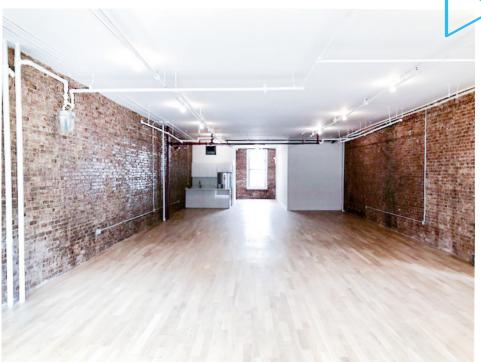

Creative Pre-Built Work Environment Exposed Brick

Full Floor Identity
Exceptional Value

- New, open creative pre-built installation with exposed brick, hardwood floor, exposed ceiling and large industrial sliding door.
- + Efficient column free floor plate.
- + Excellent natural light.
- + Open pantry with stainless steel appliances.
- + New bathrooms.
- + Full floor identity with potential lobby signage.
- Planned lobby renovations include recapturing retail to create modern boutique lobby.
- + Potential for future expansion opportunities within building.
- + New Tenant controlled HVAC unit.
- + Strong ownership group.