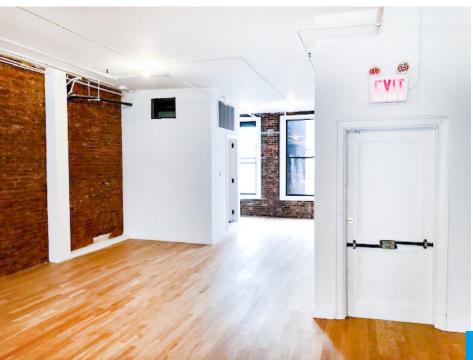

Creative Pre-Built Work Environment Exposed Brick

Full Floor Identity
Exceptional Value

- New, open creative pre-built installation with exposed brick, hardwood floor, exposed ceiling and large industrial sliding door.
- + Efficient column free floor plate.
- + Excellent natural light.
- + Open pantry with stainless steel appliances.
- + New bathrooms.
- + Full floor identity with potential lobby signage.
- Planned lobby renovations include recapturing retail to create modern boutique lobby.
- + Potential for future expansion opportunities within building.
- + New Tenant controlled HVAC unit.
- + Strong ownership group.