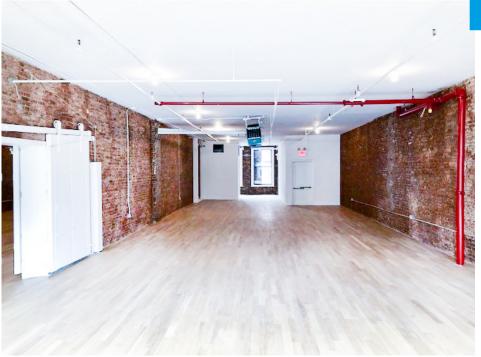

Creative Pre-Built Work Environment Exposed Brick

Full Floor Identity
Exceptional Value

- New, open creative pre-built installation with exposed brick, hardwood floor, exposed ceiling and large industrial sliding door.
- + Efficient column free floor plate.
- + Excellent natural light.
- + Open pantry with stainless steel appliances.
- + New bathrooms.
- + Full floor identity with potential lobby signage.
- Planned lobby renovations include recapturing retail to create modern boutique lobby.
- + Potential for future expansion opportunities within building.
- + New Tenant controlled HVAC unit.
- + Strong ownership group.