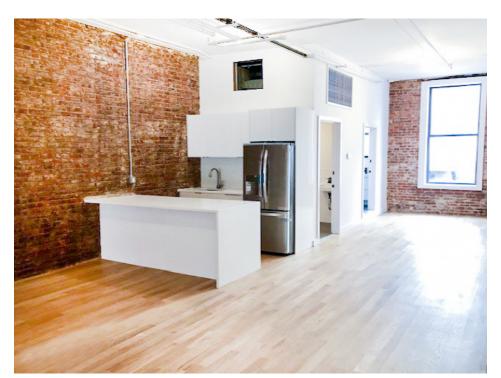

Creative Pre-Built Work Environment Exposed Brick

Full Floor Identity
Exceptional Value

- New, open creative pre-built installation with exposed brick, hardwood floor, exposed ceiling and large industrial sliding door.
- + Efficient column free floor plate.
- + Excellent natural light.
- + Open pantry with stainless steel appliances.
- + New bathrooms.
- + Full floor identity with potential lobby signage.
- Planned lobby renovations include recapturing retail to create modern boutique lobby.
- + Potential for future expansion opportunities within building.
- + New Tenant controlled HVAC unit.
- + Strong ownership group.