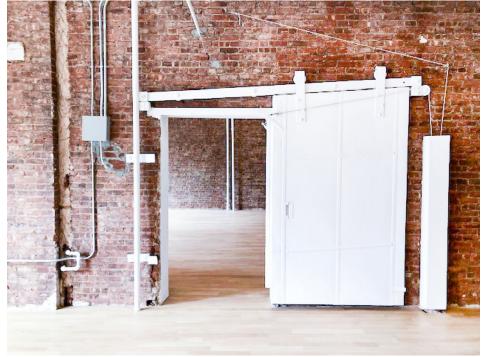

Creative Pre-Built Work Environment Exposed Brick

Full Floor Identity
Exceptional Value

- New, open creative pre-built installation with exposed brick, hardwood floor, exposed ceiling and large industrial sliding door.
- + Efficient column free floor plate.
- + Excellent natural light.
- + Open pantry with stainless steel appliances.
- + New bathrooms.
- + Full floor identity with potential lobby signage.
- Planned lobby renovations include recapturing retail to create modern boutique lobby.
- + Potential for future expansion opportunities within building.
- + New Tenant controlled HVAC unit.
- + Strong ownership group.