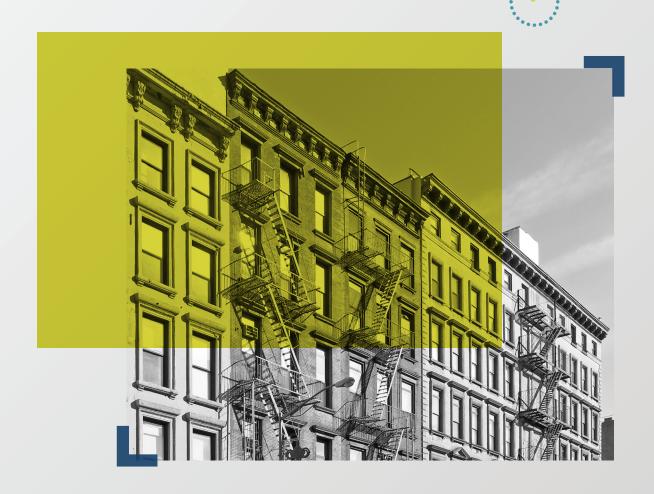

## 277 CANAL

| Premises    | Entire 4th Floor- 6,400 RSF |
|-------------|-----------------------------|
| Asking Rent | \$58.00/RSF                 |
| Term        | 3-10 Years                  |
| Possession  | Immediate                   |