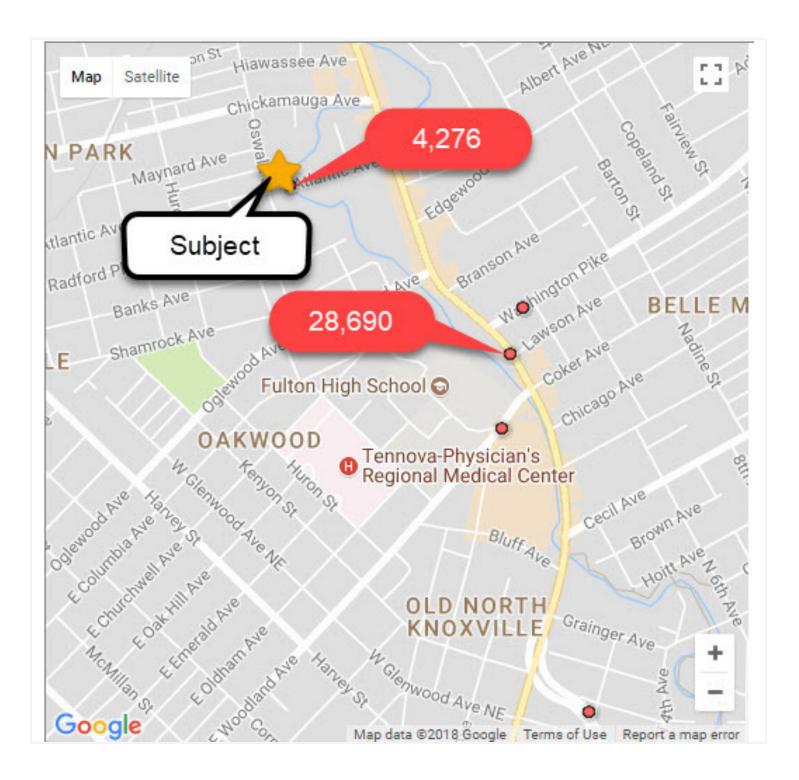

## FOR SALE OR LEASE UNITED GRAPHICS BLDG INDUSTRIAL OFFICE/WAREHOUSE BUILDING FOR SALE OR LEASE TRAFFIC COUNTS

STEVE GOLDMAN (865) 444-3241 sgoldman@gprknoxville.com

GOLDMAN PARTNERS REALTY, LLC (865) 444-3240 gprknoxville.com

#### **PROPERTY OVERVIEW**

Sale Price: \$499,000 10,147 SF Light Industrial Building (Office/Warehouse) in excellent condition on 1+ acre in North Knoxville with two sheds. 100% climate-controlled. 3,698 SF Office/ Lease Price \$6.50 PSF/Per Year 6,449 SF Warehouse (per recent as built drawing. Buyer should perform his own measurements). Lease Type: NNN **Covered Truck Dock** Price / SF: \$49.18 3-Phase, 600 Amp electrical 21 parking spaces Lot Size: 1.04 Acres All ceilings are 2x4 or 2x2 drop ceilings at 7' 10" to 8' 9" Year Built: 1977 Has been Owner Occupied by United Graphics, Inc. commercial printer. They are relocating to new facilities after a sale. **Building Size:** 10,147 SF Property is along First Creek. Portion of unimproved property is in a flood zone. **Renovated:** 1996 **LOCATION OVERVIEW** I-2/H-1 Zoning: Located 1 street off of high traffic N Broadway Rd in Knoxville Tn. Market: **Knox County Traffic Count:** 28,690