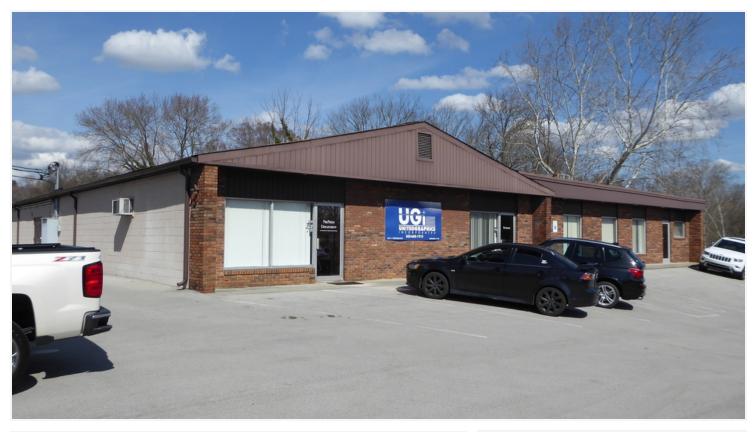

#### **PROPERTY OVERVIEW**

Sale Price: \$499,000 10,147 SF Light Industrial Building (Office/Warehouse) in excellent condition on 1+ acre in North Knoxville with two sheds. 100% climate-controlled. 3,698 SF Office/ Lease Price \$6.50 PSF/Per Year 6,449 SF Warehouse (per recent as built drawing. Buyer should perform his own measurements). Lease Type: NNN **Covered Truck Dock** Price / SF: \$49.18 3-Phase, 600 Amp electrical 21 parking spaces Lot Size: 1.04 Acres All ceilings are 2x4 or 2x2 drop ceilings at 7' 10" to 8' 9" Year Built: 1977 Has been Owner Occupied by United Graphics, Inc. commercial printer. They are relocating to new facilities after a sale. **Building Size:** 10,147 SF Property is along First Creek. Portion of unimproved property is in a flood zone. **Renovated:** 1996 **LOCATION OVERVIEW** I-2/H-1 Zoning: Located 1 street off of high traffic N Broadway Rd in Knoxville Tn. Market: **Knox County Traffic Count:** 28,690