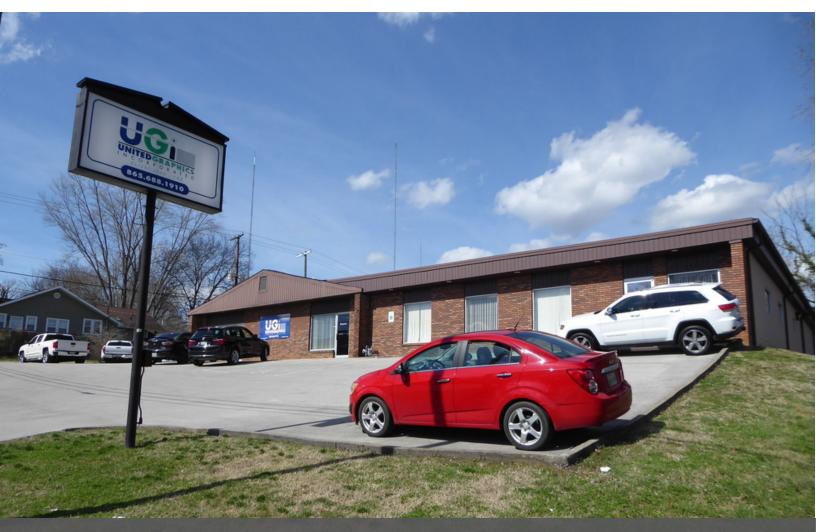

### UNITED GRAPHICS BLDG

FOR SALE

## INDUSTRIAL OFFICE/WAREHOUSE BUILDING FOR SALE OR LEASE

1101 ATLANTIC AVE, KNOXVILLE, TN 37917

STEVE GOLDMAN (865) 444-3241 sgoldman@gprknoxville.com GOLDMAN PARTNERS REALTY, LLC (865) 444-3240 gprknoxville.com

#### **PROPERTY OVERVIEW**

Sale Price: \$499,000 10,147 SF Light Industrial Building (Office/Warehouse) in excellent condition on 1+ acre in North Knoxville with two sheds. 100% climate-controlled. 3,698 SF Office/ Lease Price \$6.50 PSF/Per Year 6,449 SF Warehouse (per recent as built drawing. Buyer should perform his own measurements). Lease Type: NNN **Covered Truck Dock** Price / SF: \$49.18 3-Phase, 600 Amp electrical 21 parking spaces Lot Size: 1.04 Acres All ceilings are 2x4 or 2x2 drop ceilings at 7' 10" to 8' 9" Year Built: 1977 Has been Owner Occupied by United Graphics, Inc. commercial printer. They are relocating to new facilities after a sale. **Building Size:** 10,147 SF Property is along First Creek. Portion of unimproved property is in a flood zone. **Renovated:** 1996 **LOCATION OVERVIEW** I-2/H-1 Zoning: Located 1 street off of high traffic N Broadway Rd in Knoxville Tn. Market: **Knox County Traffic Count:** 28,690