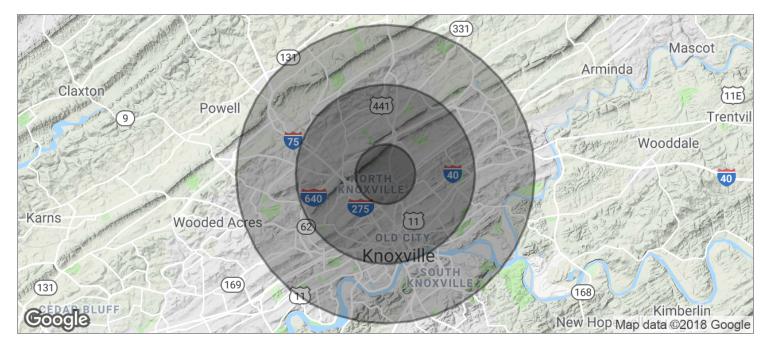

# FOR SALE OR LEASEUNITED GRAPHICS BLDGINDUSTRIAL OFFICE/WAREHOUSE BUILDING FOR SALE OR LEASE

DEMOGRAPHICS MAP

| POPULATION          | 1 MILE   | 3 MILES  | 5 MILES  |  |
|---------------------|----------|----------|----------|--|
| TOTAL POPULATION    | 8,426    | 72,185   | 157,745  |  |
| MEDIAN AGE          | 41.8     | 36.0     | 34.8     |  |
| MEDIAN AGE (MALE)   | 40.5     | 34.1     | 33.5     |  |
| MEDIAN AGE (FEMALE) | 43.8     | 38.1     | 36.3     |  |
| HOUSEHOLDS & INCOME | 1 MILE   | 3 MILES  | 5 MILES  |  |
| TOTAL HOUSEHOLDS    | 4,316    | 36,185   | 71,355   |  |
| # OF PERSONS PER HH | 2.0      | 2.0      | 2.2      |  |
|                     | \$33,470 | \$34.261 | \$39,883 |  |
| AVERAGE HH INCOME   | 455,470  | 404,201  | 400,000  |  |