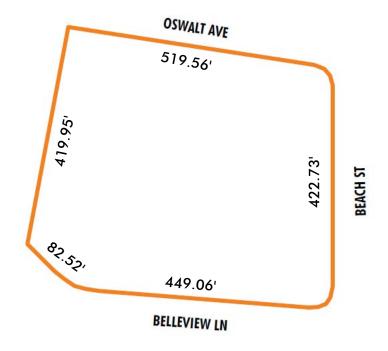

## 6.25 ACRES - INDUSTRIAL

RIVER ROAD AND BOND DRIVE

Batavia IL 60510







### **PROPERTY HIGHLIGHTS**

- + 6.25 Acres
- + Zoned I-1
- + Immediate access to IL-25
  - 2 miles to IL-56/Butterfield Road
  - 4 miles to II-38
  - 4 miles to I-88
- + Fully improved lots including off-site storm water mgmt
- + Parcel No. 12-27-428-016
- + Asking Price STO
- + Please call for additional information



## **PLAT OF SURVEY**





### **CONTACT US**

#### **JOHN HAMILTON**

First Vice President +1 847 706 4909 john.hamilton@cbre.com

#### **MIKE SEDJO**

Senior Vice President +1 847 706 4913 mike.sedjo@cbre.com

#### **JACK BRENNAN**

First Vice President +1 847 706 4925 jack.brennan@cbre.com

#### **BEN DICKEY**

Associate +1 630 573 1297 ben.dickey@cbre.com





## **LOCATION MAP**





# FOR SALE 6.25 ACRES



## **AREA RETAIL**





## FOR SALE **6.25 ACRES**



## **DEMOGRAPHIC SNAPSHOT**





## FLOODPLAIN/WETLAND AERIAL





## **CONTACT US**

#### JOHN HAMILTON

First Vice President +1 847 706 4909 john.hamilton@cbre.com

#### **MIKE SEDJO**

Senior Vice President +1 847 706 4913 mike.sedjo@cbre.com

#### **JACK BRENNAN**

First Vice President +1 847 706 4925 jack.brennan@cbre.com

#### **BEN DICKEY**

A