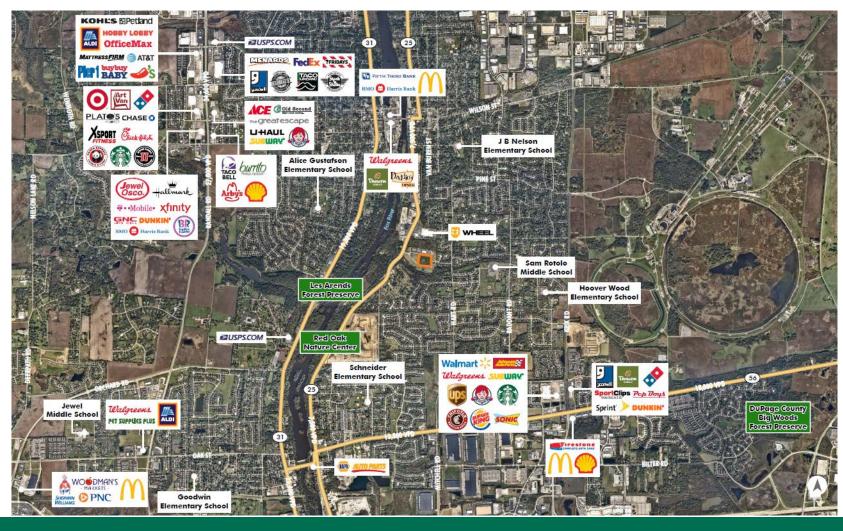

AND BOND DRIVE

Batavia IL 60510







### **PROPERTY HIGHLIGHTS**

- + 6.25 Acres
- + Zoned I-1
- + Immediate access to IL-25
  - 2 miles to IL-56/Butterfield Road
  - 4 miles to II-38
  - 4 miles to I-88
- + Fully improved lots including off-site storm water mgmt
- + Parcel No. 12-27-428-016
- + Asking Price STO
- + Please call for additional information



## **PLAT OF SURVEY**





### **CONTACT US**

#### **JOHN HAMILTON**

First Vice President +1 847 706 4909 john.hamilton@cbre.com

#### **MIKE SEDJO**

Senior Vice President +1 847 706 4913 mike.sedjo@cbre.com

#### **JACK BRENNAN**

First Vice President +1 847 706 4925 jack.brennan@cbre.com

#### **BEN DICKEY**

Associate +1 630 573 1297 ben.dickey@cbre.com





## **LOCATION MAP**





# FOR SALE 6.25 ACRES



## **AREA RETAIL**





## FOR SALE **6.25 ACRES**



## **DEMOGRAPHIC SNAPSHOT**





## FLOODPLAIN/WETLAND AERIAL





## **CONTACT US**

#### JOHN HAMILTON

First Vice President +1 847 706 4909 john.hamilton@cbre.com

#### **MIKE SEDJO**

Senior Vice President +1 847 706 4913 mike.sedjo@cbre.com

#### **JACK BRENNAN**

First Vice President +1 847 706 4925 jack.brennan@cbre.com

#### **BEN DICKEY**

Associate +1 630 573 1297 ben.dickey@cbre.com

© 2019 CBRE, Inc. All rights reserved. This information has been obtained from sources believed reliable, but has not been verified for accuracy or completeness. You should conduct a careful, independent investigation of the property and verify all information. Any reliance on this information is solely at your own risk. CBRE and the CBRE logo are service marks of C