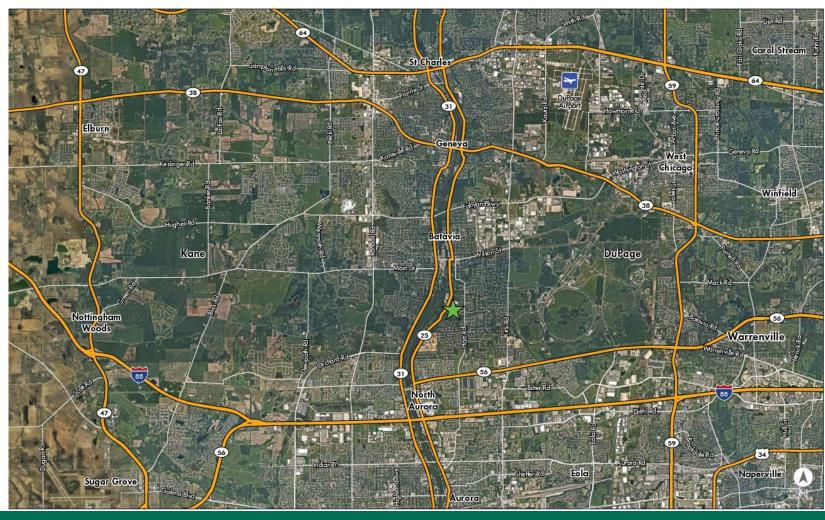

## 6.25 ACRES - INDUSTRIAL

RIVER ROAD AND BOND DRIVE

Batavia IL 60510







### **PROPERTY HIGHLIGHTS**

- + 6.25 Acres
- + Zoned I-1
- + Immediate access to IL-25
  - 2 miles to IL-56/Butterfield Road
  - 4 miles to II-38
  - 4 miles to I-88
- + Fully improved lots including off-site storm water mgmt
- + Parcel No. 12-27-428-016
- + Asking Price STO
- + Please call for additional information



## **PLAT OF SURVEY**





### **CONTACT US**

#### **JOHN HAMILTON**

First Vice President +1 847 706 4909 john.hamilton@cbre.com

#### **MIKE SEDJO**

Senior Vice President +1 847 706 4913 mike.sedjo@cbre.com

#### **JACK BRENNAN**

First Vice President +1 847 706 4925 jack.brennan@cbre.com

#### **BEN DICKEY**

Associate +1 630 573 1297 ben.dickey@cbre.com





## **LOCATION MAP**





# FOR SALE 6.25 ACRES



## **AREA RETAIL**





## FOR SALE **6.25 ACRES**



## **DEMOGRAPHIC SNAPSHOT**





## FLOODPLAIN/WETLAND AERIAL





## **CONTACT US**

#### JOHN HAMILTON

First Vice President +1 847 706 4909 john.hamilton@cbre.com

#### **MIKE SEDJO**

Senior Vice President +1 847 706 4913 mike.sedjo@cbre.com

#### **JACK BRENNAN**

First Vice President +1 847 706 4925 jack.brennan@cbre.com

#### **BEN DICKEY**

Associate +1 630 573 1297 ben.dickey@cbre.com

© 2019 CBRE, Inc. All rights reserved. This information has been obtained from sources believed reliable, but has not been verified for accuracy or completeness. You should conduct a careful, independent investigation of the property and verify all information. Any reliance on this information is solely at your own ri