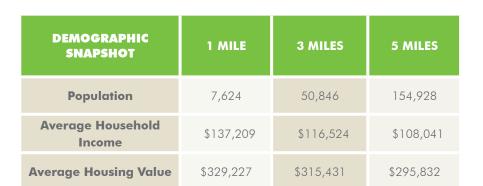

TS**

- + 6.25 Acres
- + Zoned I-1
- + Immediate access to IL-25
  - 2 miles to IL-56/Butterfield Road
  - 4 miles to II-38
  - 4 miles to I-88
- + Fully improved lots including off-site storm water mgmt
- + Parcel No. 12-27-428-016
- + Asking Price STO
- + Please call for additional information



## **PLAT OF SURVEY**





### **CONTACT US**

#### **JOHN HAMILTON**

First Vice President +1 847 706 4909 john.hamilton@cbre.com

#### **MIKE SEDJO**

Senior Vice President +1 847 706 4913 mike.sedjo@cbre.com

#### **JACK BRENNAN**

First Vice President +1 847 706 4925 jack.brennan@cbre.com

#### **BEN DICKEY**

Associate +1 630 573 1297 ben.dickey@cbre.com





## **LOCATION MAP**





# FOR SALE 6.25 ACRES



## **AREA RETAIL**





## FOR SALE **6.25 ACRES**



## **DEMOGRAPHIC SNAPSHOT**





## FLOODPLAIN/WETLAND AERIAL





## **CONTACT US**

#### JOHN HAMILTON

First Vice President +1 847 706 4909 john.hamilton@cbre.com

#### **MIKE SEDJO**

Senior Vice President +1 847 706 4913 mike.sedjo@cbre.com

#### **JACK BRENNAN**

First Vice President +1 847 706 4925 jack.brennan@cbre.com

#### **BEN DICKEY**

Associate +1 630 573 1297 ben.dickey@cbre.com

© 2019 CBRE, Inc. All rights reserved. This information has been obtained from sources believed reliable, but has not been verified for accuracy or completeness. You should conduct a careful, independent investigation of the property and verify all information. Any reliance on this information is solely at your own risk. CBRE and the CBRE logo are service marks of CBRE, Inc. All other marks displayed on this document are the pr