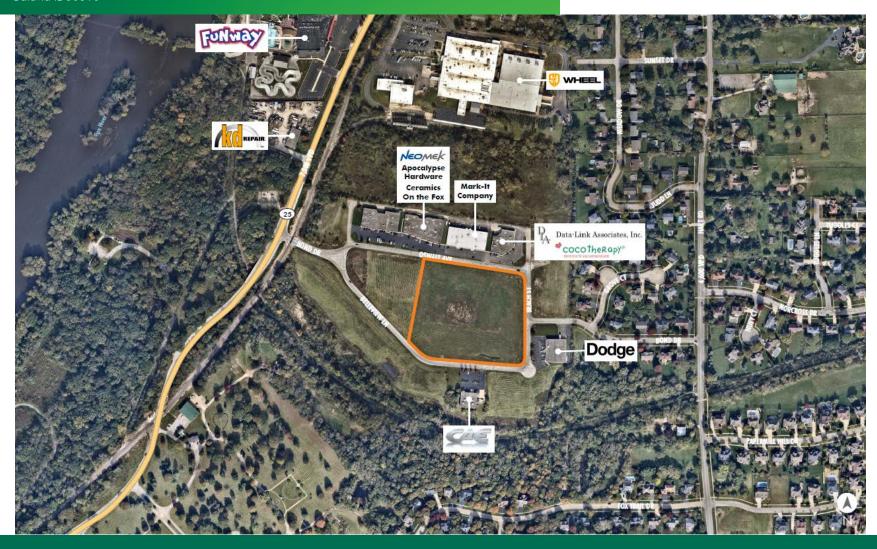

## 6.25 ACRES - INDUSTRIAL

RIVER ROAD AND BOND DRIVE

Batavia IL 60510







### **PROPERTY HIGHLIGHTS**

- + 6.25 Acres
- + Zoned I-1
- + Immediate access to IL-25
  - 2 miles to IL-56/Butterfield Road
  - 4 miles to II-38
  - 4 miles to I-88
- + Fully improved lots including off-site storm water mgmt
- + Parcel No. 12-27-428-016
- + Asking Price STO
- + Please call for additional information



## **PLAT OF SURVEY**





### **CONTACT US**

#### **JOHN HAMILTON**

First Vice President +1 847 706 4909 john.hamilton@cbre.com

#### **MIKE SEDJO**

Senior Vice President +1 847 706 4913 mike.sedjo@cbre.com

#### **JACK BRENNAN**

First Vice President +1 847 706 4925 jack.brennan@cbre.com

#### **BEN DICKEY**

Associate +1 630 573 1297 ben.dickey@cbre.com





## **LOCATION MAP**





# FOR SALE 6.25 ACRES



## **AREA RETAIL**





## FOR SALE **6.25 ACRES**