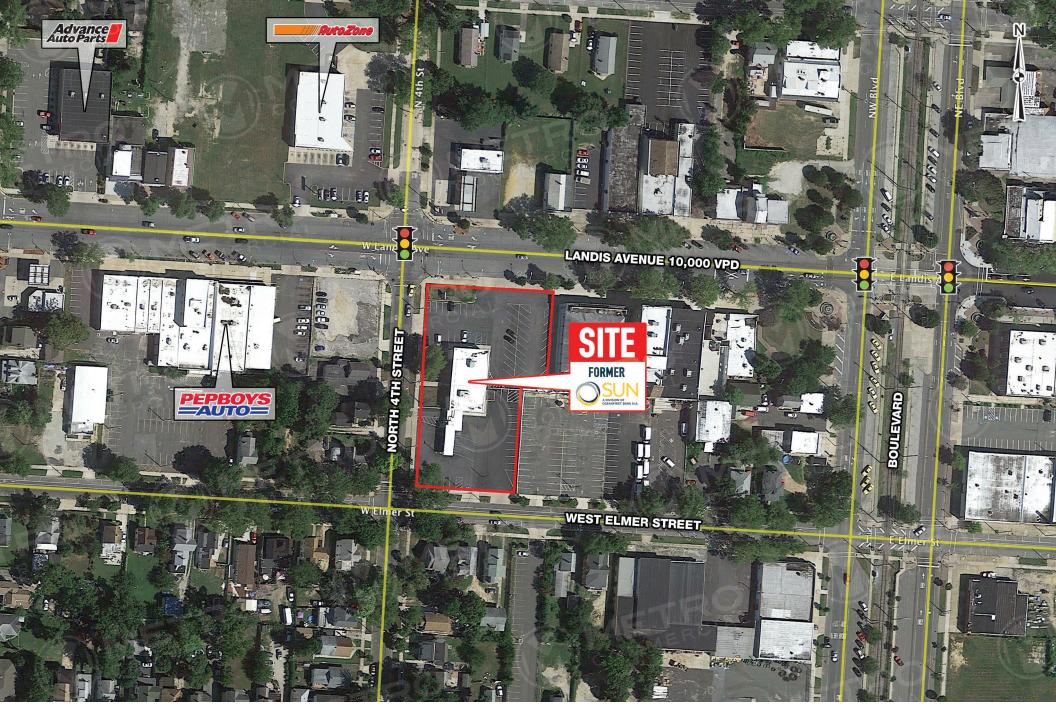

# FORMER SUN NATIONAL BANK 401 LANDIS AVENUE, VINELAND, NJ

#### $\pm$ 4,500 SF ON $\pm$ 1.07 ACRES AVAILABLE FOR SALE