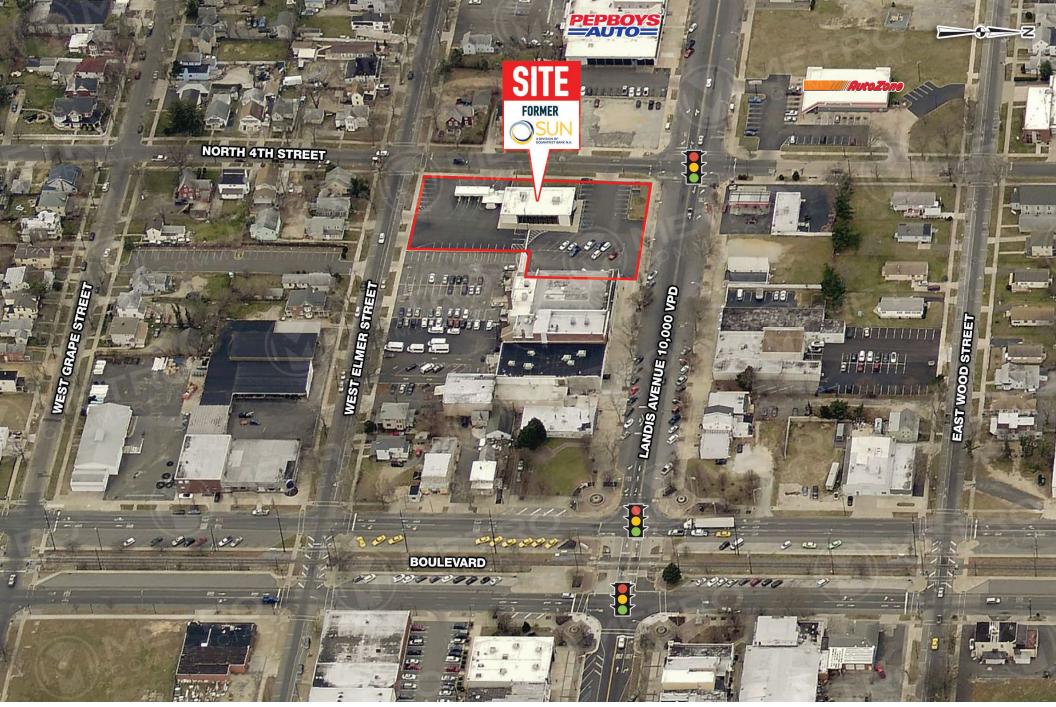

# FORMER SUN NATIONAL BANK 401 LANDIS AVENUE, VINELAND, NJ

#### $\pm$ 4,500 SF ON $\pm$ 1.07 ACRES AVAILABLE FOR SALE