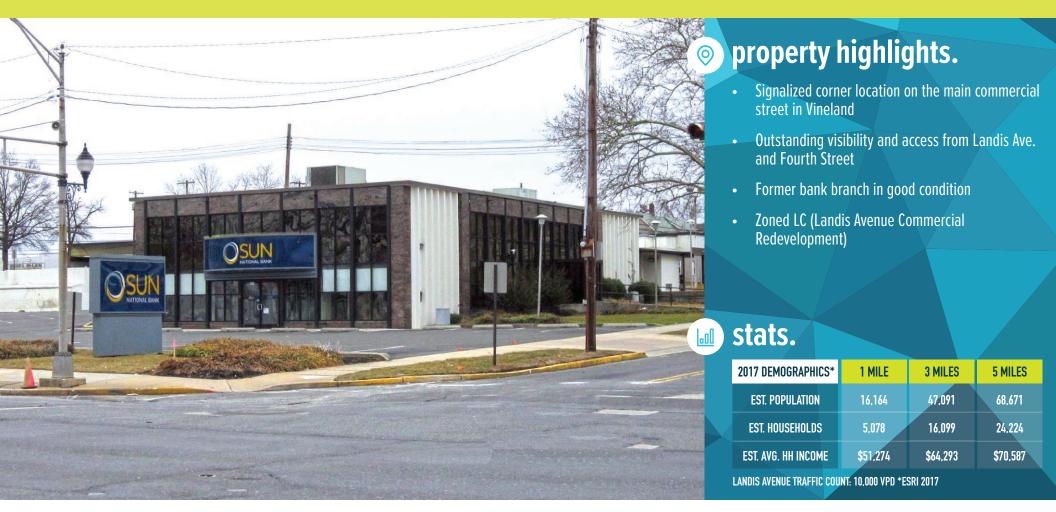

# FORMER SUN NATIONAL BANK 401 LANDIS AVENUE, VINELAND, NJ

#### $\pm$ 4,500 SF ON $\pm$ 1.07 ACRES AVAILABLE FOR SALE