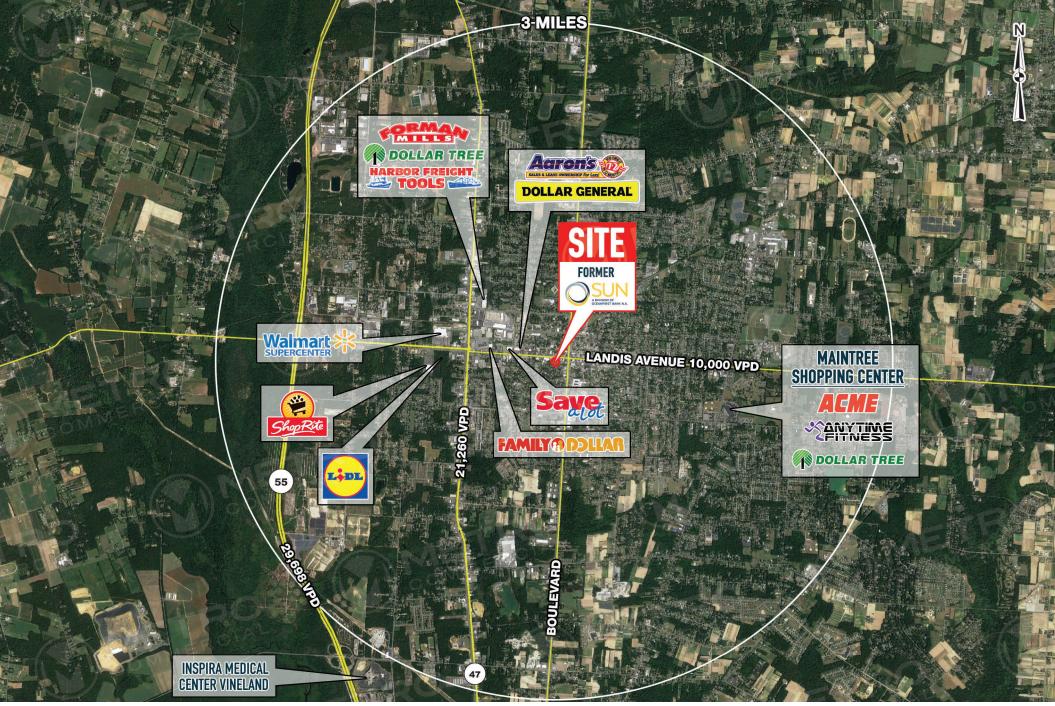

# FORMER SUN NATIONAL BANK 401 LANDIS AVENUE, VINELAND, NJ

#### $\pm$ 4,500 SF ON $\pm$ 1.07 ACRES AVAILABLE FOR SALE