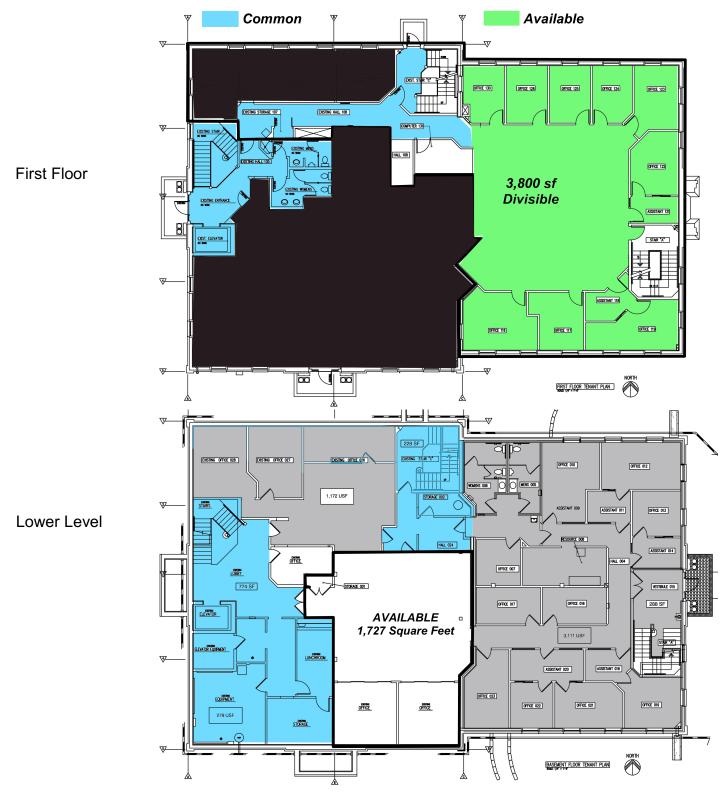

### **Specification Sheet**

4100 Berkshire Lane Plymouth, MN 55446

**BUILDING SIZE:** 

23,769 square feet

AVAILABLE SUITES:

Suite #Square FeetLL1,7271203,800 sf (DIVISIBLE)

YEAR BUILT:1988NET RENTAL RATE:\$8.00 - \$12.00 per square foot annuallyOPERATING EXPENSES (2019 est.):\$8.40 per square foot annually

## Floor Plans

All information is from sources judged to be reliable. However, no warranty or representation is made as to its accuracy.

Мар