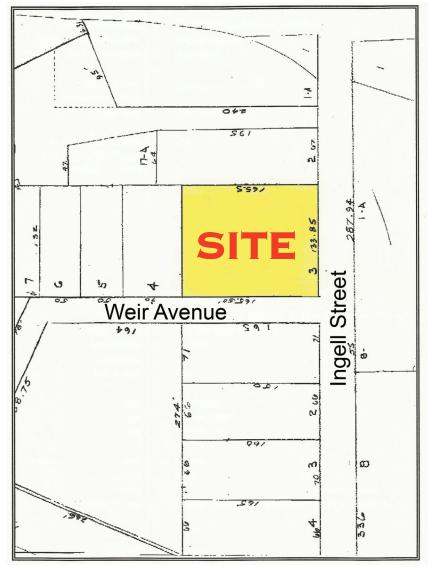

## Castles MULTI FAMILY - CASH FLOW - FOR SALE 111 INGELL STREET TAUNTON, MASSACHUSETTS

- 3,736 SF Multi-Family Property with 5 Units For Sale
- Located at the intersection of Weir Avenue and Ingell Street
- 0.50 Acres with Potential Expansion or New Building
- Renovate Units or Keep Existing Cash Flow
- Roof was replaced in 2010
- Updated Electric Throughout
- Lower level completely renovated with FHW boilers cleaned and serviced, all new water heaters (2016)
- Harvey double pane/insulated windows, vinyl siding, maintenance free decking and private entrances (completed in 2015)