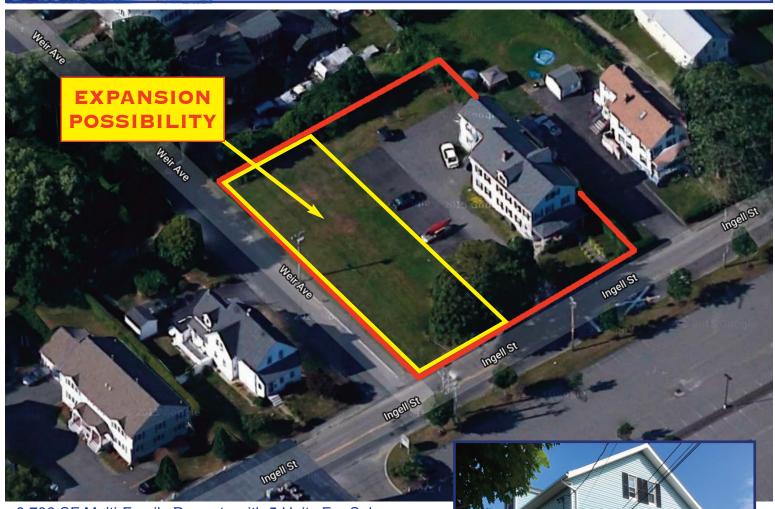

## Castles MULTI FAMILY - CASH FLOW - FOR SALE 111 INGELL STREET TAUNTON, MASSACHUSETTS

- 3,736 SF Multi-Family Property with 5 Units For Sale
- Located at the intersection of Weir Avenue and Ingell Street
- 0.50 Acres with Potential Expansion or New Building
- Renovate Units or Keep Existing Cash Flow
- Roof was replaced in 2010
- Updated Electric Throughout
- Lower level completely renovated with FHW boilers cleaned and serviced, all new water heaters (2016)
- Harvey double pane/insulated windows, vinyl siding, maintenance free decking and private entrances (completed in 2015)