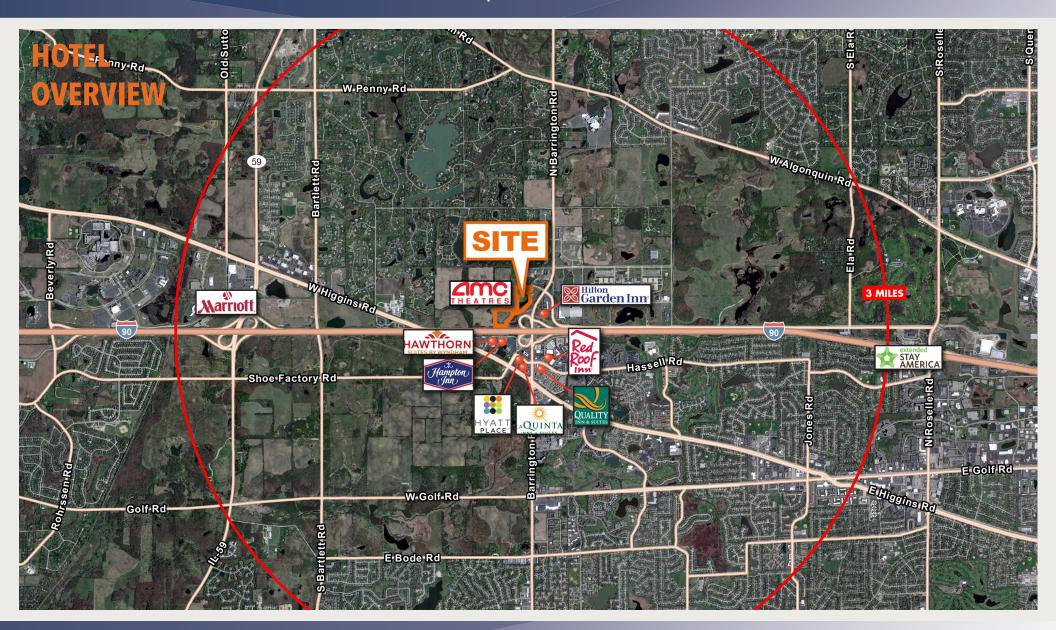

### I-90 AND BARRINGTON ROAD | SOUTH BARRINGTON, IL

#### PROPERTY INFORMATION

- Perfect for retail, restaurants, hotels and office
- Up to 22.5 acres surrounding AMC South Barrington 30 Screen Theater
- Theater consistently ranks in the top 10 in Chicago MSA
- New \$68 million full interchange with I-90 under construction
- Less than 1/2 mile from office campuses for AT&T, Claire's and Siemens totaling 1,150 employees.
- Visible to 124,900 VPD on I-90 and 21,000 VPD on Barrington Rd.