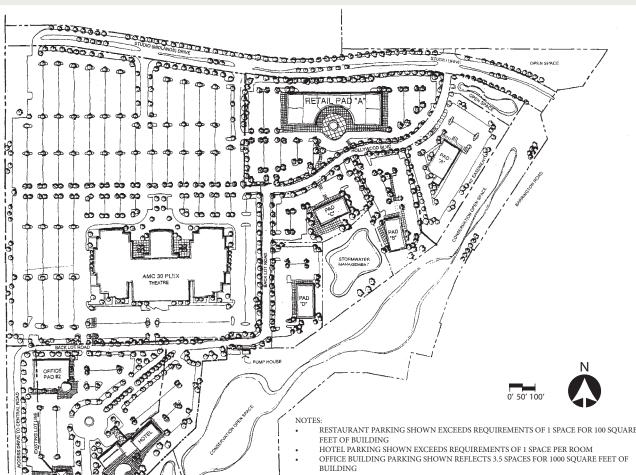

#### **CONCEPTUAL DEVELOPMENT PLAN**

- - PARKING REQUIREMENTS TO BE ADJUSTED TO REFLECT END USER BUILDING AND

| SITE SUMMARY                |                |         |             |
|-----------------------------|----------------|---------|-------------|
| SITE                        | BUILDING       | PARKING | AREA/FLOORS |
| RESTAURANT PAD "A"          | 8,000-12,000SF | 162     | 2.8 ACRES   |
| RESTAURANT PAD "B"          | 8,000-12,000SF | 100     | 1.8 ACRES   |
| RESTAURANT PAD "C"          | 8,000-12,000SF | 104     | 1.9 ACRES   |
| RESTAURANT PAD "D"          | 8,000-12,000SF | 102     | 1.9 ACRES   |
| MULTI-TENANT RETAIL PAD "A" | 41,000 SF      | 270     | 5.3 ACRES   |
| 180 ROOM HOTEL              | 78,000 SF      | 200     | 6 FLOORS    |
| OFFICE BUILDING             | 60,000 SF      | 210     | 4 FLOORS    |
| OFFICE BUILDING             | 60,000 SF      | 210     | 4 FLOORS    |
|                             |                |         |             |