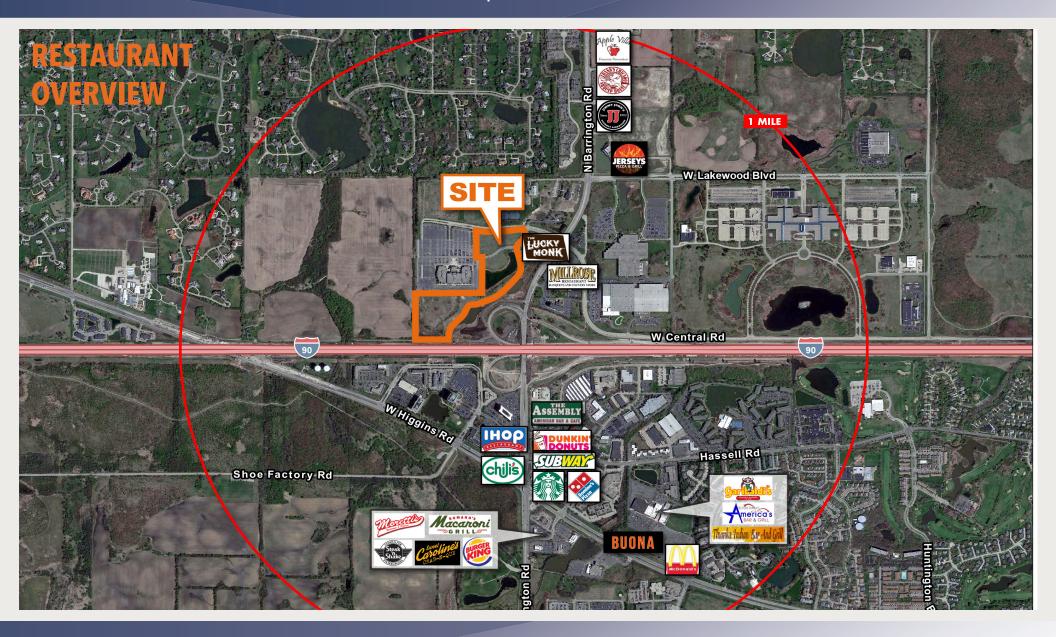

### I-90 AND BARRINGTON ROAD | SOUTH BARRINGTON, IL

#### PROPERTY INFORMATION

- Perfect for retail, restaurants, hotels and office
- Up to 22.5 acres surrounding AMC South Barrington 30 Screen Theater
- Theater consistently ranks in the top 10 in Chicago MSA
- New \$68 million full interchange with I-90 under construction
- Less than 1/2 mile from office campuses for AT&T, Claire's and Siemens totaling 1,150 employees.
- Visible to 124,900 VPD on I-90 and 21,000 VPD on Barrington Rd.