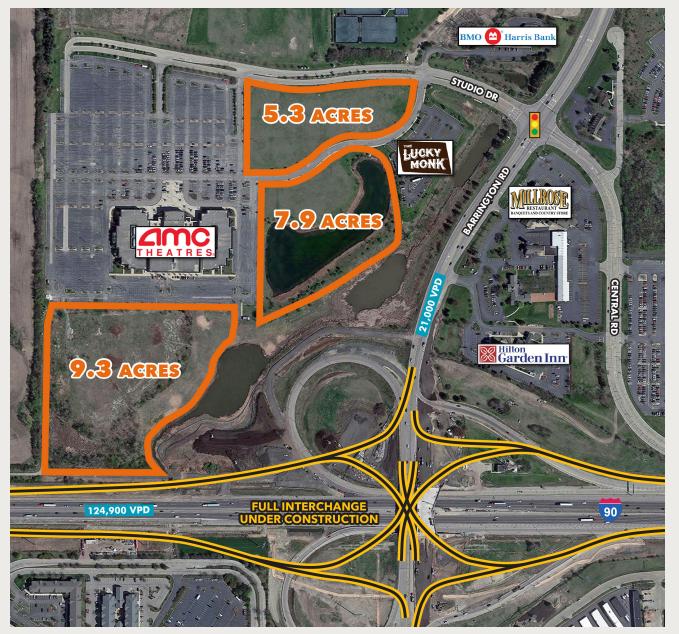

### I-90 & BARRINGTON RD **SOUTH BARRINGTON, IL**

### **UP TO 22.5 ACRES**

| D | <b>EMOGRAPHIC</b>  | S 1 Mile | 3 Miles   | 5 Miles   |
|---|--------------------|----------|-----------|-----------|
| • | Population         | 4,769    | 63,065    | 192,405   |
| • | Average HH Income  | \$83,163 | \$104,571 | \$103,613 |
| • | Daytime Population | 12,410   | 37,591    | 103,906   |

#### PROPERTY INFORMATION

- Perfect for retail, restaurants, hotels and office
- Up to 22.5 acres surrounding AMC South Barrington 30 Screen Theater
- Theater consistently ranks in the top 10 in Chicago MSA
- New \$68 million full interchange with I-90 under construction
- Less than 1/2 mile from office campuses for AT&T, Claire's and Siemens totaling 1,150 employees.
- Visible to 124,900 VPD on I-90 and 21,000 VPD on Barrington Rd.