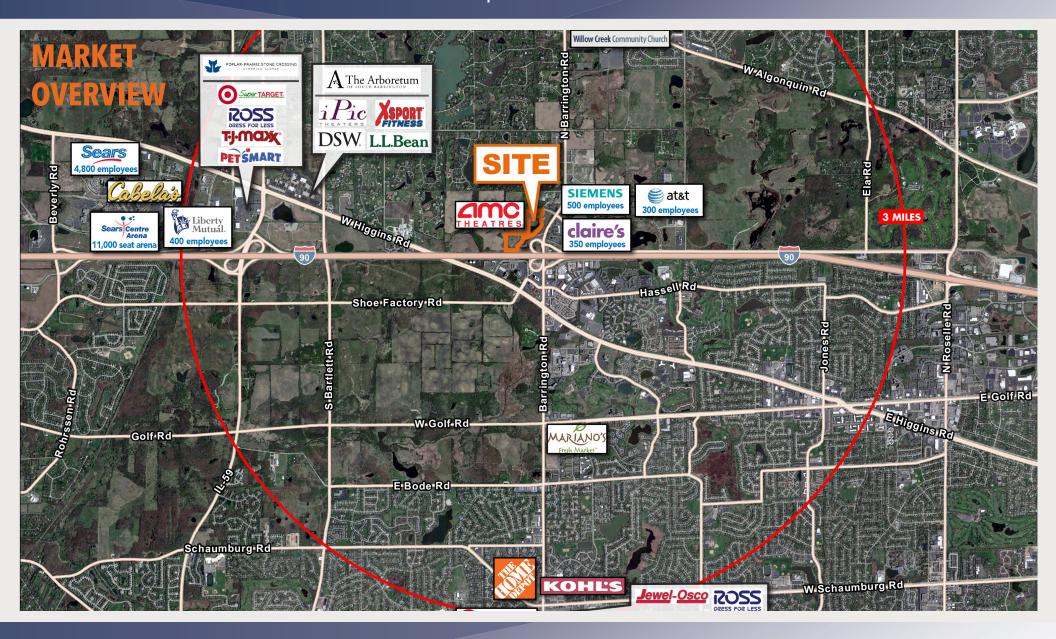

#### PROPERTY INFORMATION

- Perfect for retail, restaurants, hotels and office
- Up to 22.5 acres surrounding AMC South Barrington 30 Screen Theater
- Theater consistently ranks in the top 10 in Chicago MSA
- New \$68 million full interchange with I-90 under construction
- Less than 1/2 mile from office campuses for AT&T, Claire's and Siemens totaling 1,150 employees.
- Visible to 124,900 VPD on I-90 and 21,000 VPD on Barrington Rd.