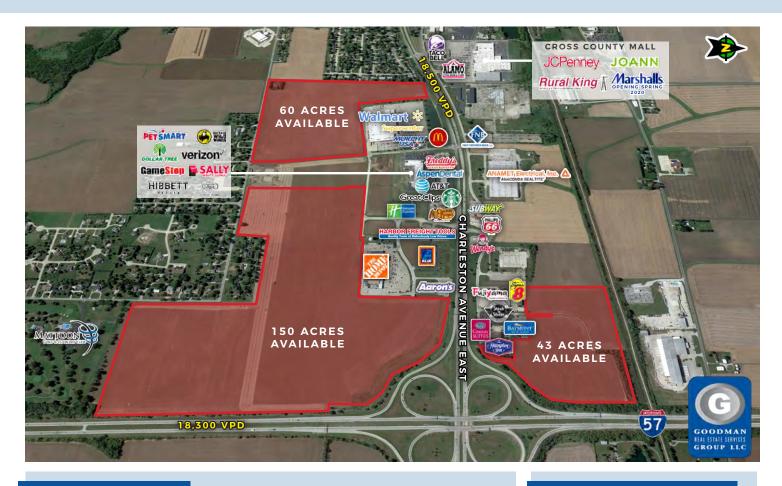

### **HIGHLIGHTS**

- Large and small land parcels available at the crossroads of Interstate 57 and State Route 16, which provides
  excellent access to all of the population surrounding the Charleston-Mattoon market
- Located in the primary shopping destination in the Charleston-Mattoon Micropolitan Statistical Area, which has a trade area population of 101,319
- Join Rural King, Marshalls (coming spring 2020), JCPenney, and JoAnn, The Home Depot, Walmart, AMC Theatres, PetSmart and many other retailers located at this interchange
- The market draws from up to 30 miles in all directions
- These sites benefit from being close to Lake Land College and Eastern Illinois University, which have 5,000 and 7,415 students enrolled, respectively
- The strong employment base in this community includes LSC Communications, Rural King corporate headquarters and distribution center, Sarah Bush Lincoln Health Center, Eastern Illinois University, Consolidated Communications, Lake Land College, First Mid-Illinois Bank & Trust, and Pinnacle Foods

# MATTOON I-57 INTERCHANGE LAND

Mattoon, Illinois