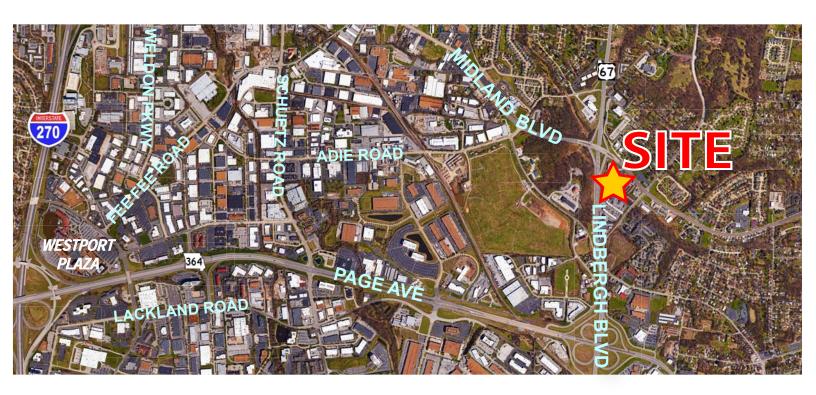

### 1,350 SF OFFICE / WAREHOUSE / SERVICE CENTER BAY AVAILABLE

- 11252 Midland Blvd, Suite 102
- Approximately 20% existing office finish
- 10'x10' grade level drive-in
- 12' clear ceiling height
- Located on the southeast corner of Midland Blvd and Lindbergh Blvd
- Less than one mile north of Page Ave
- Building improvements include parking lot resurfacing, exterior paint and metal canopy
- LEASE RATE: \$787.50 PER MONTH + NNN