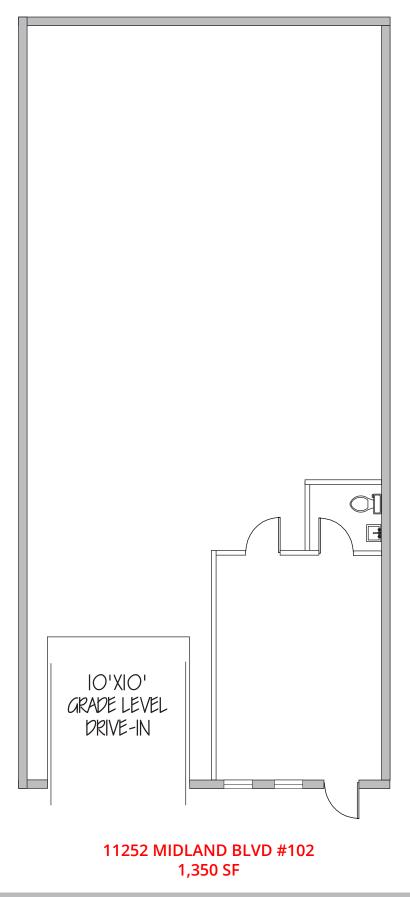

### 1,350 SF OFFICE / WAREHOUSE / SERVICE CENTER BAY AVAILABLE

- 11252 Midland Blvd, Suite 102
- Approximately 20% existing office finish
- 10'x10' grade level drive-in
- 12' clear ceiling height
- Located on the southeast corner of Midland Blvd and Lindbergh Blvd
- Less than one mile north of Page Ave
- Building improvements include parking lot resurfacing, exterior paint and metal canopy
- LEASE RATE: \$787.50 PER MONTH + NNN