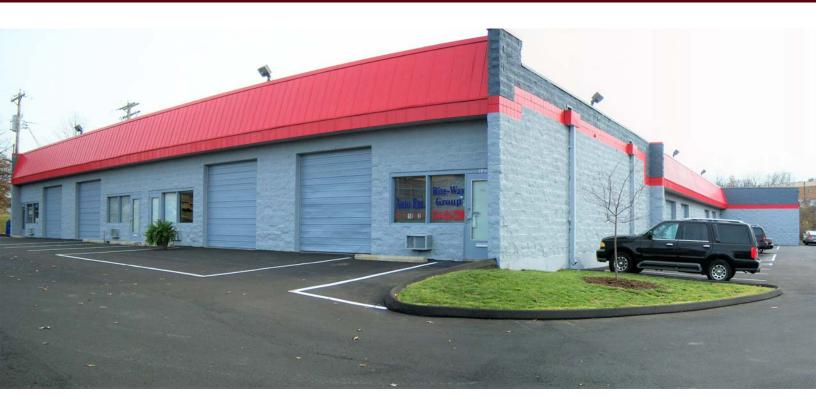

# 1,350 SF OFFICE / WAREHOUSE / SERVICE CENTER BAY AVAILABLE FOR LEASE

11252 MIDLAND BOULEVARD | SAINT LOUIS, MISSOURI 63114

### 1,350 SF OFFICE / WAREHOUSE / SERVICE CENTER BAY AVAILABLE

- 11252 Midland Blvd, Suite 102
- Approximately 20% existing office finish
- 10'x10' grade level drive-in
- 12' clear ceiling height
- Located on the southeast corner of Midland Blvd and Lindbergh Blvd
- Less than one mile north of Page Ave
- Building improvements include parking lot resurfacing, exterior paint and metal canopy
- LEASE RATE: \$787.50 PER MONTH + NNN