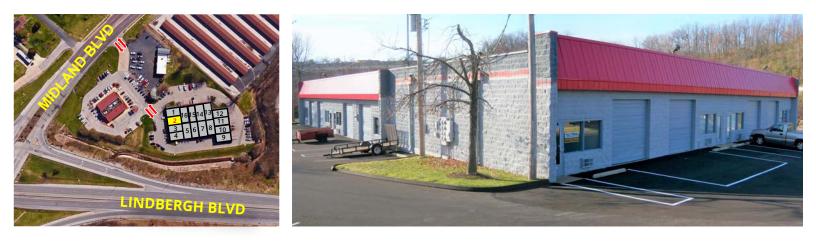

### 1,350 SF OFFICE / WAREHOUSE / SERVICE CENTER BAY AVAILABLE

- 11252 Midland Blvd, Suite 102
- Approximately 20% existing office finish
- 10'x10' grade level drive-in
- 12' clear ceiling height
- Located on the southeast corner of Midland Blvd and Lindbergh Blvd
- Less than one mile north of Page Ave
- Building improvements include parking lot resurfacing, exterior paint and metal canopy
- LEASE RATE: \$787.50 PER MONTH + NNN

# 1,350 SF OFFICE / WAREHOUSE / SERVICE CENTER BAY AVAILABLE FOR LEASE

11252 MIDLAND BOULEVARD | SAINT LOUIS, MISSOURI 63114

| NO. | ADDRESS                             | STATUS   | SIZE (SF) | NO. | ADDRESS                 | STATUS   | SIZE (SF) |
|-----|-------------------------------------|----------|-----------|-----|-------------------------|----------|-----------|
| 1   | 11252 Midland Blvd #101             | Occupied | 1,350     | 9   | 11252 Midland Blvd #109 | Occupied | 1,350     |
| 2   | 11252 Midland Blvd #102 (AVAILABLE) | Occupied | 1,350     | 10  | 11252 Midland Blvd #110 | Occupied | 1,350     |
| 3   | 11252 Midland Blvd #103             | Occupied | 1,350     | 11  | 11252 Midland Blvd #111 | Occupied | 1,350     |
| 4   | 11252 Midland Blvd #104             | Occupied | 1,350     | 12  | 11252 Midland Blvd #112 | Occupied | 1,350     |
| 5   | 11252 Midland Blvd #105             | Occupied | 1,350     | 13  | 11252 Midland Blvd #113 | Occupied | 1,350     |
| 6   | 11252 Midland Blvd #106             | Occupied | 1,350     | 14  | 11252 Midland Blvd #114 | Occupied | 1,350     |
| 7   | 11252 Midland Blvd #107             | Occupied | 1,350     | 15  | 11252 Midland Blvd #115 | Occupied | 1,350     |
| 8   | 11252 Midland Blvd #108             | Occupied | 1,350     | 16  | 11252 Midland Blvd #116 | Occupied | 1,350     |