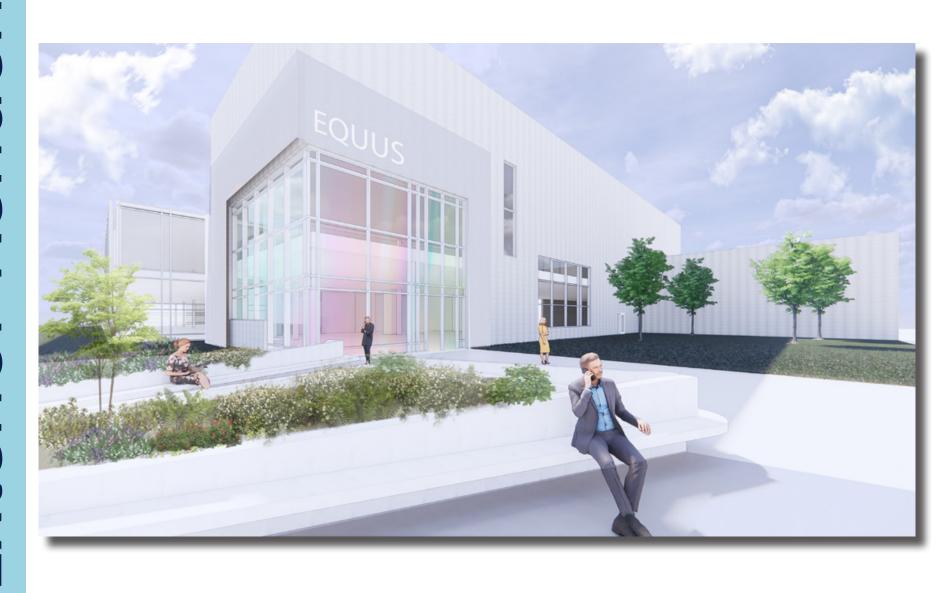

e 394, Highway 169 and Highway 55. This is a highly desirable location within the Western Suburbs.

### ACTIVE

» The campus features a gym with full locker rooms as well as a paved walking path that surrounds the property. The Neighboring Brookview Golf Course and park also provides an array of activities.

### COMPANY CULTURE

» Building amenities including a full gormet cafe, fitness center, training facility and employee lounge provide for an employee centered company culture.

### **EFFICIENT**

» An open floor plan with various sized meeting rooms and offices leads to a customizable and efficent layout for teams and individuals.

### CAMPUS

## **General Mills** World HQ Betty Crocker Dr General Mills Blvd **Brookview Golf Course**

# SITE AERIAL

# SURVEY



# Exterior Rendering







### 1st Floor Conceptual 2 Tenant Layout







Josh Huempfner 612-465-8522 josh@upland.com

Blake Martin 612-465-8521 blake@upland.com Sara Swenson 612-465-8523 sara@upland.com