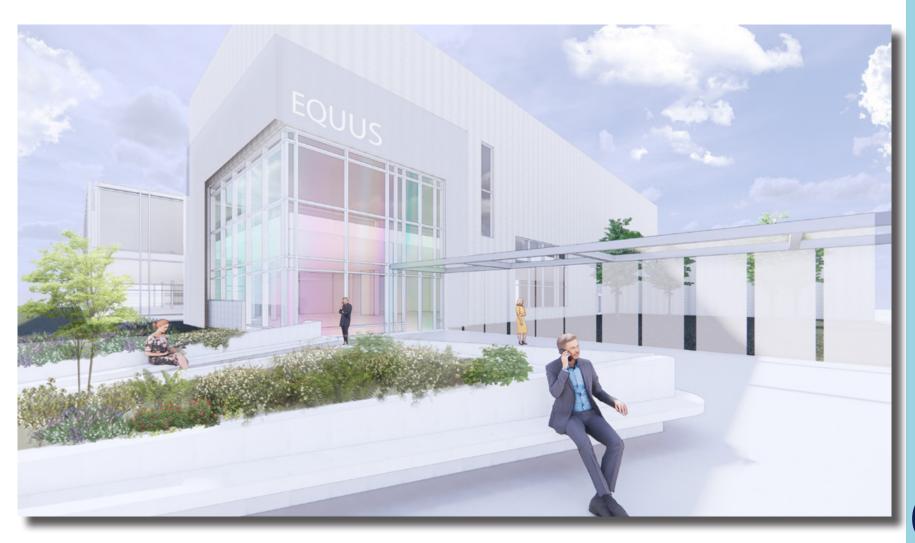

394, Highway 169 and Highway 55. This is a highly desirable location within the Western Suburbs.

### ACTIVE

» The campus features a gym with full locker rooms as well as a paved walking path that surrounds the property. The Neighboring Brookview Golf Course and park also provides an array of activities.

### COMPANY CULTURE

» Building amenities including a full gormet cafe, fitness center, training facility and employee lounge provide for an employee centered company culture.

### **EFFICIENT**

» An open floor plan with various sized meeting rooms and offices leads to a customizable and efficent layout for teams and individuals.

### CAMPUS

## **General Mills** World HQ Betty Crocker Dr General Mills Blvd **Brookview Golf Course**

# SITE AERIAL

# SURVEY



# Exterior Rendering







### 1st Floor Conceptual 2 Tenant Layout







Josh Huempfner 612-465-8522 josh@upland.com

Blake Martin 612-465-8521 blake@upland.com Sara Swenson 612-465-8523 sara@upland.com