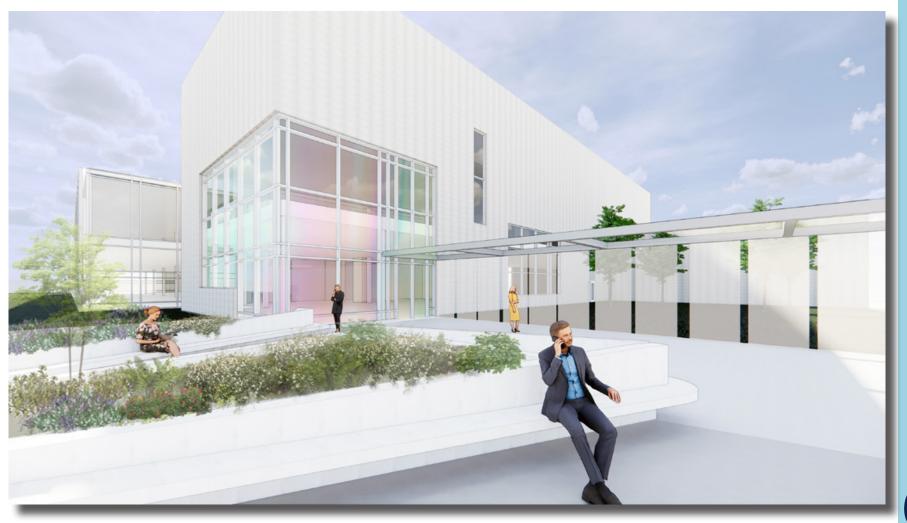

ate 394, Highway 169 and Highway 55. This is a highly desirable location within the Western Suburbs.

### ACTIVE

» The campus features a gym with full locker rooms as well as a paved walking path that surrounds the property. The Neighboring Brookview Golf Course and park also provides an array of activities.

### COMPANY CULTURE

» Building amenities including a full gormet cafe, fitness center, training facility and employee lounge provide for an employee centered company culture.

### **EFFICIENT**

» An open floor plan with various sized meeting rooms and offices leads to a customizable and efficent layout for teams and individuals.

### CAMPUS

## **General Mills** World HQ Betty Crocker Dr General Mills Blvd **Brookview Golf Course**

# SITE AERIAL

# SURVEY



# Exterior Rendering







### 1st Floor Conceptual 2 Tenant Layout







Josh Huempfner 612-465-8522 josh@upland.com

Blake Martin 612-465-8521 blake@upland.com Sara Swenson 612-465-8523 sara@upland.com