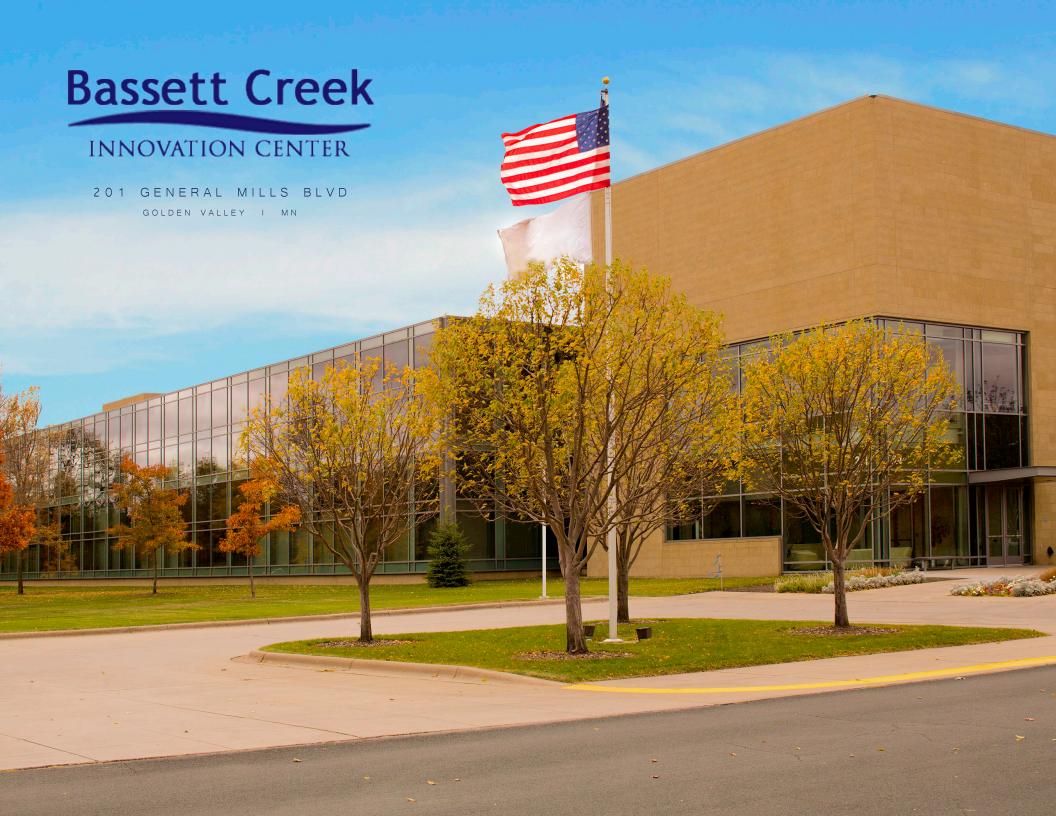

# Bassett Creek INNOVATION CENTER

### THE OPPORTUNITY

Address 201 General Mills Blvd, Golden Valley

Building Size 90,000 SF

Available Space 15,000 SF - 42,000 SF

Lease Rate \$19.00 Net

Date Available January 1st 2020

CAM, Tax & Ins \$12.45 (2020 Est)