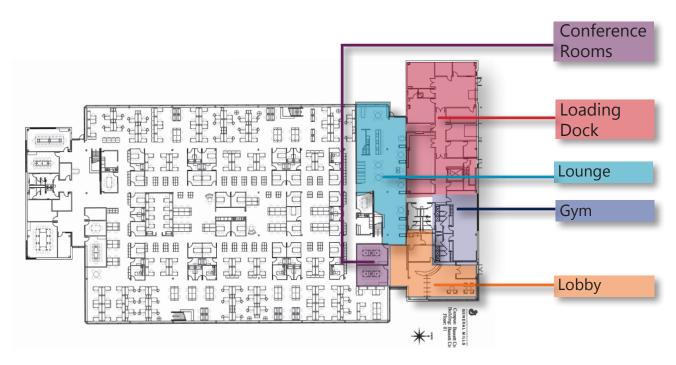

### COMPANY CULTURE

» Building amenities including a full gormet cafe, fitness center, training facility and employee lounge provide for an employee centered company culture.

### **EFFICIENT**

» An open floor plan with various sized meeting rooms and offices leads to a customizable and efficent layout for teams and individuals.