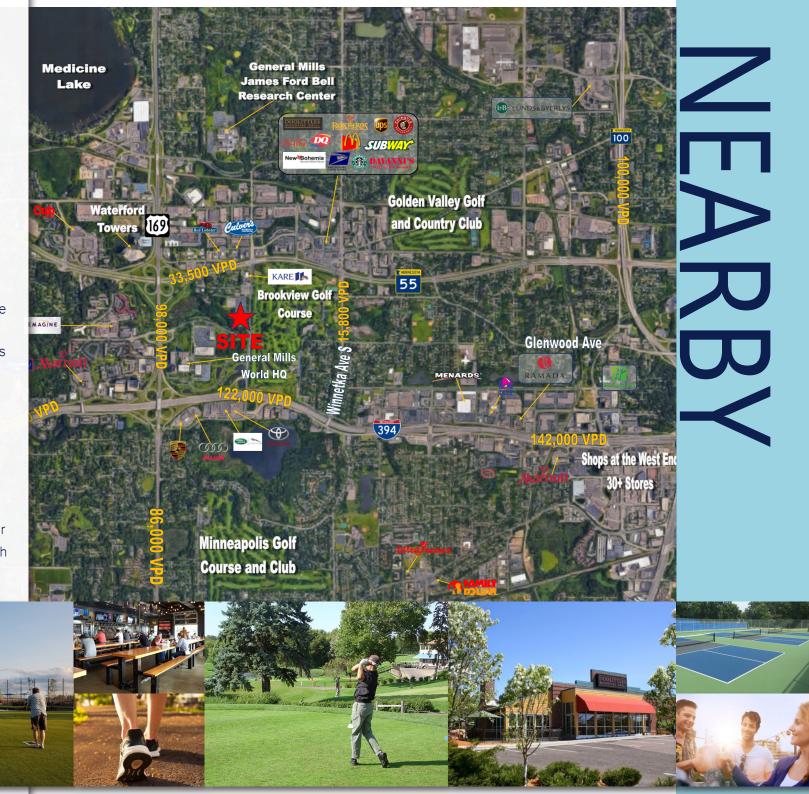

# SITE AERIAL

### GENERAL MILLS

General Mills Headquarter Campus is next door with 5,500 employees.

### **BROOKVIEW**

- » Brookview is a 18 hole public golf course.
- » Other available activities include: Lawn Bowling, fat tire biking and disc golf.
- » Three One Six Bar is within the clubhouse.

### FOOD WITHIN ONE MILE:

- » New Bohemia
- » Culvers
- » Red Lobster
- » Lat 14
- » Chipotle
- » Noodles & Company
- » Leeann Chin
- » Doolittles Woodfire Grill