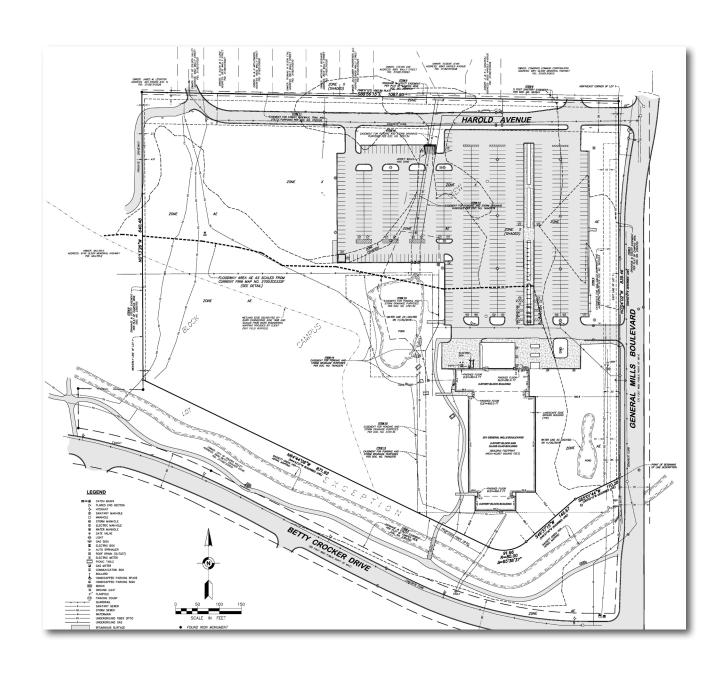

irect exits from Interstate 394, Highway 169 and Highway 55. This is a highly desirable location within the Western Suburbs.

### ACTIVE

» The campus features a gym with full locker rooms as well as a paved walking path that surrounds the property. The Neighboring Brookview Golf Course and park also provides an array of activities.

### COMPANY CULTURE

» Building amenities including a full gormet cafe, fitness center, training facility and employee lounge provide for an employee centered company culture.

### **EFFICIENT**

» An open floor plan with various sized meeting rooms and offices leads to a customizable and efficent layout for teams and individuals.

### CAMPUS

## **General Mills** World HQ Betty Crocker Dr General Mills Blvd **Brookview Golf Course**

# SITE AERIAL

# SURVEY



# Exterior Rendering







### 1st Floor Conceptual 2 Tenant Layout







Josh Huempfner 612-465-8522 josh@upland.com

Blake Martin 612-465-8521 blake@upland.com Sara Swenson 612-465-8523 sara@upland.com