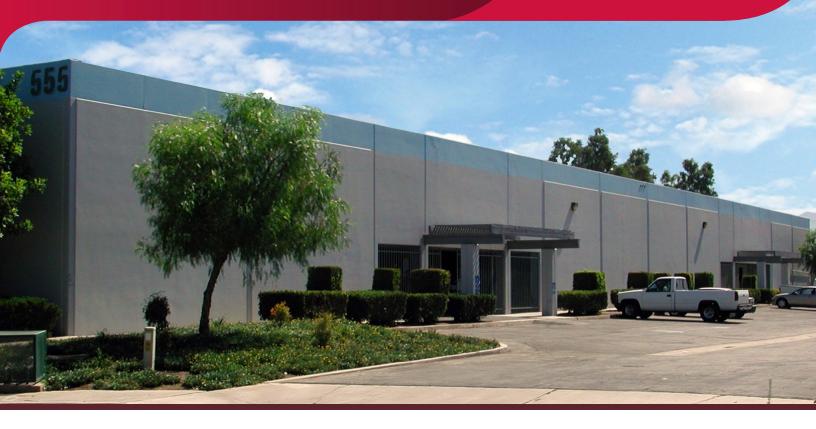

## **Industrial Building** ±10,000 SF Available For Lease 555 Birch Court, Colton, CA 92324

## **PROPERTY HIGHLIGHTS**

- Multi-Tenant Industrial Building
- ±1,000 SF of Office Space
- 1 Ground Level Door
- 18' Minimum Clear Height Ceilings
- Secured Fenced Yard Area
- M-1 Zoning
- 200 Amp, 277/480 Volt, 3-Phase Electrical Service
- Convenient Access to I-215/10 Freeways