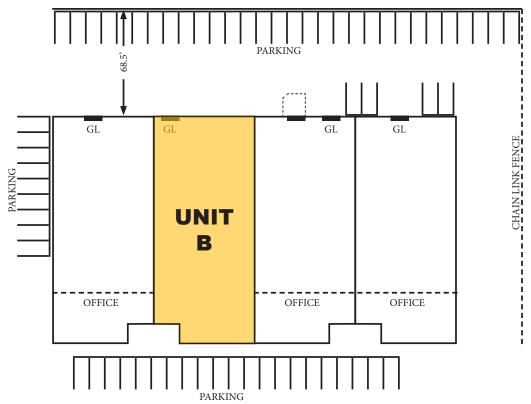

## Industrial Building ±10,000 SF Available For Lease 555 Birch Court, Colton, CA 92324

(NOT TO SCALE)

Rocky Moran rmoran@lee-associates.com D 951.276.3681 BRE#: 01841701

No warranty or representation has been made to the accuracy of the foregoing information. Terms of sale or lease and availability are subject to change or withdrawal without notice. Lee & Associates Commercial Real Estate Services, Inc. -Riverside.