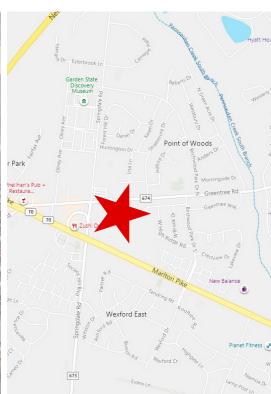

03

PROFESSIONAL OFFICE SPACE FOR LEASE EXCELLENT LOCATION WITH HIGH VISIBILITY





# **Property Information**

BUILDING SIZE 7.000 SF

AVAILABILITIES 3,300 SF (divisible)

Unit B: 1,100 SF Unit C: 1,100 SF Unit D: 1,100 SF

**BUILDING INFORMATION** Handicap accessible

Ample parking Excellent signage

LEASE RATE \$16.50 psf modified gross plus gas, electric and janitorial

**TRANSIT INFORMATION** Easily accessed by the 406 NJ Transit bus line;

approximately a two minute walk

# **Contact Information:**

Rebecca Ting, SIOR

(1) +1 856 234 9600 ext 206 rebecca.ting@naimertz.com

Julie Kronfeld SIOR

(()) +1 856 802 6516

julie.kronfeld@naimertz.com

NAI Mertz | 21 Roland Avenue Mount Laurel, NJ 08054 +1 856 234 9600 | naimertz.com



# 1913 Greentree Road | Cherry Hill, NJ

# Location





## Floor Plan



### Rebecca Ting, SIOR

(1) +1 856 234 9600 ext 206 rebecca.ting@naimertz.com

#### Julie Kronfeld SIOR