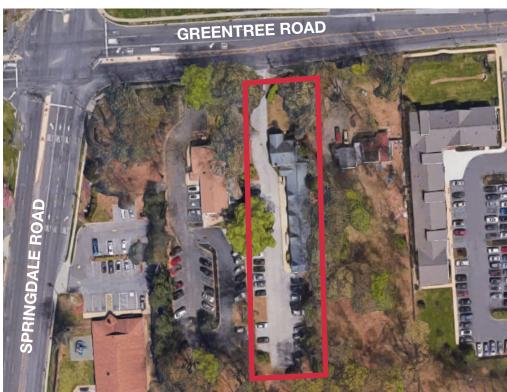

8003

PROFESSIONAL OFFICE SPACE FOR LEASE EXCELLENT LOCATION WITH HIGH VISIBILITY





# **Property Information**

BUILDING SIZE 7.000 SF

AVAILABILITIES 3,300 SF (divisible)

Unit B: 1,100 SF Unit C: 1,100 SF Unit D: 1,100 SF

**BUILDING INFORMATION** Handicap accessible

Ample parking Excellent signage

LEASE RATE \$16.50 psf modified gross plus gas, electric and janitorial

**TRANSIT INFORMATION** Easily accessed by the 406 NJ Transit bus line;

approximately a two minute walk

# **Contact Information:**

Rebecca Ting, SIOR

(1) +1 856 234 9600 ext 206 rebecca.ting@naimertz.com

Julie Kronfeld SIOR

(()) +1 856 802 6516

julie.kronfeld@naimertz.com

NAI Mertz | 21 Roland Avenue Mount Laurel, NJ 08054 +1 856 234 9600 | naimertz.com



# 1913 Greentree Road | Cherry Hill, NJ

# Location





## Floor Plan



### Rebecca Ting, SIOR

(1) +1 856 234 9600 ext 206 rebecca.ting@naimertz.com

#### Julie Kronfeld SIOR