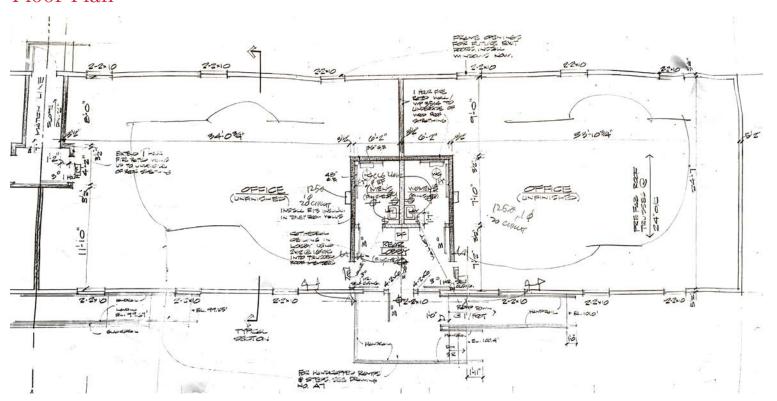

OFFICE SPACE FOR LEASE EXCELLENT LOCATION WITH HIGH VISIBILITY





# **Property Information**

BUILDING SIZE 7.000 SF

AVAILABILITIES 3,300 SF (divisible)

Unit B: 1,100 SF Unit C: 1,100 SF Unit D: 1,100 SF

**BUILDING INFORMATION** Handicap accessible

Ample parking Excellent signage

LEASE RATE \$16.50 psf modified gross plus gas, electric and janitorial

**TRANSIT INFORMATION** Easily accessed by the 406 NJ Transit bus line;

approximately a two minute walk

# **Contact Information:**

Rebecca Ting, SIOR

(1) +1 856 234 9600 ext 206 rebecca.ting@naimertz.com

Julie Kronfeld SIOR

(()) +1 856 802 6516

julie.kronfeld@naimertz.com

NAI Mertz | 21 Roland Avenue Mount Laurel, NJ 08054 +1 856 234 9600 | naimertz.com



# 1913 Greentree Road | Cherry Hill, NJ

# Location





## Floor Plan



### Rebecca Ting, SIOR

(1) +1 856 234 9600 ext 206 rebecca.ting@naimertz.com

#### Julie Kronfeld SIOR