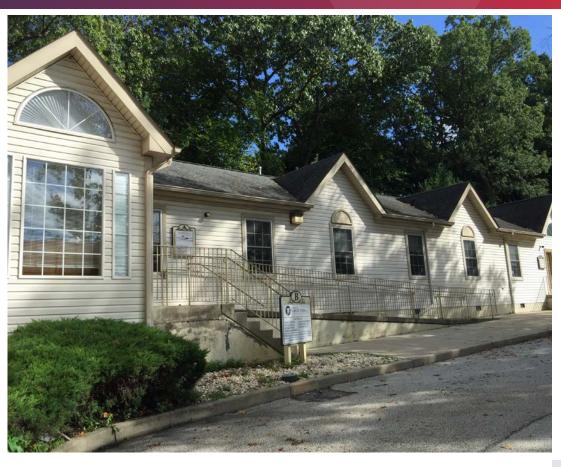

# **1913 Greentree Road**Cherry Hill, New Jersey 08003

PROFESSIONAL OFFICE SPACE FOR LEASE EXCELLENT LOCATION WITH HIGH VISIBILITY

# **Property Information**

BUILDING SIZE 7.000 SF

AVAILABILITIES 3,300 SF (divisible)

Unit B: 1,100 SF Unit C: 1,100 SF Unit D: 1,100 SF

**BUILDING INFORMATION** Handicap accessible

Ample parking Excellent signage