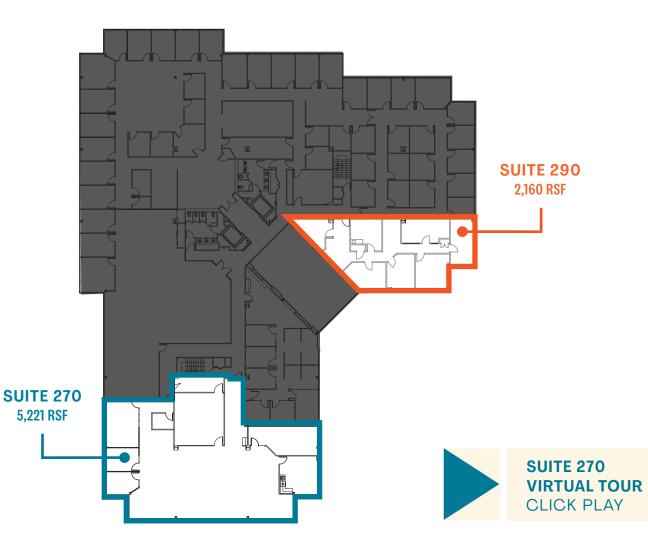

## **Building III - Floor 2**

## + Suite 270 - 5,221 RSF

- + Available Now
- + End cap suite with tremendous glassline, mostly open with 3 private offices, conference and training room, and windowed break/lunch room.

## + Suite 290 - 2,160 RSF

CLICK TO GO BACK

TO AVAILABLE SPACE

+ Available Now