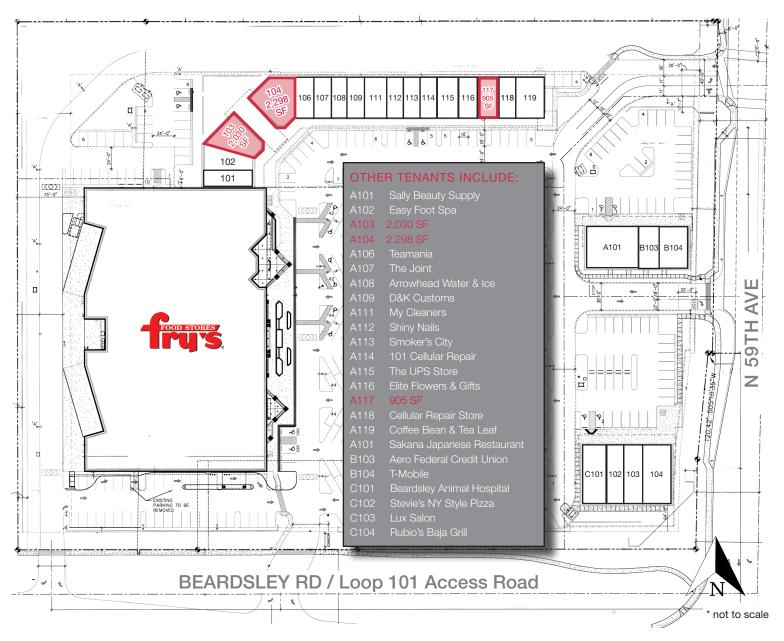

## **Property Features**

- 2,298 SF Former Dentist Office
- 2,030 SF Former Pool Supply Store
- 905 SF Former Edward Jones
- Shopping Center: ± 96,700 SF on 19.26 Acres
- Parking Ratio 6:1,000
- Anchored by Fry's Food & Drug
- Other National Tenants include; The UPS Store, Sally Beauty
  Supply, Coffee Bean & Tea Leaf and Rubio's Baja Grill
- Directly off Loop 101 at 59th Avenue

# Site

# Plan