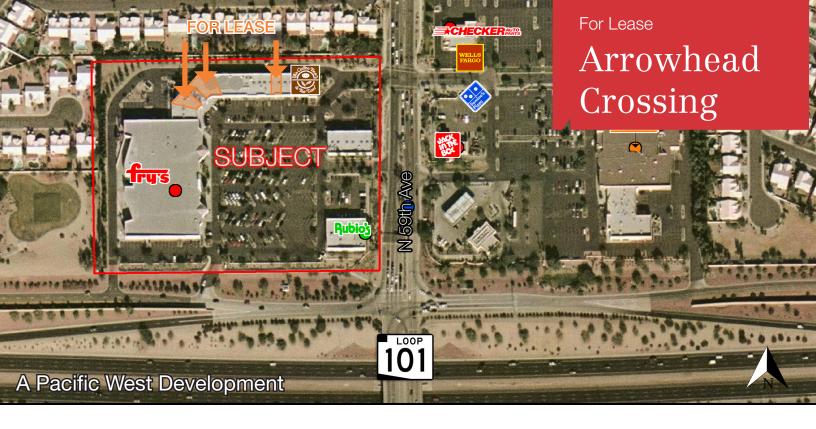

# NWC 59th Ave & Beardsley Rd

Glendale, Arizona

## **Arrowhead Crossing**

## **Property Features**

- 2,298 SF Former Dentist Office
- 2,030 SF Former Pool Supply Store
- 905 SF Former Edward Jones
- Shopping Center: ± 96,700 SF on 19.26 Acres
- Parking Ratio 6:1,000
- Anchored by Fry's Food & Drug
- Other National Tenants include; The UPS Store, Sally Beauty
  Supply, Coffee Bean & Tea Leaf and Rubio's Baja Grill
- Directly off Loop 101 at 59th Avenue