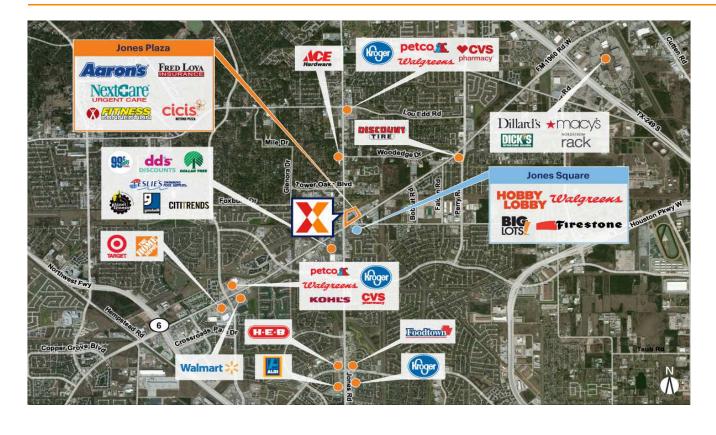

Retail space for lease located in Houston at the NE Corner of Jones Rd. (36,000 VPD) & FM 1960 (51,000 VPD) Rapidly expanding suburb 20 miles NW of downtown Houston

Surrounded by a dense population of 113,000+ with an average household income of \$82,000+ within 3 miles

2 mi west of the 277-bed Houston Methodist Willowbrook Hospital and the Willowbrook Mall, a super-regional Mall anchored by Dillard's, JCPenney, Nordstrom Rack, Macy's & Sears

Join this regional retail hub with more than 2 million SF of retail space. Other retailers at this intersection include Hobby Lobby, Big Lots, DD's DISCOUNTS, Citi Trends