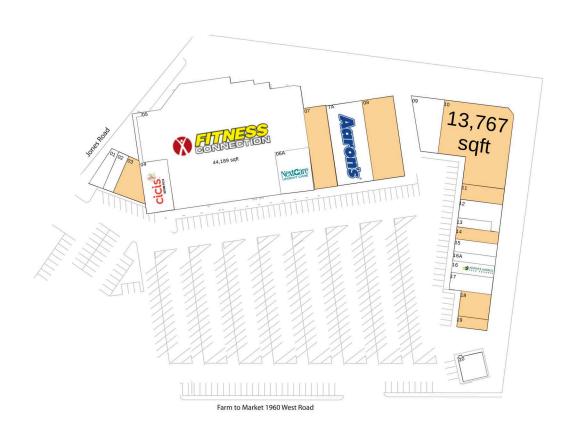

### **Available Space**

| 03 | 2,600 SF  |
|----|-----------|
| 07 | 5,120 SF  |
| 08 | 6,999 SF  |
| 10 | 13,767 SF |
| 11 | 1,761 SF  |
| 14 | 1,400 SF  |
| 18 | 2,100 SF  |
| 19 | 1,100 SF  |

#### **Current Retailers**

| 0.4 | Fig. 11 and 1 and 1 and 1    | 4 000 05  |
|-----|------------------------------|-----------|
| 01  | Fred Loya Insurance          | 1,062 SF  |
| 02  | Diva Braids                  | 1,217 SF  |
| 04  | Cici's Pizza                 | 4,000 SF  |
| 05  | Fitness Connection           | 44,189 SF |
| 06A | NextCare Urgent Care         | 3,850 SF  |
| 7A  | Aaron's                      | 8,000 SF  |
| 09  | Nana Sushi & Chinese Bistro  | 3,491 SF  |
| 12  | Patty's Outlet               | 2,150 SF  |
| 13  | Royal Nails                  | 1,000 SF  |
| 15  | Eastex Sewing                | 1,417 SF  |
| 16  | Advance America              | 1,357 SF  |
| 16A | Eastex Sewing Service Center | 1,086 SF  |
| 17  | House Of Nutrition           | 1,940 SF  |
| 20  | Chi-Mac Kitchen              | 1,600 SF  |