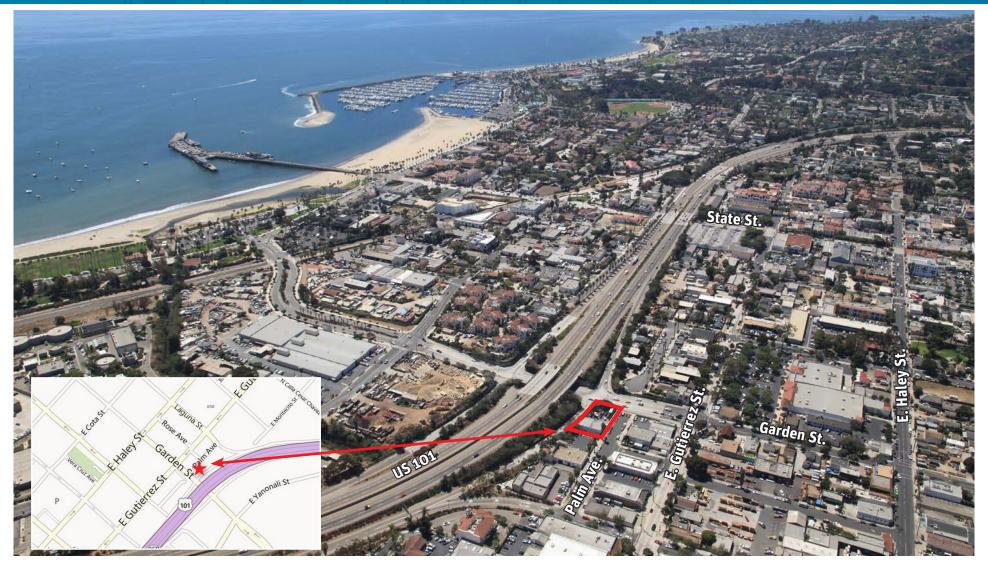

# FOR LEASE : APPROX. 3,078sf INDUSTRIAL/OFFICE/WAREHOUSE 308 palm ave. | Santa Barbara, CA