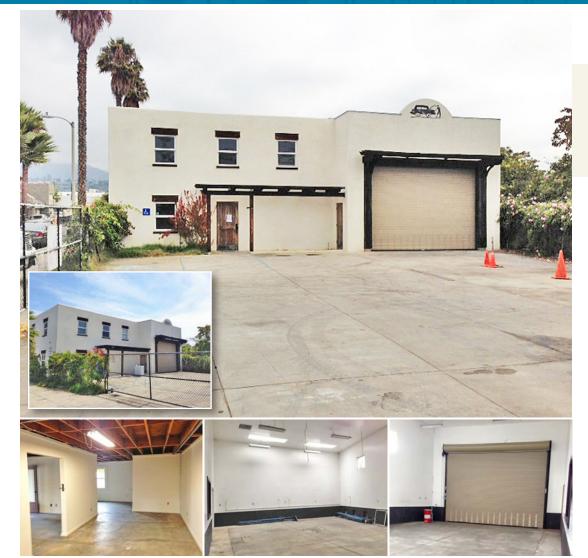

### FOR LEASE # APPROX. 3,078sf INDUSTRIAL/OFFICE/WAREHOUSE 308 palm ave. | santa barbara, ca

PROPERTY BRIEF

This property offers a ±3,078 SF building on a ±7,000 SF gated lot. The large parking lot, roll up door and second story office make it perfect for a industrial/office use. Please contact Listing Agent to view.

Lease Rate | \$1.85/SF NNN (\$0.35)

Building Size Approx. 3,078 SF

Lot Size | Approx. 7,000 SF

Restrooms F Two

Floors : Two

Roll Up Doors 🖟 1 Large

Condition : As Is

Term # 3-5 Years

Available | January 1, 2019

Zoning 🖟 M-1

To Show F Call Listing Agent

The information provided here has been obtained from the owner of the property or from other sources deemed reliable. We have no reason to doubt its accuracy, but we do not quarantee it.