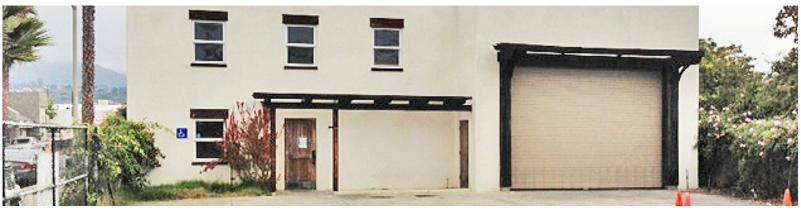

### FOR LEASE # APPROX. 3,078sf INDUSTRIAL/OFFICE/WAREHOUSE 308 palm ave. | santa barbara, ca

PROPERTY BRIEF

This property offers a ±3,078 SF building on a ±7,000 SF gated lot. The large parking lot, roll up door and second story office make it perfect for a industrial/office use. Please contact Listing Agent to view.

Lease Rate | \$1.85/SF NNN (\$0.35)

Building Size Approx. 3,078 SF

Lot Size | Approx. 7,000 SF

Restrooms F Two

Floors : Two

Roll Up Doors 🖟 1 Large

Condition : As Is

Term # 3-5 Years

Available | January 1, 2019

Zoning 🖟 M-1

To Show F Call Listing Agent

The information provided here has been obtained from the owner of the property or from other sources deemed reliable. We have no reason to doubt its accuracy, but we do not quarantee it.