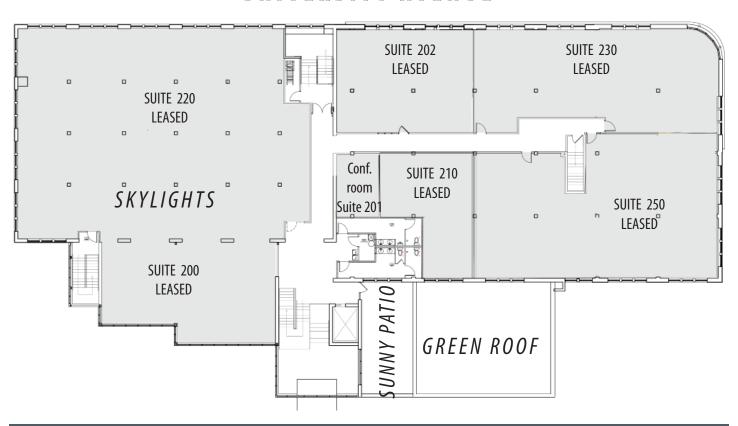

### **SECOND LEVEL FLOOR PLAN**

- Green roof off of sunny patio.
- Common conference room.

UNIVERSITY AVENUE