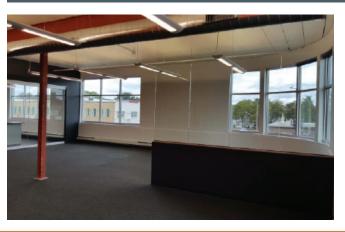

### HISTORIC, CREATIVE OFFICE SPACE FOR LEASE

**DESIGN YOUR SPACE** — The wide open floor plans provide an opportunity for your organization to design a space that works!

**BRICK AND TIMBER** — Historic, urban space featuring high ceilings, exposed brick, timber post & beam, and lots of natural light.

### **ENTRY LEVEL FLOOR PLAN**

- Timber ceilings.
- Large curved window wall.