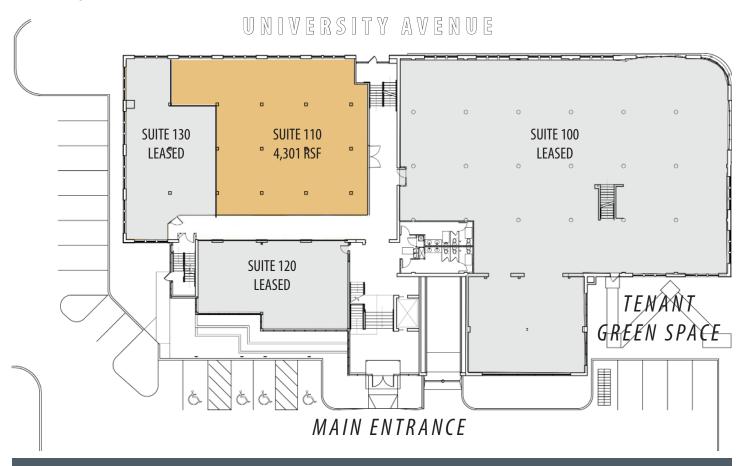

es new windows, electrical and mechanicals.

**GREEN LINE** — Light rail service with a stop one block west at Lexington. The Green Line connects Minneapolis and St. Paul's downtowns, the U of M, and the capitol. Metro buses right at your doorstep. Nice Ride bike station also located at Lexington.

### **Availability**

3,000 – 4,300 SF of office space available. Gross lease rates from \$24 psf.

#### Contact

Jeff Hart, CCIM 612-747-7794 jeff.hart@kwcommercial.com

Kevin Peck 612-834-2250 kpeck@kwcommercial.com





# 1000 University

### 1000 UNIVERSITY AVENUE WEST, SAINT PAUL, MN 55104

### SITE PLAN

99 surface parking stalls, plus 18 additional underground parking spaces.



AURORA STREET WEST

1 O O O



### **ENTRY LEVEL FLOOR PLAN**

- Timber ceilings.
- Large curved window wall.



# TIMBER BEAMS



**GREEN SPACE** 





### **SECOND LEVEL FLOOR PLAN**

- Green roof off of sunny patio.
- Common conference room.

UNIVERSITY AVENUE



# OPEN PLANS



OTTIO



### **GARDEN LEVEL FLOOR PLAN**

- Large light-filled windows.
- Funnel columns.

UNIVERSITY AVENUE



### LIGHT FILLED











HISTORIC





### 1000 University

#### 1000 UNIVERSITY AVENUE WEST, SAINT PAUL, MN 55104



#### **GREEN DECK**

1000 Building now features a newly built Green Deck with space to lounge, play and eat.

### THE GREEN LINE





LRT service to the Midway area in Saint Paul connects 1000 University to the downtowns of Minneapolis and Saint Paul.

### EASY ACCESS, WITH AMPLE PARKING AND TRANSPORTATION

Convenient location off I-94, one block east of the Lexington Avenue light rail stop a