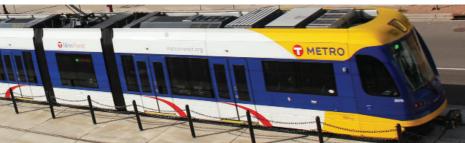

**GREEN LINE** — Light rail service with a stop one block west at Lexington. The Green Line connects Minneapolis and St. Paul's downtowns, the U of M, and the capitol. Metro buses right at your doorstep. Nice Ride bike station also located at Lexington.

### THE GREEN LINE

LRT service to the Midway area in Saint Paul connects 1000 University to the downtowns of Minneapolis and Saint Paul.