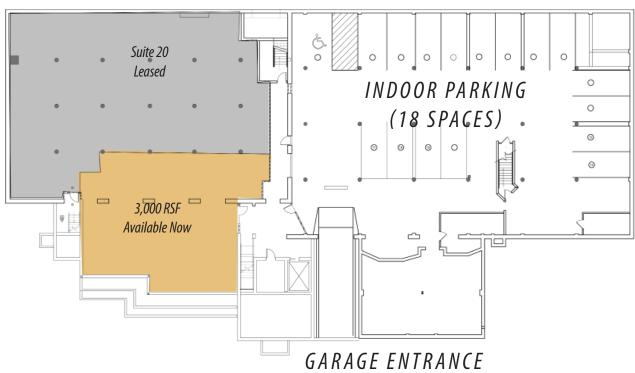

### SITE PLAN

99 surface parking stalls, plus 18 additional underground parking spaces.

AURORA STREET WEST

1 O O O