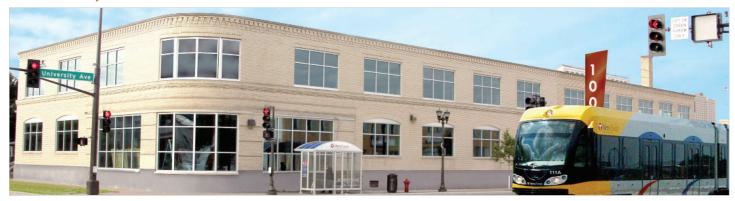

**GREEN LINE** — Light rail service with a stop one block west at Lexington. The Green Line connects Minneapolis and St. Paul's downtowns, the U of M, and the capitol. Metro buses right at your doorstep. Nice Ride bike station also located at Lexington.

### THE GREEN LINE

LRT service to the Midway area in Saint Paul connects 1000 University to the downtowns of Minneapolis and Saint Paul.

### EASY ACCESS, WITH AMPLE PARKING AND TRANSPORTATION

Convenient location off I-94, one block east of the Lexington Avenue light rail stop and Lexington Avenue Nice Ride bicycle station. Property also features surface parking lot and underground stalls.