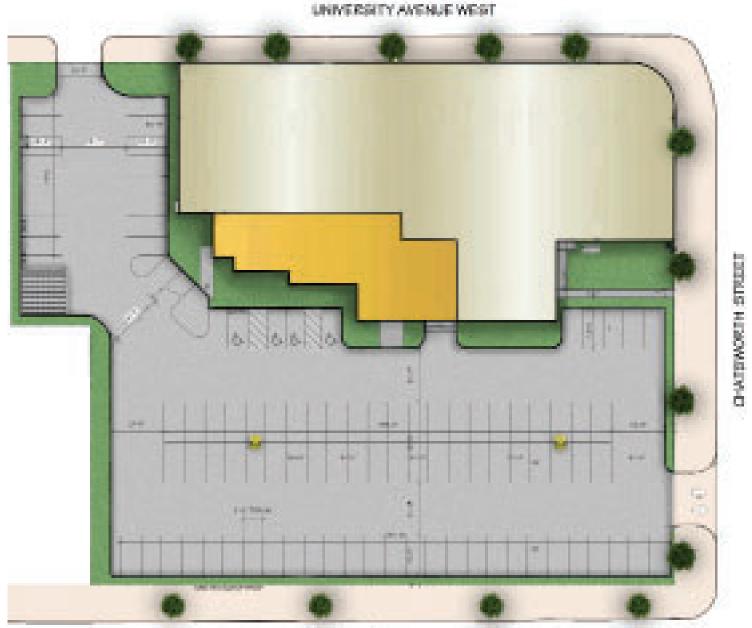

### SITE PLAN

99 surface parking stalls, plus 18 additional underground parking spaces.

AURORA STREET WEST

1 O O O