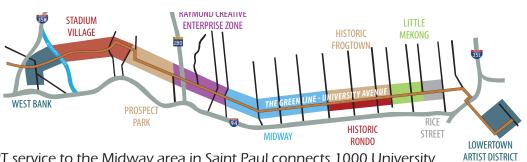

### THE GREEN LINE

LRT service to the Midway area in Saint Paul connects 1000 University to the downtowns of Minneapolis and Saint Paul.