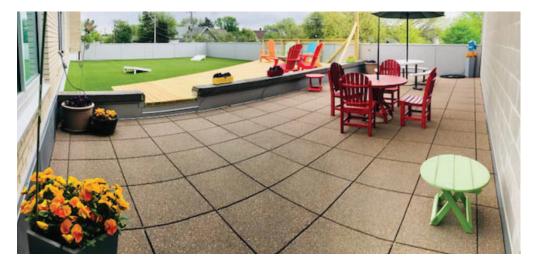

#### **GREEN DECK**

1000 Building now features a newly built Green Deck with space to lounge, play and eat.