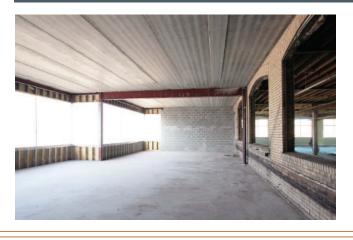

ectrical and mechanicals.

**GREEN LINE** — Light rail service with a stop one block west at Lexington. The Green Line connects Minneapolis and St. Paul's downtowns, the U of M, and the capitol. Metro buses right at your doorstep. Nice Ride bike station also located at Lexington.

### **Availability**

3,000 – 4,300 SF of office space available. Gross lease rates from \$24 psf.

#### Contact

Jeff Hart, CCIM 612-747-7794 jeff.hart@kwcommercial.com

Kevin Peck 612-834-2250 kpeck@kwcommercial.com





# 1000 University

### 1000 UNIVERSITY AVENUE WEST, SAINT PAUL, MN 55104

### SITE PLAN

99 surface parking stalls, plus 18 additional underground parking spaces.



AURORA STREET WEST

1 O O O



### **ENTRY LEVEL FLOOR PLAN**

- Timber ceilings.
- Large curved window wall.



# TIMBER BEAMS



**GREEN SPACE** 





### **SECOND LEVEL FLOOR PLAN**

- Green roof off of sunny patio.
- Common conference room.

UNIVERSITY AVENUE



# OPEN PLANS



OTTIO



### **GARDEN LEVEL FLOOR PLAN**

- Large light-filled windows.
- Funnel columns.

UNIVERSITY AVENUE



### LIGHT FILLED











HISTORIC





### 1000 University

#### 1000 UNIVERSITY AVENUE WEST, SAINT PAUL, MN 55104



#### **GREEN DECK**

1000 Building now features a newly built Green Deck with space to lounge, play and eat.

### THE GREEN LINE





LRT service to the Midway area in Saint Paul connects 1000 University to the downtowns of Minneapolis and Saint Paul.

### EASY ACCESS, WITH AMPLE PARKING AND TRANSPORTATION

Convenient location off I-94, one block east of the Lexington Avenue light rail stop and Lexington Avenu