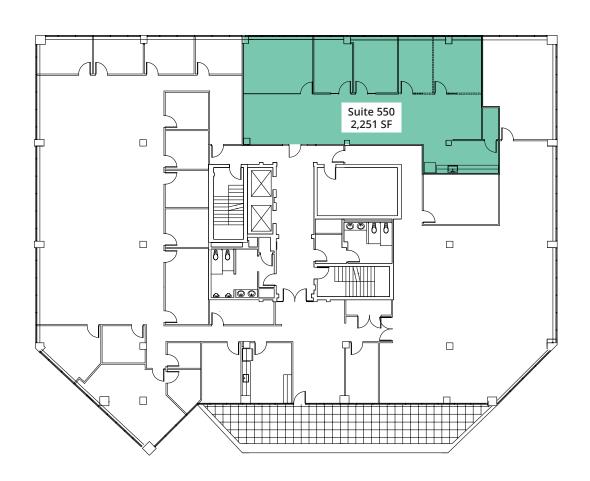

ace parking
- » Located on the corner of Cherokee Ave & Shawnee Road
- Easy access to I-95, I-495 and I-395
- » Seven minute drive to Van Dorn Metro



| At-a-Glance |                         | 5500 Cherokee | Avenue   Alexandria |
|-------------|-------------------------|---------------|---------------------|
| Floor Size  | 11,461 sf               | Stories       | 5                   |
| Rent psf    | \$24.50 fs              | Submarket     | Springfield/Burke   |
| Parking     | 3.6 spaces per 1,000 sf | Nearest Metro | Van Dorn (Blue)     |



#### Location & amenities

#### Easy access to a multitude of amenities!

Click to Explore



Available 02/28/2021

2,500 - 5,173 SF Available





## Fourth floor

2,500 - 7,405 SF Available





### Fifth floor

2,251 SF Spec Suite Available





## Fifth floor photos











#### AVISON YOUNG



5500 Cherokee Ave, Alexandria, VA

**Doug Eliot**, Principal 703.760.9063 doug.eliot@avisonyoung.com

James Palmer, Principal 703.760.9081 james.palmer@avisonyoung.com

#### avisonyoung.com

703.288.2700 | © 2020 Avison Young – Washington, DC LLC.

All rights reserved. The information contained herein was obtained from sources deemed reliable and is believed to be true; it has not been verified and as such, cannot be warranted nor form any part of any contract.