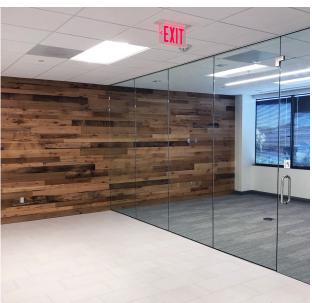

er of Cherokee Ave & Shawnee Road
- Easy access to I-95, I-495 and I-395
- » Seven minute drive to Van Dorn Metro



| At-a-Glance |                         | 5500 Cherokee | Avenue   Alexandria |
|-------------|-------------------------|---------------|---------------------|
| Floor Size  | 11,461 sf               | Stories       | 5                   |
| Rent psf    | \$24.50 fs              | Submarket     | Springfield/Burke   |
| Parking     | 3.6 spaces per 1,000 sf | Nearest Metro | Van Dorn (Blue)     |



#### Location & amenities

#### Easy access to a multitude of amenities!

Click to Explore



Available 02/28/2021

2,500 - 5,173 SF Available





## Fourth floor

2,500 - 7,405 SF Available





### Fifth floor

2,251 SF Spec Suite Available





## Fifth floor photos











#### AVISON YOUNG



5500 Cherokee Ave, Alexandria, VA

**Doug Eliot**, Principal 703.760.9063 doug.eliot@avisonyoung.com

James Palmer, Principal 703.760.9081 james.palmer@avisonyoung.com

#### avisonyoung.com

703.288.2700 | © 2020 Avison Young – Washington, DC LLC.

All rights reserved. The information contained herein was obtained from sources deemed reliable and is believed to be true; it has not been verified and as such, cannot be warranted nor form any part of any contract.