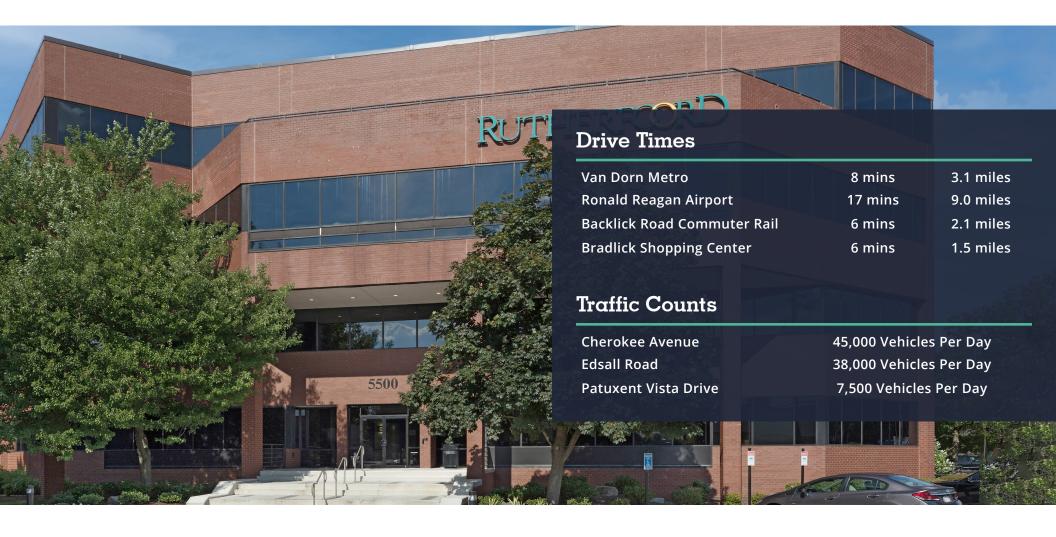

# Unbeatable location inside the beltway, with easy access to major roadways

5500 Cherokee Avenue offers tenants a cost competitive office location inside the beltway – centrally located with easy access to all major roadways, providing easy commute times.

#### **Leasing Highlights**

- » Recently renovated common areas
- Space available on the first, fourth and fifth floor
- Cafe located on property, within short walking distance from building
- » Ample free surface parking
- » Located on the corner of Cherokee Ave & Shawnee Road
- Easy access to I-95, I-495 and I-395
- » Seven minute drive to Van Dorn Metro