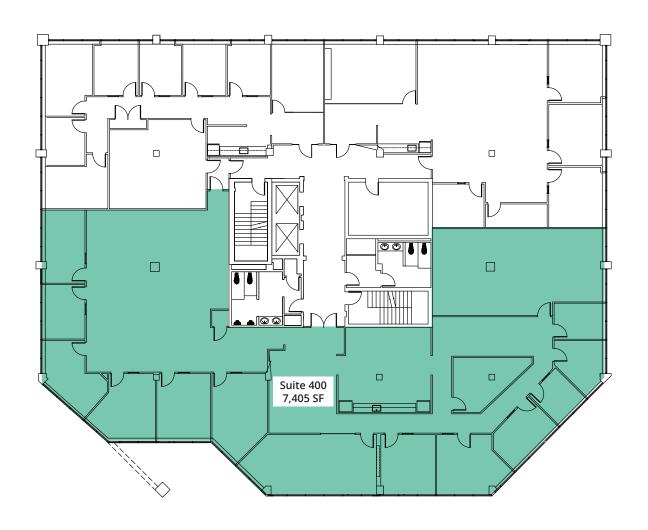

t walking distance from building
- » Ample free surface parking
- » Located on the corner of Cherokee Ave & Shawnee Road
- Easy access to I-95, I-495 and I-395
- » Seven minute drive to Van Dorn Metro



| At-a-Glance |                         | 5500 Cherokee | Avenue   Alexandria |
|-------------|-------------------------|---------------|---------------------|
| Floor Size  | 11,461 sf               | Stories       | 5                   |
| Rent psf    | \$24.50 fs              | Submarket     | Springfield/Burke   |
| Parking     | 3.6 spaces per 1,000 sf | Nearest Metro | Van Dorn (Blue)     |



#### Location & amenities

#### Easy access to a multitude of amenities!

Click to Explore



Available 02/28/2021

2,500 - 5,173 SF Available





## Fourth floor

2,500 - 7,405 SF Available





### Fifth floor

2,251 SF Spec Suite Available





## Fifth floor photos











#### AVISON YOUNG



5500 Cherokee Ave, Alexandria, VA

**Doug Eliot**, Principal 703.760.9063 doug.eliot@avisonyoung.com

James Palmer, Principal 703.760.9081 james.palmer@avisonyoung.com

#### avisonyoung.com

703.288.2700 | © 2020 Avison Young – Washington, DC LLC.

All rights reserved. The information contained herein was obtained from sources deemed reliable and is believed to be true; it has not been verified and as such, cannot be warranted nor form any part of any contract.