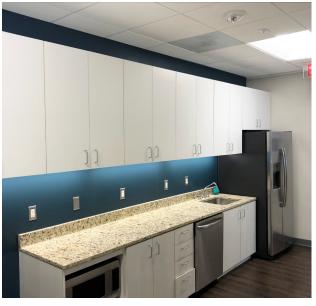

corner of Cherokee Ave & Shawnee Road
- Easy access to I-95, I-495 and I-395
- » Seven minute drive to Van Dorn Metro



| At-a-Glance |                         | 5500 Cherokee | Avenue   Alexandria |
|-------------|-------------------------|---------------|---------------------|
| Floor Size  | 11,461 sf               | Stories       | 5                   |
| Rent psf    | \$24.50 fs              | Submarket     | Springfield/Burke   |
| Parking     | 3.6 spaces per 1,000 sf | Nearest Metro | Van Dorn (Blue)     |



#### Location & amenities

#### Easy access to a multitude of amenities!

Click to Explore



Available 02/28/2021

2,500 - 5,173 SF Available





## Fourth floor

2,500 - 7,405 SF Available





### Fifth floor

2,251 SF Spec Suite Available





## Fifth floor photos











#### AVISON YOUNG



5500 Cherokee Ave, Alexandria, VA

**Doug Eliot**, Principal 703.760.9063 doug.eliot@avisonyoung.com

James Palmer, Principal 703.760.9081 james.palmer@avisonyoung.com

#### avisonyoung.com

703.288.2700 | © 2020 Avison Young – Washington, DC LLC.

All rights reserved. The information contained herein was obtained from sources deemed reliable and is believed to be true; it has not been verified and as such, cannot be warranted nor form any part of any contract.