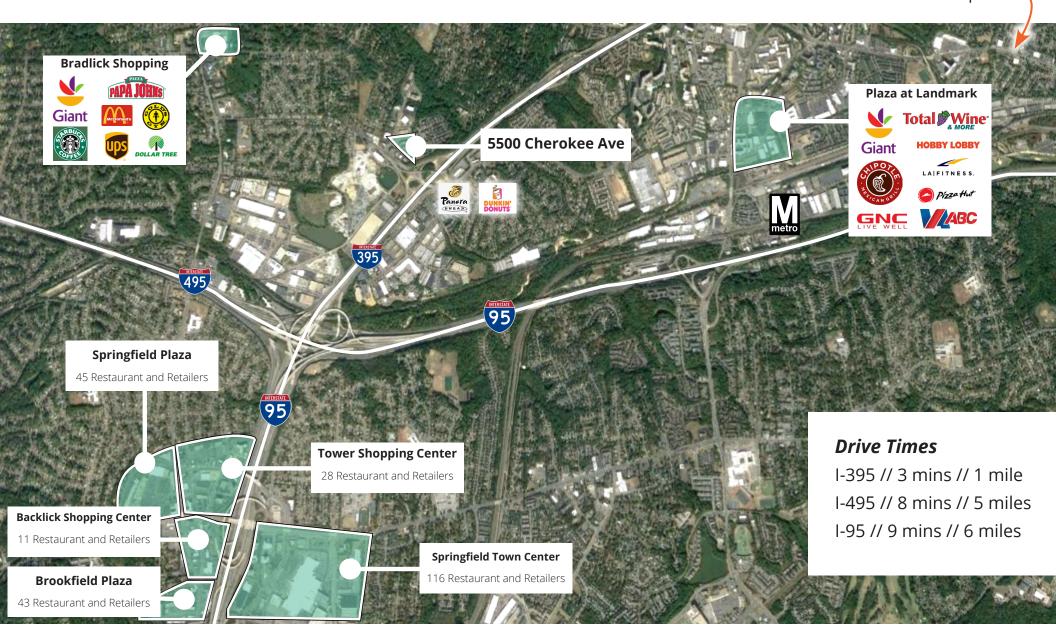

#### Location & amenities

#### Easy access to a multitude of amenities!

Click to Explore

Available 02/28/2021

2,500 - 5,173 SF Available