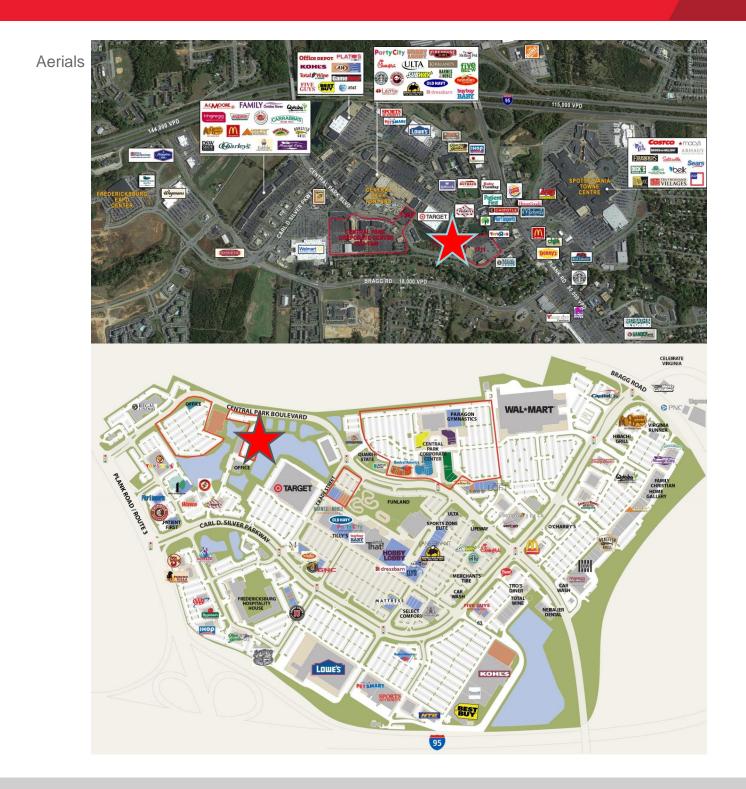

Independently Owned and Operated / A Member of the Cushman & Wakefield Alliance

1221 – 1239 Central Park Blvd. | Fredericksburg, VA 22401

Aerial

### **Trade Area Profile**

- 6.1 MSF of retail
- 1,082 hotel rooms
- 100+ restaurants
- 159 bus stops within Fredericksburg City
- 408 total bus stops

| 2018 Demographics  | 1 Mile   | 3 Miles  | 5 Miles  |
|--------------------|----------|----------|----------|
| Population         | 3,351    | 51,386   | 125,749  |
| No. of Households  | 1,104    | 19,256   | 45,405   |
| \$87,324           | \$88,708 | \$87,324 | \$96,244 |
| Daytime Population | 12,387   | 41,705   | 70,047   |