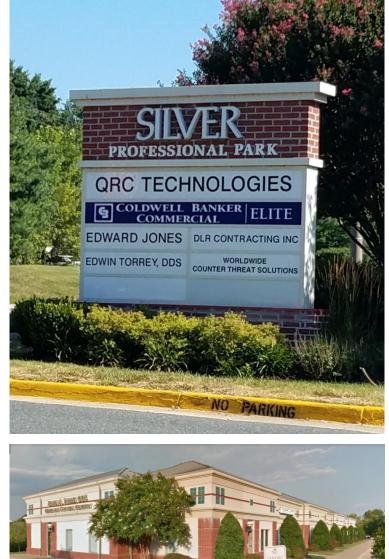

# FOR SALE Silver Professional Park – Building I

1221 – 1239 Central Park Blvd. | Fredericksburg, VA 22401

| Net Operating Income (N | OI) NDA REQUIRED               |
|-------------------------|--------------------------------|
| Occupancy               | 45% Leased                     |
| Gross Leasable Area     | 13,813 SF                      |
| Туре                    | NNN                            |
| Land Area               | +/- 0.95 Acres                 |
| Year Built              | 1998                           |
| Parking                 | Ratio of 4+ per 1,000 SF       |
| Use                     | Medical & Professional Office  |
| Zoning                  | Planned Development Commercial |

#### Rent Roll

| TENANT                                | SQUARE FEET | LEASE-START | LEASE-END | ANNUAL RENT | RENT/ PSF | OPTION |
|---------------------------------------|-------------|-------------|-----------|-------------|-----------|--------|
| PROGRESSIVE DENTAL                    | 2,480 SF    |             |           |             |           |        |
| WORLDWIDE COUNTER<br>THREAT SOLUTIONS | 1,790 SF    |             |           |             |           |        |
| DLR CONTRACTING                       | 2,181 SF    |             | NDA       |             |           |        |
| VACANT                                | 622 SF      |             |           | REQUIR      |           |        |
| VACANT                                | ~ 1,121 SF  |             |           |             | ET)       |        |
| VACANT                                | ~ 3,953 SF  |             |           |             |           |        |
| VACANT                                | ~ 2,006 SF  |             |           |             |           |        |