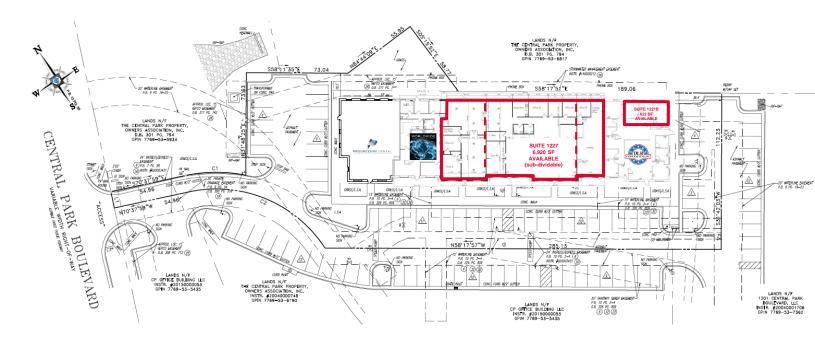

# FOR SALE Silver Professional Park – Building I

1221 – 1239 Central Park Blvd. | Fredericksburg, VA 22401

| Net Operating Income (N | OI) NDA REQUIRED               |
|-------------------------|--------------------------------|
| Occupancy               | 45% Leased                     |
| Gross Leasable Area     | 13,813 SF                      |
| Туре                    | NNN                            |
| Land Area               | +/- 0.95 Acres                 |
| Year Built              | 1998                           |
| Parking                 | Ratio of 4+ per 1,000 SF       |
| Use                     | Medical & Professional Office  |
| Zoning                  | Planned Development Commercial |

#### Rent Roll

| TENANT                                | SQUARE FEET | LEASE-START | LEASE-END | ANNUAL RENT | RENT/ PSF | OPTION |
|---------------------------------------|-------------|-------------|-----------|-------------|-----------|--------|
| PROGRESSIVE DENTAL                    | 2,480 SF    |             |           |             |           |        |
| WORLDWIDE COUNTER<br>THREAT SOLUTIONS | 1,790 SF    |             |           |             |           |        |
| DLR CONTRACTING                       | 2,181 SF    |             | NDA       |             |           |        |
| VACANT                                | 622 SF      |             |           | REQUIR      |           |        |
| VACANT                                | ~ 1,121 SF  |             |           |             | ET)       |        |
| VACANT                                | ~ 3,953 SF  |             |           |             |           |        |
| VACANT                                | ~ 2,006 SF  |             |           |             |           |        |