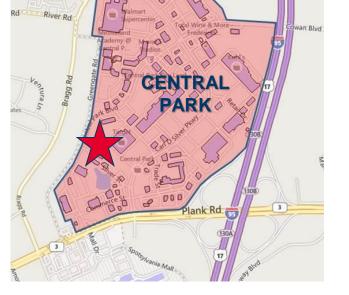

# LOCATED IN A QUALIFIED

### **Property Features**

- Owner / Occupier opportunity for half medical & professional office building in Central Park
- Zoned PDC (Planned Development Commercial)
- · Located in a Qualified Opportunity Zone
- Rare single-story office building sale offering in Central Park
- Located in Central Park, which is one of the east coast's largest power centers, with extensive amenities (banking, dinning, shopping, hotels, & entertainment)
- Accessed from heavily travelled Plank Road (Rt. 3) within close proximity to dense, well-established neighborhoods
- Great visibility and high traffic counts, with an estimated 37,000 VPD on Central Park Blvd.
- · Monument and building signage opportunities
- Less than a half mile from I-95 at Exit 130B
- Triple Net leases with minimal Landlord obligations (roof & structure only)