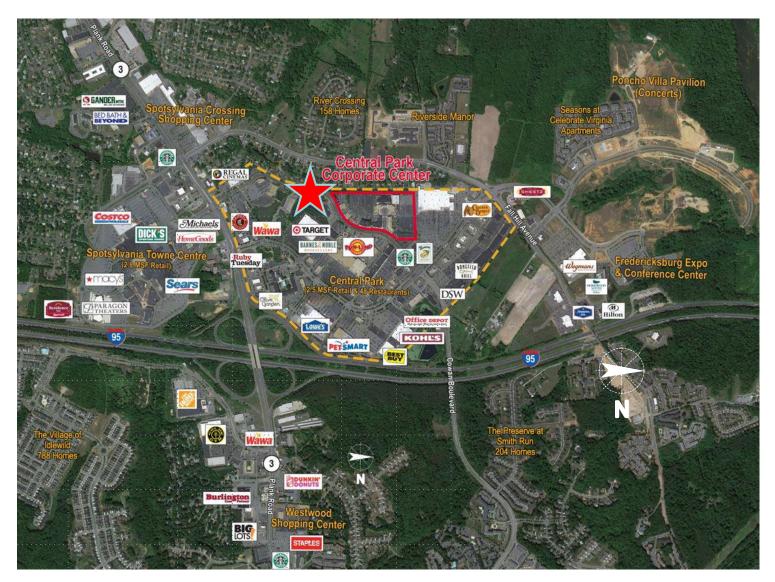

Independently Owned and Operated / A Member of the Cushman & Wakefield Alliance

1221 – 1239 Central Park Blvd. | Fredericksburg, VA 22401

Aerial

### **Trade Area Profile**

- 6.1 MSF of retail
- 1,082 hotel rooms
- 100+ restaurants
- 159 bus stops within Fredericksburg City
- 408 total bus stops

| 2018 Demographics  | 1 Mile   | 3 Miles  | 5 Miles  |
|--------------------|----------|----------|----------|
| Population         | 3,351    | 51,386   | 125,749  |
| No. of Households  | 1,104    | 19,256   | 45,405   |
| \$87,324           | \$88,708 | \$87,324 | \$96,244 |
| Daytime Population | 12,387   | 41,705   | 70,047   |