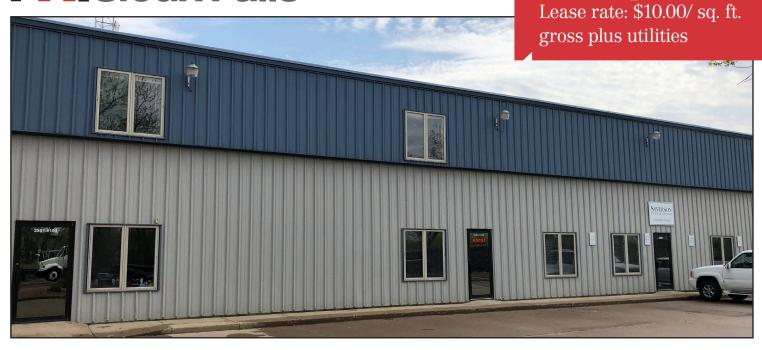

## Naatjes Office Building #205

2301 W. 50th Street, Sioux Falls, SD 57105

## Pricing

Lease rate: \$10.00/sq. ft. gross plus utilities