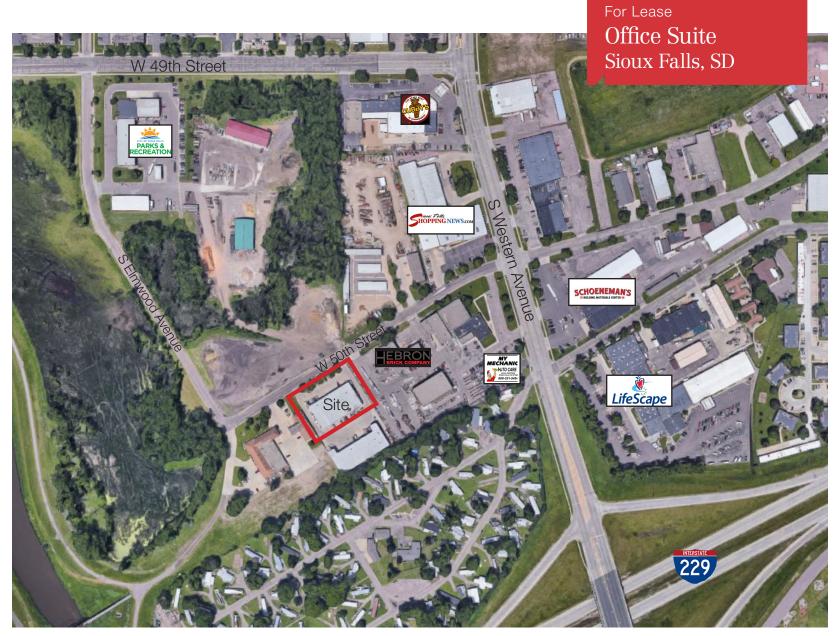

## Location

- Just west of S. Western Avenue
- Easy access to I-229 via Western Ave
- Area neighbors include: Syverson Stone & Tile, Hebron Brick & Supply, My Mechanic Auto Care, Schoeneman's, LifeScape