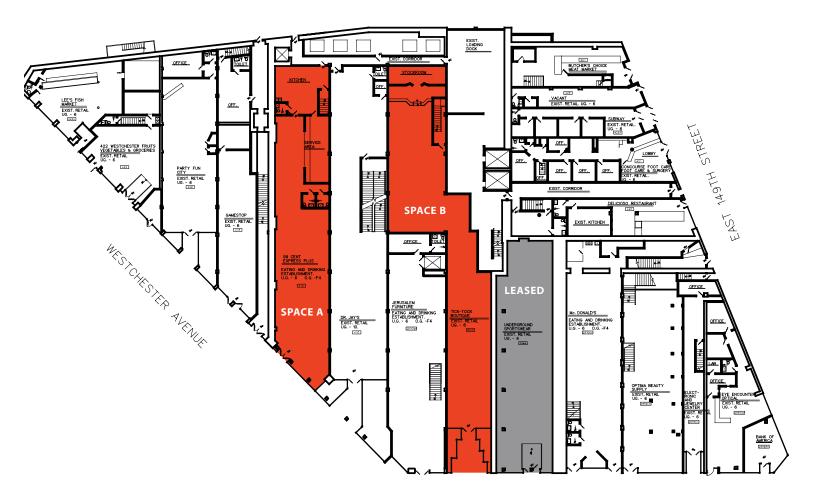

Ground Floor Cellar 3,324 SF 2,318 SF

25' on Westchester Avenue

#### POSSESSION

Immediate

FRONTAGE

| SPACE | R |
|-------|---|
|       | - |

 Ground Floor
 4,003 SF

 Cellar
 2,231 SF

**FRONTAGE** 19' on 3rd Avenue

POSSESSION Immediate