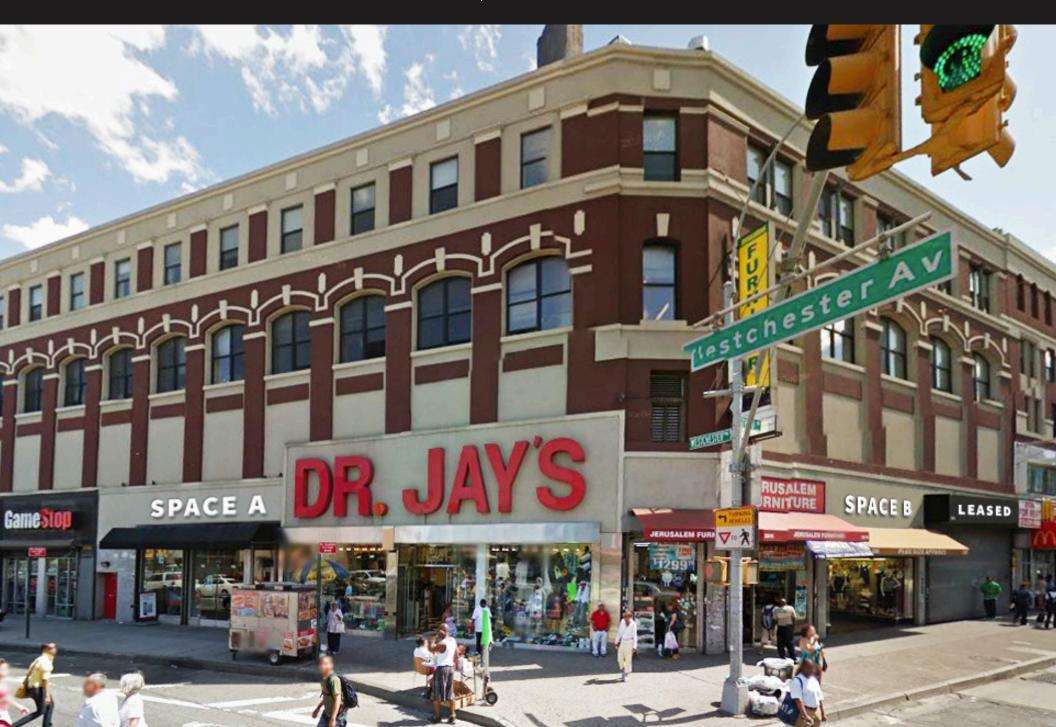

### **2868 THIRD AVENUE**

SOUTHEAST CORNER OF 150TH & WESTCHESTER AVENUE | BRONX

#### COMMENTS

- Incredible retail strip
- Heavy foot traffic
- Ideal for food tenant
- Bus stop directly in front of store
- Steps away from subway station
- Storage cellar