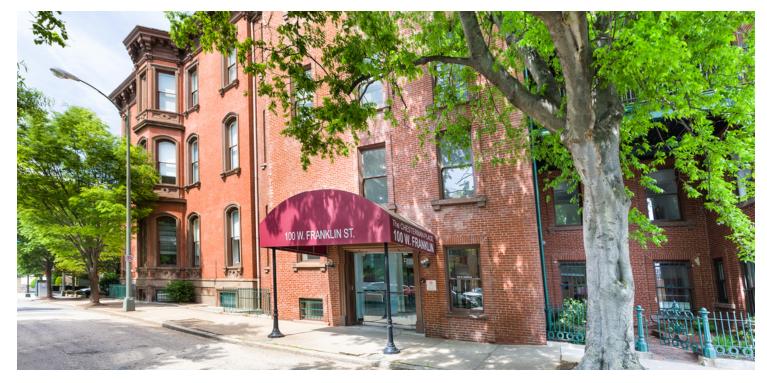

# CHESTERMAN PLACE

100 WEST FRANKLIN STREET, RICHMOND, VA 23220

## CHESTERMAN PLACE

100 WEST FRANKLIN STREET, RICHMOND, VA 23220

#### **PROPERTY HIGHLIGHTS**

- Historic building at one of Richmond's most prestigious business
   addresses
- Class A Buildout with a spectacular view of the Jefferson Hotel
- Ample nearby parking and easy access onto I-95, I-64 and Downtown Expressway
- Convenient to the VCU Campus and State Capitol and within walking distance are the YMCA, Library and many of downtown Richmond's finest restaurants
- Competitive rental rates and flexible lease terms