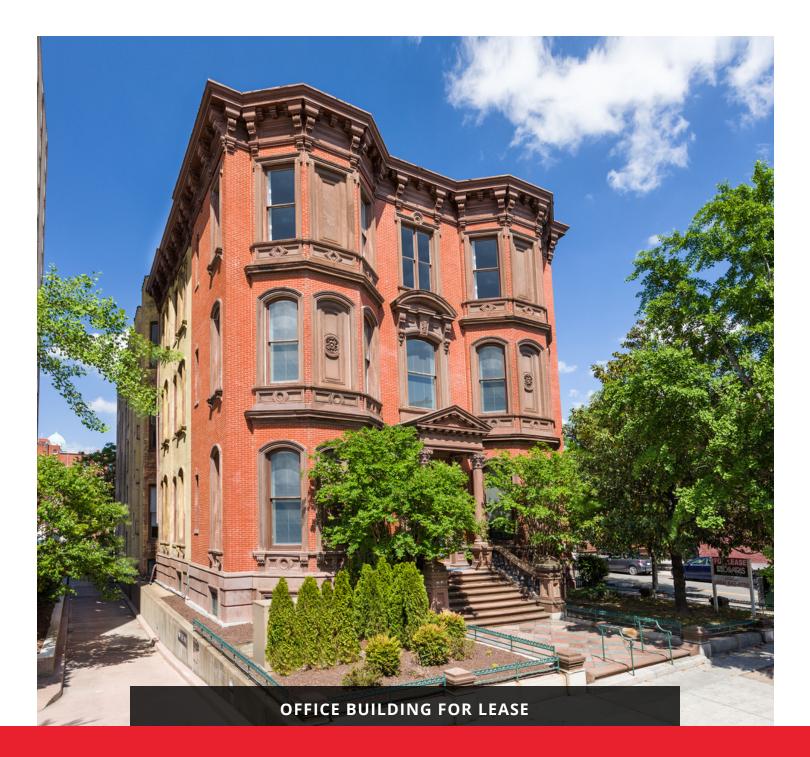

# CHESTERMAN PLACE

100 WEST FRANKLIN STREET, RICHMOND, VA 23220

## CHESTERMAN PLACE

100 WEST FRANKLIN STREET, RICHMOND, VA 23220

#### **PROPERTY HIGHLIGHTS**

- Historic building at one of Richmond's most prestigious business
   addresses
- Class A Buildout with a spectacular view of the Jefferson Hotel
- Ample nearby parking and easy access onto I-95, I-64 and Downtown Expressway
- Convenient to the VCU Campus and State Capitol and within walking distance are the YMCA, Library and many of downtown Richmond's finest restaurants
- Competitive rental rates and flexible lease terms