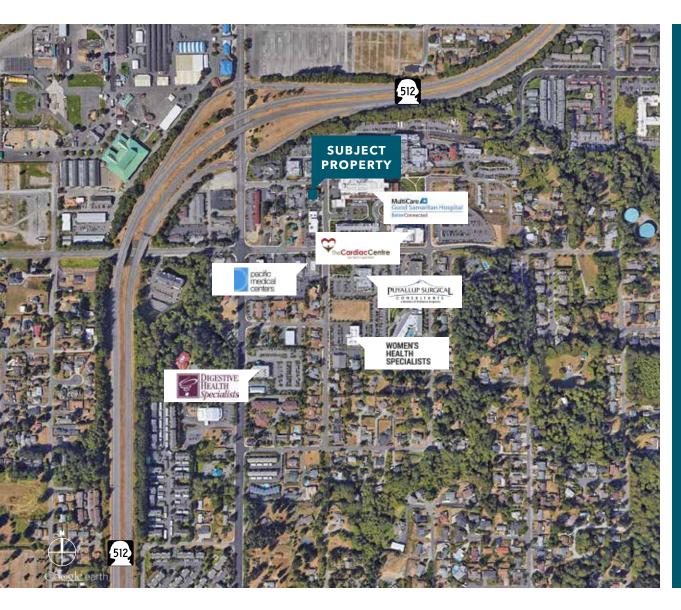

**ADJACENT** to Multicare Good Samaritan Hospital Campus with quick access to SR 512 and South Meridian

MULTICARE GOOD SAMARITAN HOSPITAL,

established in 1952, Good Samaritan offers Pierce and King County Residents convenient access to hundreds of care providers, the latest diagnostic and treatment technologies plus a 24 hour emergency department