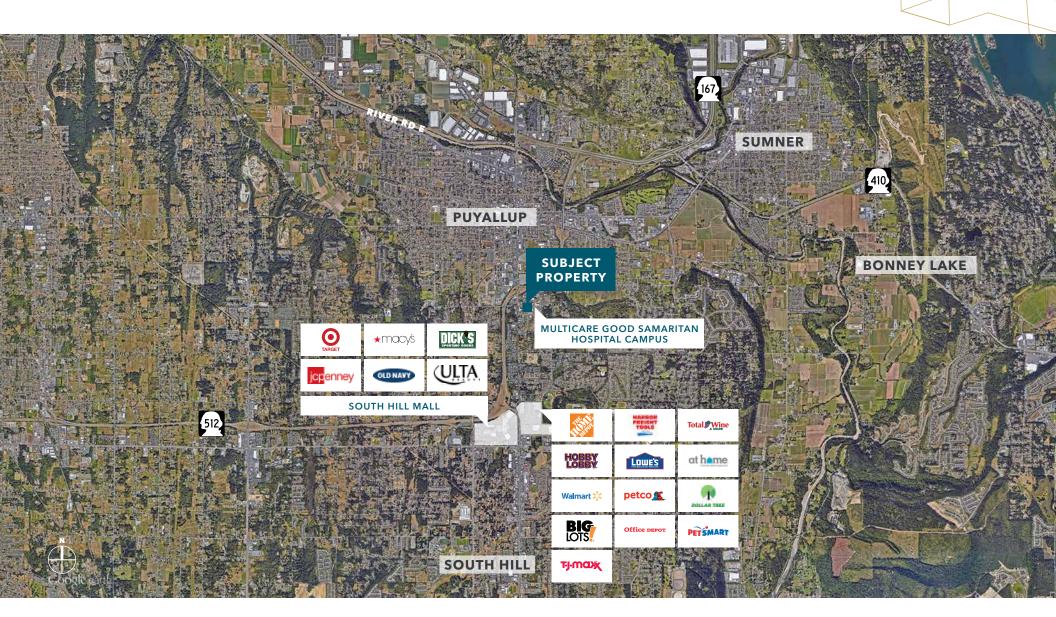

**ADJACENT** to Multicare Good Samaritan Hospital Campus with quick access to SR 512 and South Meridian

MULTICARE GOOD SAMARITAN HOSPITAL,

established in 1952, Good Samaritan offers Pierce and King County Residents convenient access to hundreds of care providers, the latest diagnostic and treatment technologies plus a 24 hour emergency department