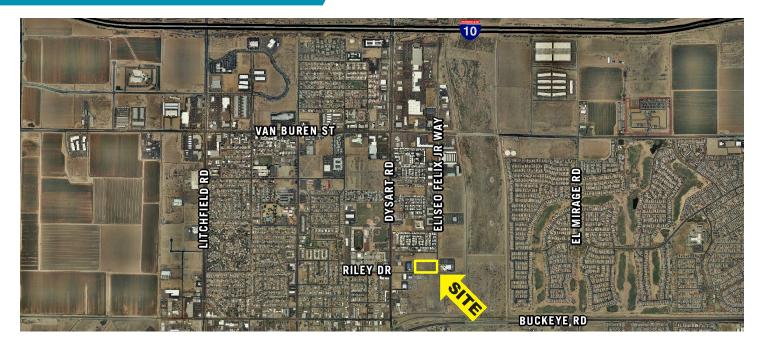

## NWC Eliseo Felix Jr Way & Riley Drive

Avondale, Arizona

### **OPPORTUNITY ZONE**

±4.79 Acres Industrial Zoned Land

### **Property Highlights**

- ±4.79 Acre site
- Dimensions: ±675′ x ±300′
- Frontage on Riley Drive & Eliseo C. Felix Jr. Way Utilties: Water 8" on Riley Drive
- Zoning: A-1, City of Avondale
- Parcel Numbers: 500-22-001E and 001H