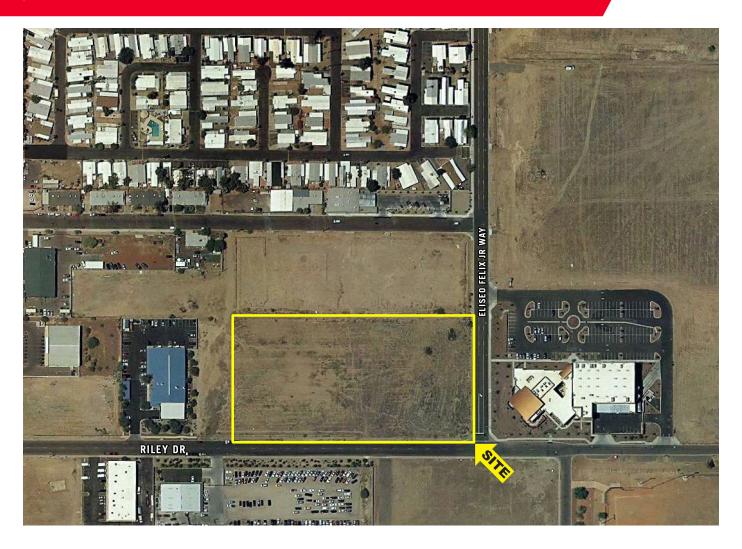

## NWC Eliseo Felix Jr Way & Riley Drive

Avondale, Arizona

### **OPPORTUNITY ZONE**

±4.79 Acres Industrial Zoned Land

### **Property Highlights**

- ±4.79 Acre site
- Dimensions: ±675′ x ±300′
- Frontage on Riley Drive & Eliseo C. Felix Jr. Way Utilties: Water 8" on Riley Drive
- Zoning: A-1, City of Avondale
- Parcel Numbers: 500-22-001E and 001H