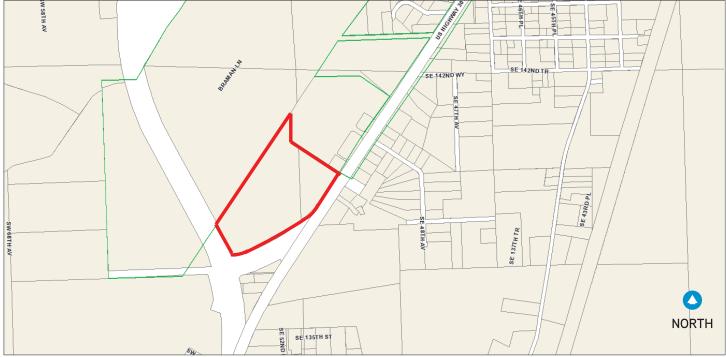

## 32± Acres Along US HWY 301



US HWY 301, STARKE, FL 32091 32± ACRES AVAILABLE



### **Property Features**

- > 32 Acres of land along US Hwy 301, adjacent to the Walmart Supercenter
- > 800' of frontage along US Hwy 301
- > Excellent location for big box retailers or shadow anchored center with outparcels
- Starke is the county seat for Bradford County and serves a five county trade area and approximately 65,000 residents
- New road would potentially provide another +1400' of frontage
- > 31,000 $\pm$  cars per day in front of the site



# Street & Plat Map

US HWY 301, STARKE, FL 32091





## Aerial

US HWY 301, STARKE, FL 32091



| Demographics             | 1 Mile   | 3 Mile   | 5 Mile   |
|--------------------------|----------|----------|----------|
| Pop. Est. 2016           | 510      | 7,190    | 12,180   |
| 2016 Est. Households     | 193      | 2,784    | 4,887    |
| 2016 Est. Avg. HH Income | \$47,975 | \$51,586 | \$55,650 |

Source: Nielsen

## 32± Acres Available

US HWY 301, STARKE, FL 32091



### Contact Us

JASON RYALS +1 904 358 1206 | EXT 1136 JACKSONVILLE, FL jason.ryals@colliers.com

KATHERINE GOODWIN 904 358 1206 | EXT 1104 JACKSONVILLE, FL katherine.goodwin@colliers.com

### Please contact us to see this property

**COLLIERS INTERNATIONAL** NORTHEAST FLORIDA 50 N. Laura Street, Suite 1725 Jacksonville, FL 32202 www.colliers.com/jacksonville

This doc