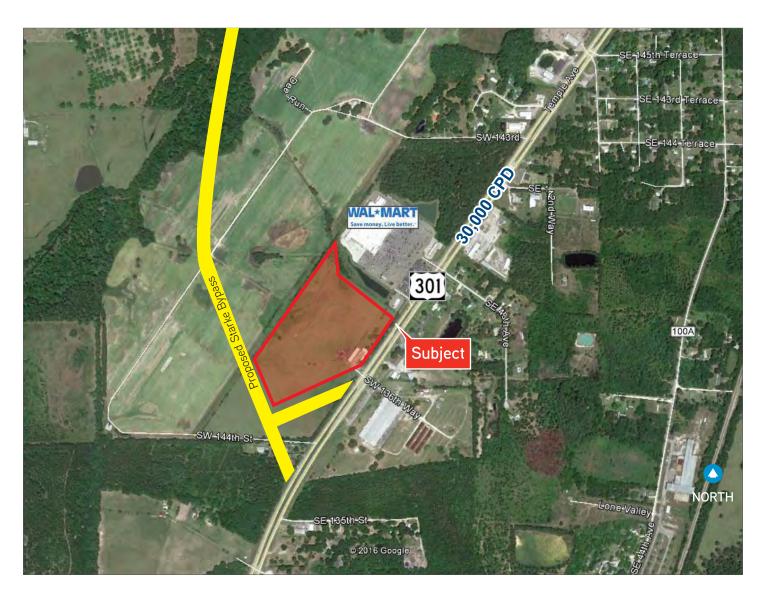

# Street & Plat Map

US HWY 301, STARKE, FL 32091

### **Property Features**

- > 32 Acres of land along US Hwy 301, adjacent to the Walmart Supercenter
- > 800' of frontage along US Hwy 301
- > Excellent location for big box retailers or shadow anchored center with outparcels
- Starke is the county seat for Bradford County and serves a five county trade area and approximately 65,000 residents
- New road would potentially provide another +1400' of frontage
- > 31,000 $\pm$  cars per day in front of the site