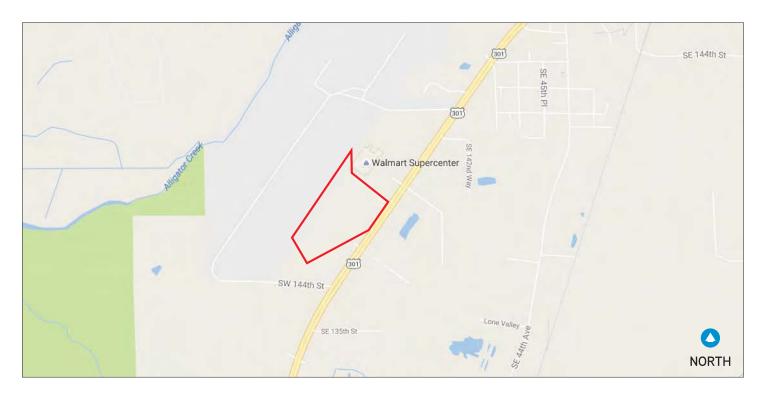

## Aerial

US HWY 301, STARKE, FL 32091

| Demographics             | 1 Mile   | 3 Mile   | 5 Mile   |
|--------------------------|----------|----------|----------|
| Pop. Est. 2016           | 510      | 7,190    | 12,180   |
| 2016 Est. Households     | 193      | 2,784    | 4,887    |
| 2016 Est. Avg. HH Income | \$47,975 | \$51,586 | \$55,650 |