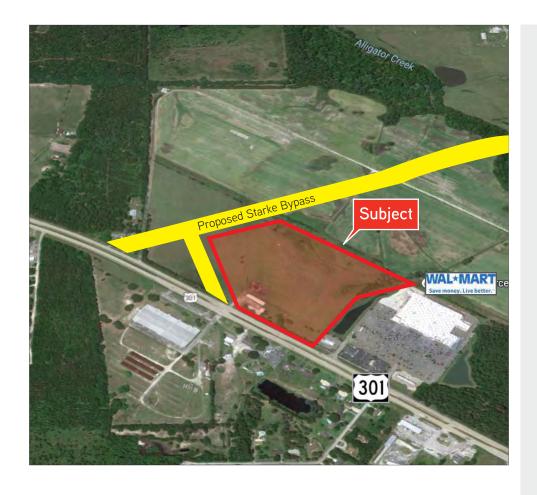

## Aerial

US HWY 301, STARKE, FL 32091

| Demographics             | 1 Mile   | 3 Mile   | 5 Mile   |
|--------------------------|----------|----------|----------|
| Pop. Est. 2016           | 510      | 7,190    | 12,180   |
| 2016 Est. Households     | 193      | 2,784    | 4,887    |
| 2016 Est. Avg. HH Income | \$47,975 | \$51,586 | \$55,650 |