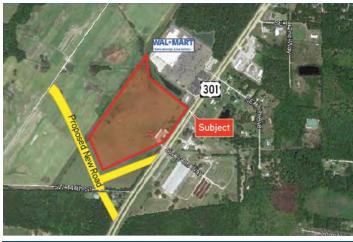

ation only. COLLIERS INTERNATIONAL makes no guarantees, representations or warranties of any kind, expressed or implied, regarding the information including, but not limited to, warranties of content, accuracy and reliability. Any interested party should undertake their own inquiries as to the accuracy of the information. COLLIERS INTÉRNATIONAL excludes unequivocally all inferred or implied terms, conditions and warranties arising out of this document and excludes all liability for loss and damages arising there from. COLLIERS INTERNATIONAL is a worldwide affiliation of independently owned and operated companies. This publication is 6186 the copyrighted property of COLLIERS INTERNATIONAL and /or its licensor(s). © 2016. All rights reserved.



#### Available Land S



#### Summary (6186)



Parcel Number: 04728-0-00000, 04708-0-00000

Zoning:

800' along US Hwy 301 Frontage:

**Utilities** 

32 Acres along US Hwy 301 **US Hwy 301** Starke, FL 32091

County: Bradford

Land Size (SF): 1,393,920 SF Land Size (Acres): 32 Acres

General Listing/Transaction Information

Transaction Type: Sale

Contacts

Market:

Listing Broker(s) Jason Ryals

Colliers International | Northeast Florida

Jacksonville

904.861.1136

jason.ryals@colliers.com

Katherine Goodwin

Colliers International | Northeast Florida

904 861 1104

katherine.goodwin@colliers.com

### Comments

#### **Listing Comments:**

- -32 Acres of land along US Hwy 301, adjacent to the Walmart Supercenter
- -800' of frontage along US Hwy 301
- -Excellent location for big box retailers or shadow anchored center with outparcels