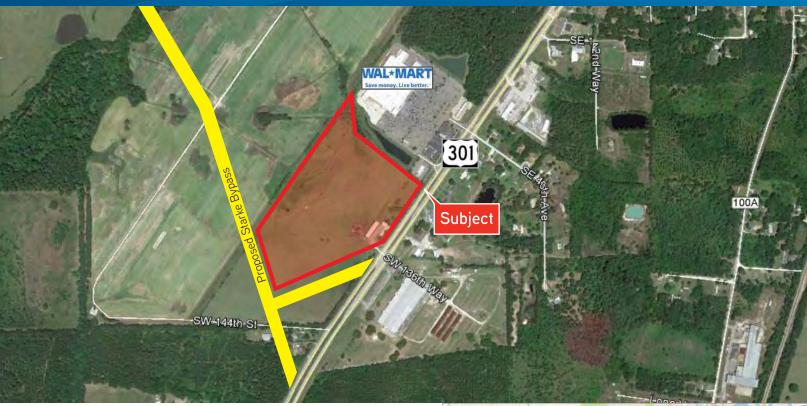

## 32± Acres Along US HWY 301

US HWY 301, STARKE, FL 32091 32± ACRES AVAILABLE

### **Property Features**

- > 32 Acres of land along US Hwy 301, adjacent to the Walmart Supercenter
- > 800' of frontage along US Hwy 301
- > Excellent location for big box retailers or shadow anchored center with outparcels
- Starke is the county seat for Bradford County and serves a five county trade area and approximately 65,000 residents
- New road would potentially provide another +1400' of frontage
- > 31,000 $\pm$  cars per day in front of the site