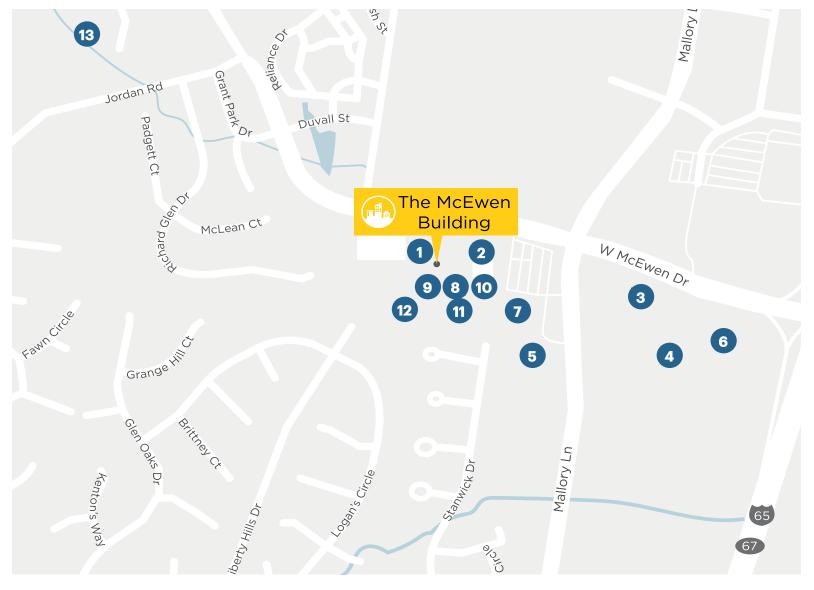

### Go from *work to play* in minutes

1550 West McEwen Drive Franklin, TN 37067

### • RESTAURANTS

- **01.** Brixx Wood Fired Pizza
- **02.** BrickTop's
- **03.** First Watch
- **04.** Granite City Food & Brewery
- $\textbf{05.} Taziki's \, \text{Mediterranean Cafe}$

#### SERVICES/RETAIL

- 06. Drury Plaza Hotel
- 07. Whole Foods Market
- **08.** Lululemon
- **09.** Pure Barre
- 10. e.Allen
- 11. Fab'rik
- **12.** Mountain High Outfitters
- 13. Primrose School of Cool Springs