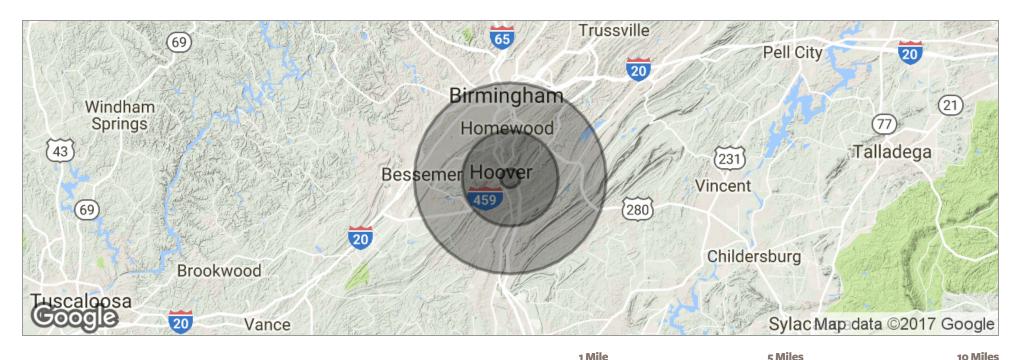

## 2159 Rocky Ridge Road

Birmingham, AL 35216

|                     | I MILE    | 2 Miles   | 10 Miles  |
|---------------------|-----------|-----------|-----------|
| Total Population    | 12,747    | 134,539   | 426,087   |
| Population Density  | 4,057     | 1,713     | 1,356     |
| Median Age          | 31.1      | 36.5      | 36.3      |
| Median Age (Male)   | 29.0      | 35.5      | 35.3      |
| Median Age (Female) | 33.1      | 37.6      | 37-3      |
| Total Households    | 5,196     | 54,390    | 174,479   |
| # of Persons Per HH | 2.5       | 2.5       | 2.4       |
| Average HH Income   | \$50,994  | \$90,021  | \$78,809  |
| Average House Value | \$271,727 | \$330,425 | \$295,305 |

<sup>\*</sup> Demographic data derived from 2010 US Census

The information contained herein is from sources deemed reliable. No representation is made to the accuracy herein.