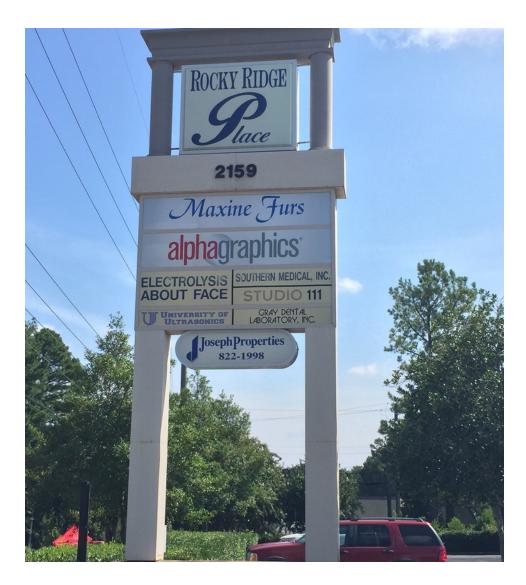

#### **PROPERTY OVERVIEW**

- 10' ceilings
- Ample parking
- Pylon signage available
- Well suited for professional office, retail or medical use
- Tenants include Maxine Furs, Alpha Graphics, Electrosis About Face, Southern Medical, University of Ultrasonics and Gray Dental Laboratory