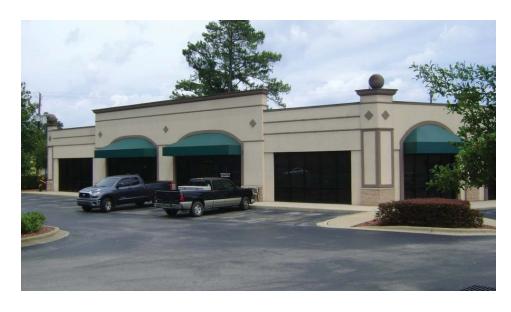

### FOR LEASE

## 2159 Rocky Ridge Road

Birmingham, AL 35216

#### **PROPERTY SUMMARY**

Available SF: 1,200 SF

1,850 SF

Minimum Divisible: 750 SF Maximum Contiguous: 1,850 SF

**Lease Rate:** \$12.00 SF/yr (NNN)

**Building Size:** 18,680 SF

#### **PROPERTY OVERVIEW**

- 10' ceilings
- Ample parking
- Pylon signage available
- Well suited for professional office, retail or medical use
- Tenants include Maxine Furs, Alpha Graphics, Electrosis About Face, Southern Medical, University of Ultrasonics and Gray Dental Laboratory