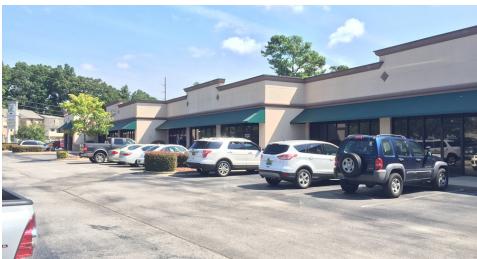

#### **PROPERTY SUMMARY**

Available SF: 1,200 SF

1,850 SF

Minimum Divisible: 750 SF Maximum Contiguous: 1,850 SF

**Lease Rate:** \$12.00 SF/yr (NNN)

**Building Size:** 18,680 SF

#### **PROPERTY OVERVIEW**

- 10' ceilings
- Ample parking
- Pylon signage available
- Well suited for professional office, retail or medical use
- Tenants include Maxine Furs, Alpha Graphics, Electrosis About Face, Southern Medical, University of Ultrasonics and Gray Dental Laboratory