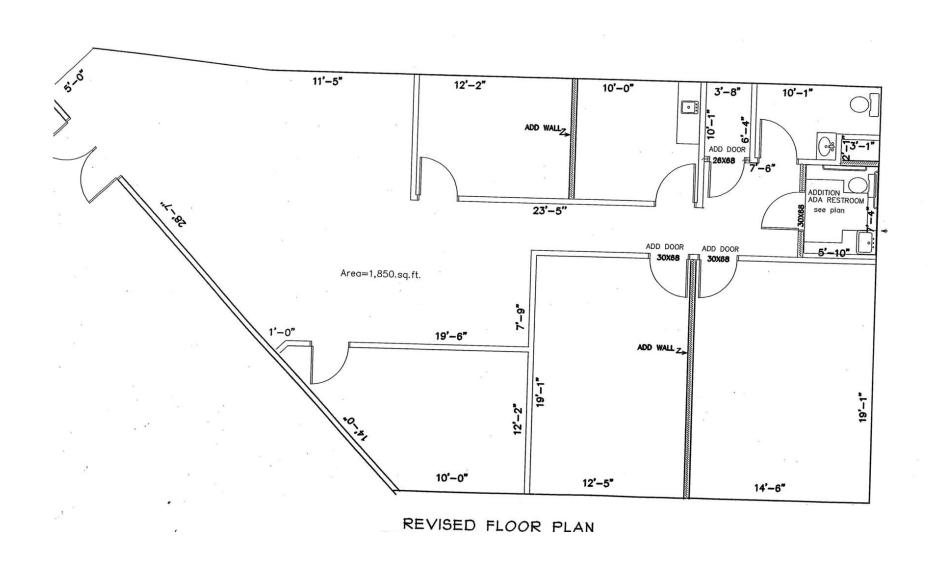

#### **PROPERTY SUMMARY**

Available SF: 1,200 SF

1,850 SF

Minimum Divisible: 750 SF Maximum Contiguous: 1,850 SF

**Lease Rate:** \$12.00 SF/yr (NNN)

**Building Size:** 18,680 SF