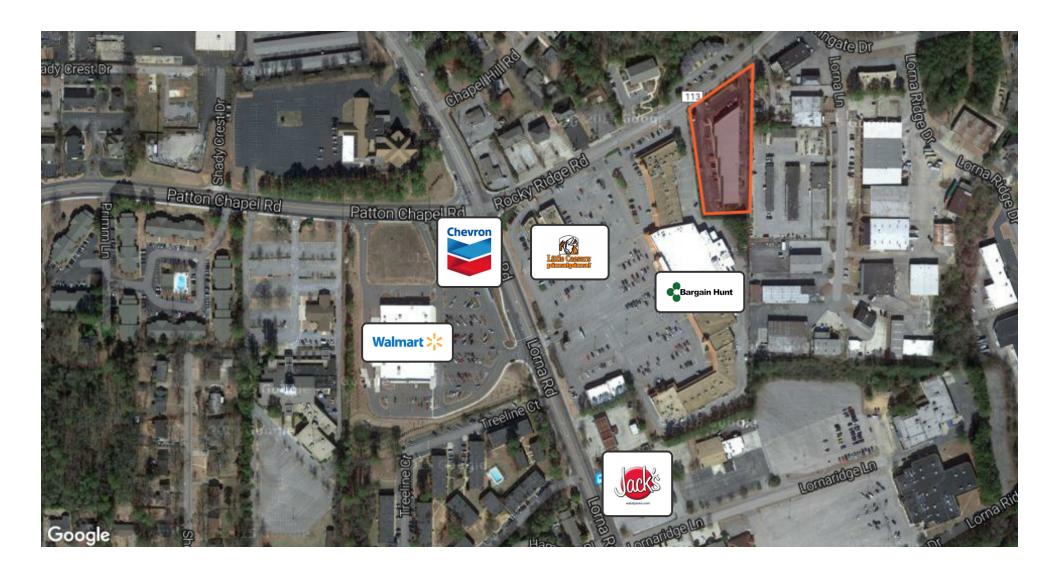

#### **PROPERTY OVERVIEW**

- 10' ceilings
- Ample parking
- Pylon signage available
- Well suited for professional office, retail or medical use
- Tenants include Maxine Furs, Alpha Graphics, Electrosis About Face, Southern Medical, University of Ultrasonics and Gray Dental Laboratory