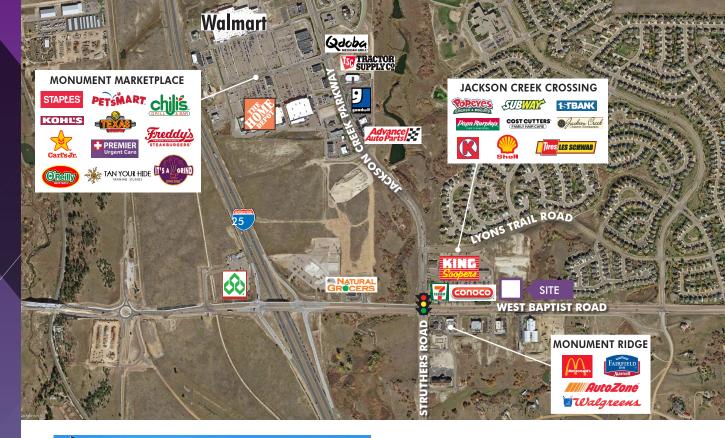

# SPACE FOR LEASE Jackson creek market village

- 1,994 SF space is available and would be perfect for a future restaurant or medical office
- Situated on West Baptist Road just past the light at Jackson Creek Parkway with ample parking and gorgeous mountain views
- Property is located adjacent to King Soopers anchored shopping center

#### **2020 TRAFFIC COUNTS**

| West Baptist Road at Jackson Creek Parkway | 10,595 VPD |
|--------------------------------------------|------------|
| East Baptist Road at West Baptist Road     | 9,373 vpd  |