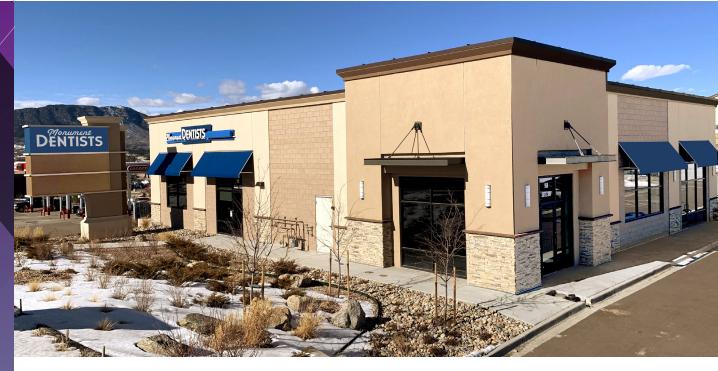

# BRAND NEW CONSTRUCTION

950 West Baptist Road, Monument, CO 80132

# SPACE FOR LEASE Jackson creek market village

- 1,994 SF space is available and would be perfect for a future restaurant or medical office
- Situated on West Baptist Road just past the light at Jackson Creek Parkway with ample parking and gorgeous mountain views
- Property is located adjacent to King Soopers anchored shopping center