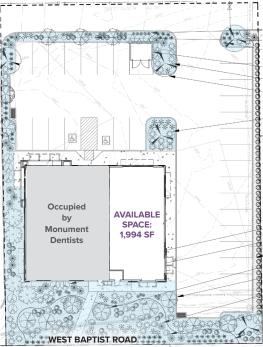

# SPACE FOR LEASE Jackson creek market village

- 1,994 SF space is available and would be perfect for a future restaurant or medical office
- Situated on West Baptist Road just past the light at Jackson Creek Parkway with ample parking and gorgeous mountain views
- Property is located adjacent to King Soopers anchored shopping center

### **PROPERTY DETAILS**

| NNN Estimate    | \$8.69/PSF          |
|-----------------|---------------------|
| Lease Rate      | \$30.00-\$32.00/PSF |
| Building Size   | 4,991 SF            |
| Space Available | 1,994 SF            |