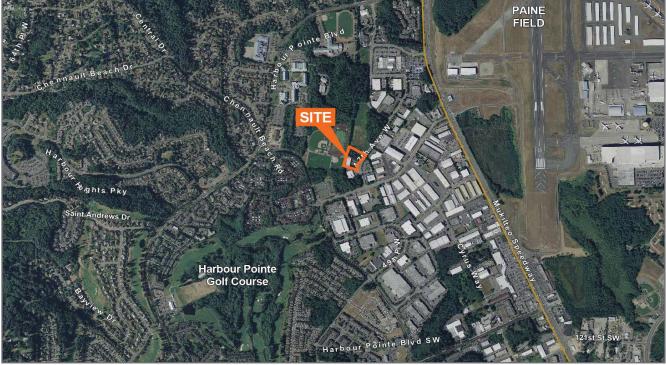

Extra land (0.91 acres) area for building expansion or fleet parking - regional storm water system in place.

Located in prestigious Harbour Pointe Business Park, Just off Mukilteo Speedway, easy access to Boeing, Highways 525 and 526, Paine Field, and I-5