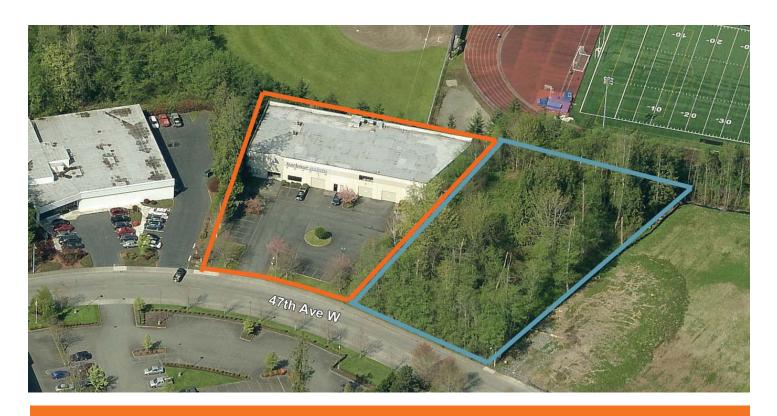

### THOMAS MACHINE BUILDING

11112 47th Avenue West, Mukilteo

Extra land (0.91 acres) area for building expansion or fleet parking - regional storm water system in place.

Located in prestigious Harbour Pointe Business Park, Just off Mukilteo Speedway, easy access to Boeing, Highways 525 and 526, Paine Field, and I-5