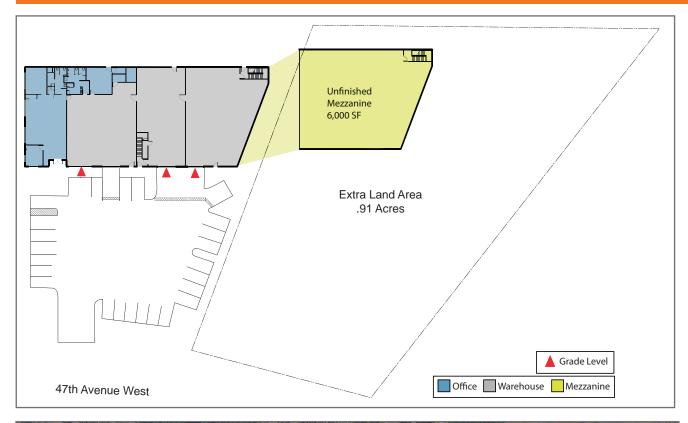

## 12,000 SF footprint with 2,500 SF office

Class A concrete tilt-up construction

6,000 SF unfinished mezzanine area

Three (3) grade level loading doors

20' ceiling height, 600 amps of 120/208 volt 3-phase power

Extra land (0.91 acres) area for building expansion or fleet parking - regional storm water system in place.

Located in prestigious Harbour Pointe Business Park, Just off Mukilteo Speedway, easy access to Boeing, Highways 525 and 526, Paine Field, and I-5