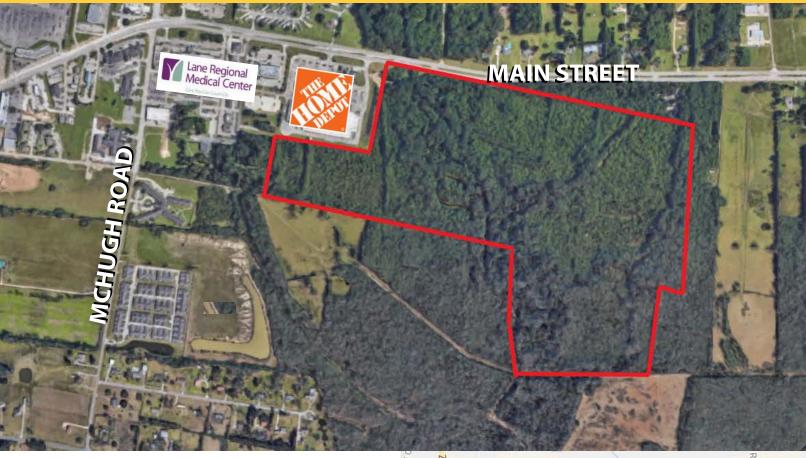

# MAIN STREET ZACHARY, LA 70891

\$850,000

**146 ACRES** 

#### **HIGHLIGHTS**

- Total 146 Acres Available for Sale
- Approximately 10.5 Acres Outside the Flood Zone Accessible from Designated Streets
- Acreage at Rear of Home Depot
- Access from Main Street and Park Drive
- High Traffic Area