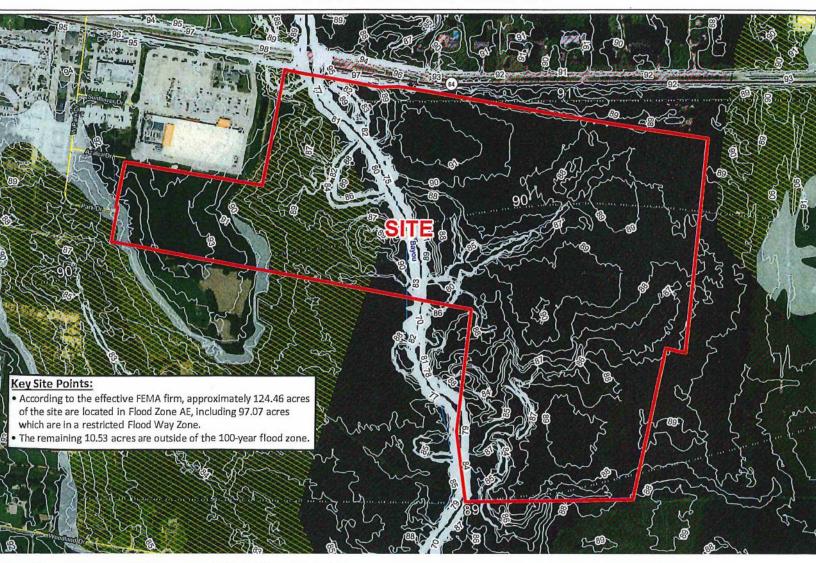

# Flood Zone and Contours

TEL: 225 766-0000 MOBILE: 225 802-2932 EMAIL: BILL@SR-CRE.COM

TEL: 225 766-0000 MOBILE: 225 802-2932 EMAIL: BILL@SR-CRE.COM

SAURAGE ROTENBERG COMMERCIAL REAL ESTATE, LLC

5135 BLUEBONNET BLVD BATON ROUGE, LA 70809 TEL 225 766-0000 FAX 225 766-2229