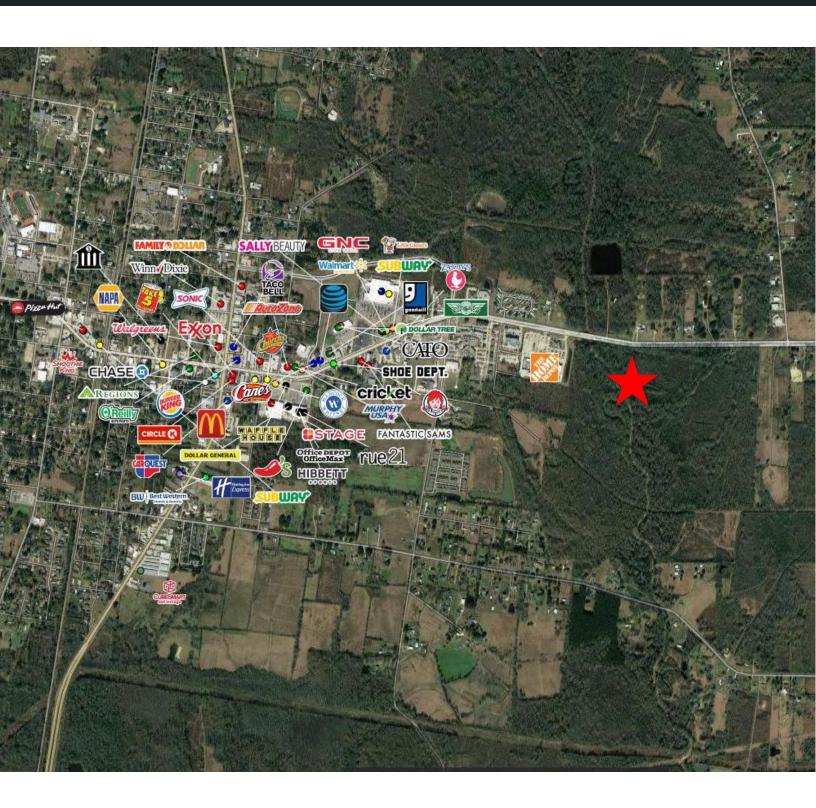

# MAIN STREET ZACHARY, LA 70891

\$850,000

**146 ACRES** 

#### **HIGHLIGHTS**

- Total 146 Acres Available for Sale
- Approximately 10.5 Acres Outside the Flood Zone Accessible from Designated Streets
- Acreage at Rear of Home Depot
- Access from Main Street and Park Drive
- High Traffic Area