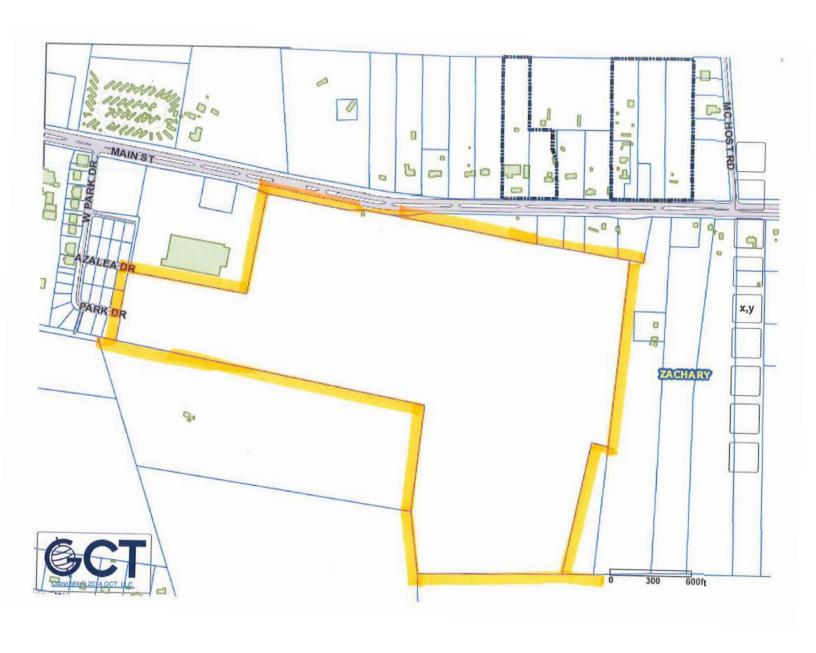

#### **HIGHLIGHTS**

- Total 146 Acres Available for Sale
- Approximately 10.5 Acres Outside the Flood Zone Accessible from Designated Streets
- Acreage at Rear of Home Depot
- Access from Main Street and Park Drive
- High Traffic Area