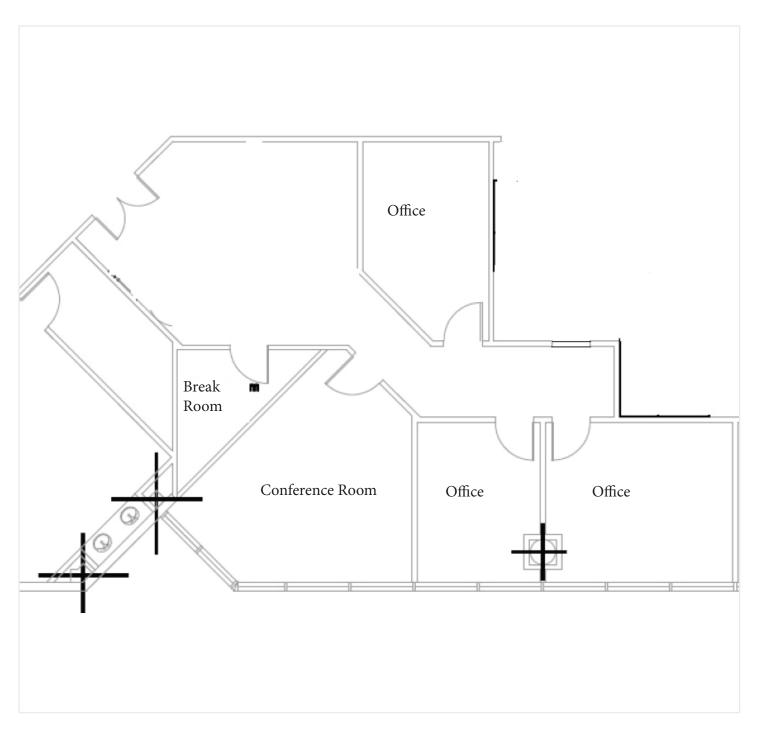

#### **SUITE 540**

- > 2.170 SF
- > Many office windows

Bill Bywater, CCIM D 407.206.5736 C 407.230.5228 bill@bywater.com

E South St

Greenwood

Wall Street Cantina

Work

105 E Robinson Street Suite 200 Orlando, FL 32801 407.206.7300 Main 407.206.5741 Fax www.bywater.com

105 E Robinson Street, Orlando, FL 32801

SUITE 501 1,116 SF

105 E Robinson Street, Suite 200 | Orlando, FL 32801 | 407.206.7300 | www.bywater.com

105 E Robinson Street, Orlando, FL 32801

SUITE 540 2,170 SF