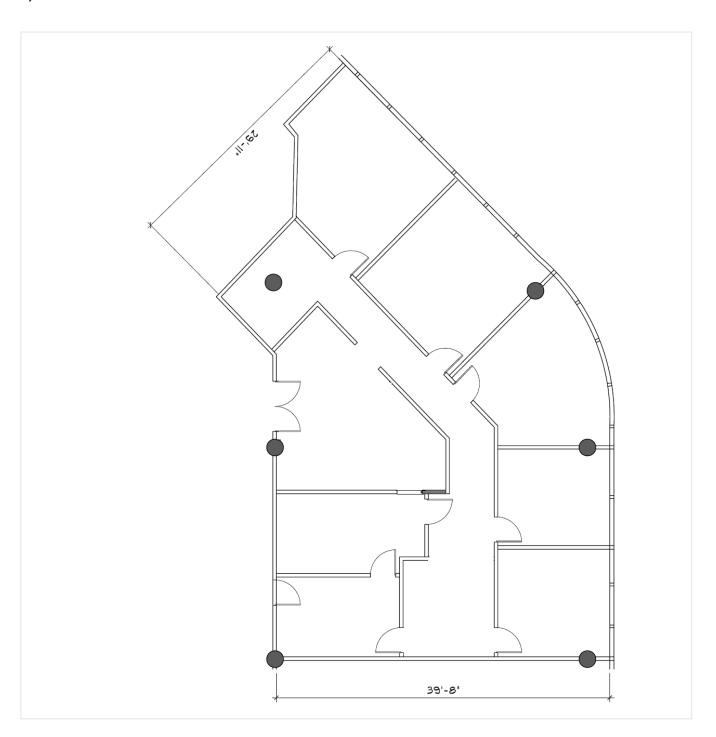

#### **SUITE 501**

- > 1,116 SF
- > Double-door entry
- > Move-in ready
- > Wood flooring

105 E Robinson Street, Orlando, FL 32801

SUITE 501 1,116 SF

105 E Robinson Street, Suite 200 | Orlando, FL 32801 | 407.206.7300 | www.bywater.com

105 E Robinson Street, Orlando, FL 32801

SUITE 540 2,170 SF