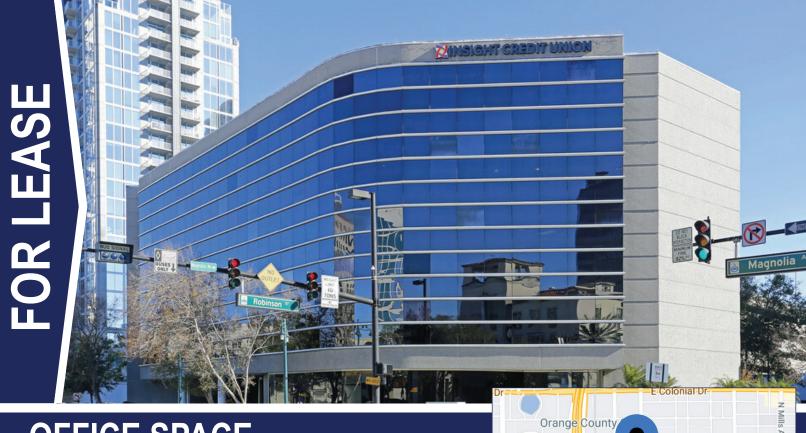

# OFFICE SPACE INSIGHT BANK BUILDING

105 E Robinson Street, Orlando, FL 32801

### 1,116 - 10,423 SF Available \$26.50/SF Full Service

- > Newly renovated building lobby with directory kiosk
- Move-in ready suites, most ready for immediate occupancy
- > On-site management
- > Monument signage
- > Excellent parking, visitors pull up and park
- > Free tenant parking in adjacent garage 3/1,000 SF
- > Located within walking distance to local restaurants, retail and Lake Eola
- > Convenient access to Interstate 4 (I-4), East West Expressway (SR 408), and Colonial Drive (Highway 50)