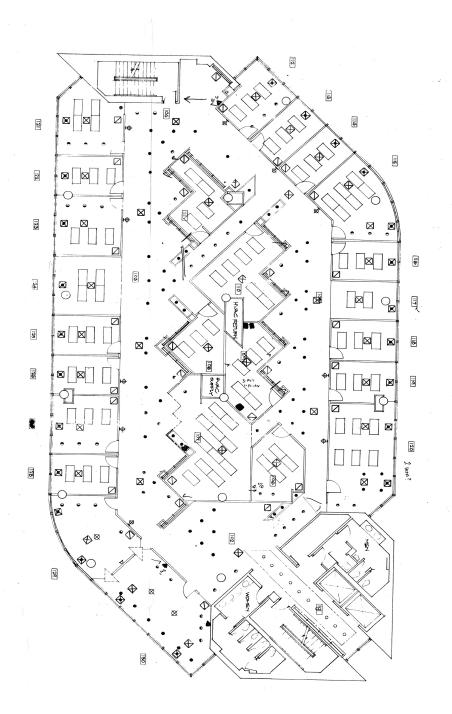

#### **SUITE 400**

- > 10.423 SF full floor
- > Direct elevator access
- > Glass conference room
- > 9' doors
- > Marble lobby

105 E Robinson Street, Orlando, FL 32801

SUITE 301 2,500 SF

105 E Robinson Street, Suite 200 | Orlando, FL 32801 | 407.206.7300 | www.bywater.com

105 E Robinson Street, Orlando, FL 32801

SUITE 400 10,423 SF