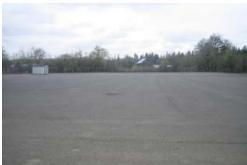

## North Plains Industrial Facility with Secured Yard

10938 NW 289th Place • North Plains, Oregon

- 15,000 SF shell
- 12,500 SF clear span warehouse
- 5,000 SF two-story office space
- 8 oversized grade doors
- 3.32 acre paved, lit and secured fenced yard
- Air lines throughout warehouse
- Heavy power