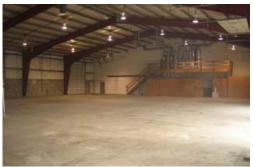

## North Plains Industrial Facility with Secured Yard

10938 NW 289th Place • North Plains, Oregon

- 15,000 SF shell
- 12,500 SF clear span warehouse
- 5,000 SF two-story office space
- 8 oversized grade doors
- 3.32 acre paved, lit and secured fenced yard
- Air lines throughout warehouse
- Heavy power

- 22 foot clear height at center
- Alarmed with security cameras throughout
- Fueling station
- Zoning: M2 General Industrial