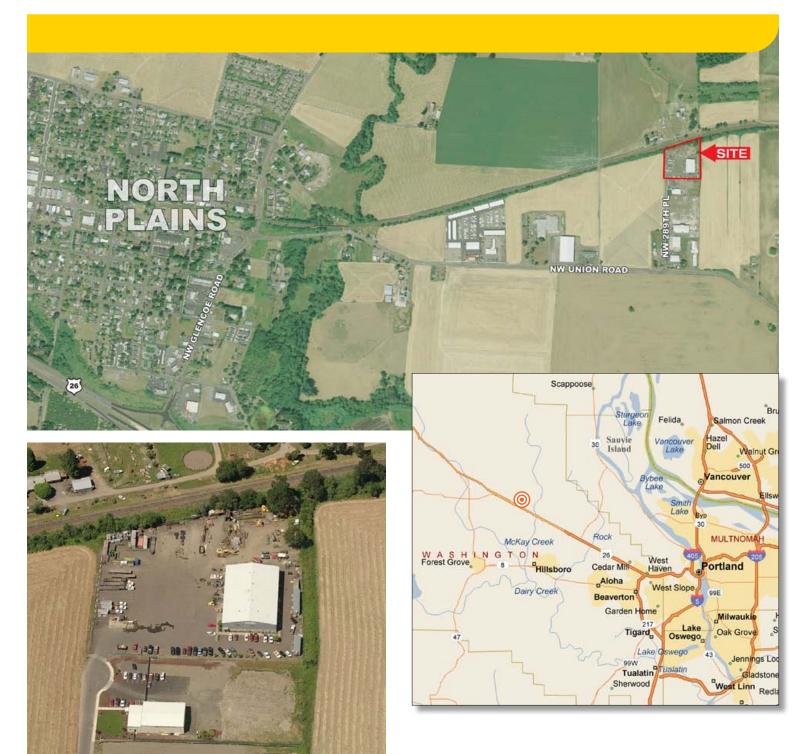

## North Plains Industrial Facility with Secured Yard

10938 NW 289th Place • North Plains, Oregon

- 15,000 SF shell
- 12,500 SF clear span warehouse
- 5,000 SF two-story office space
- 8 oversized grade doors
- 3.32 acre paved, lit and secured fenced yard
- Air lines throughout warehouse
- Heavy power

- 22 foot clear height at center
- Alarmed with security cameras throughout
- Fueling station
- Zoning: M2 General Industrial