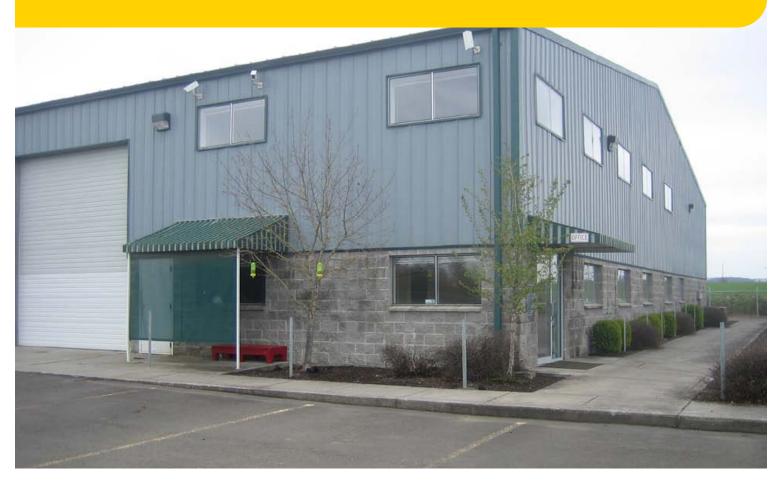

## North Plains Industrial Facility with Secured Yard

10938 NW 289th Place • North Plains, Oregon

- 15,000 SF shell
- 12,500 SF clear span warehouse
- 5,000 SF two-story office space
- 8 oversized grade doors
- 3.32 acre paved, lit and secured fenced yard
- Air lines throughout warehouse
- Heavy power

- 22 foot clear height at center
- Alarmed with security cameras throughout
- Fueling station
- Zoning: M2 General Industrial