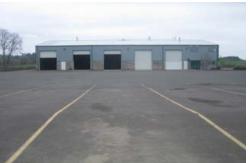

## North Plains Industrial Facility with Secured Yard

10938 NW 289th Place • North Plains, Oregon

- 15,000 SF shell
- 12,500 SF clear span warehouse
- 5,000 SF two-story office space
- 8 oversized grade doors
- 3.32 acre paved, lit and secured fenced yard
- Air lines throughout warehouse
- Heavy power

- 22 foot clear height at center
- Alarmed with security cameras throughout
- Fueling station
- Zoning: M2 General Industrial