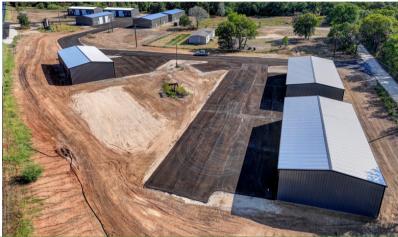

## Warehouse and Office Space For Lease in Luling, Texas - Caldwell County

Now leasing! Coastal Lane Business Park in Luling offers 8 office/warehouse buildings with 1,650SQFT or 3,200SQFT options on 3 or 5-year NNN leases. Ideal location on US-183, 5 mins to downtown Luling, 12 mins to Lockhart, and 40 mins to Austin. Utilities: AEP electric, well water, septic. No floodplain. Triple net covers taxes, insurance, common area maintenance, trash, electric, and water well maintenance. Start your business here!