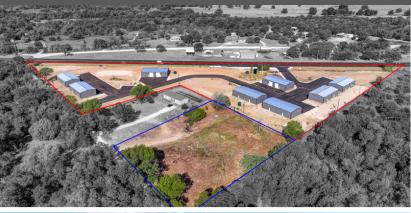

## Warehouse and Office Space For Lease in Luling, Texas - Caldwell County

Now leasing! Coastal Lane Business Park in Luling offers 8 office/warehouse buildings with 1,650SQFT or 3,200SQFT options on 3 or 5-year NNN leases. Ideal location on US-183, 5 mins to downtown Luling, 12 mins to Lockhart, and 40 mins to Austin. Utilities: AEP electric, well water, septic. No floodplain. Triple net covers taxes, insurance, common area maintenance, trash, electric, and water well maintenance. Start your business here!

## **Property Features**

No floodplain

3 or 5 year NNN lease

Electric, well, and septic available

Located on US-183

Mear Luling, Lockhart, Austin, and more

REALTORS®, Land Specialists Land Up Realty + Investments 512-856-6653