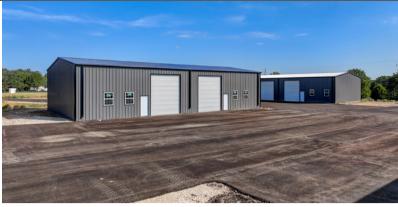

## Warehouse and Office Space For Lease in Luling, Texas - Caldwell County

Now leasing! Coastal Lane Business Park in Luling offers 8 office/warehouse buildings with 1,650SQFT or 3,200SQFT options on 3 or 5-year NNN leases. Ideal location on US-183, 5 mins to downtown Luling, 12 mins to Lockhart, and 40 mins to Austin. Utilities: AEP electric, well water, septic. No floodplain. Triple net covers taxes, insurance, common area maintenance, trash, electric, and water well maintenance. Start your business here!