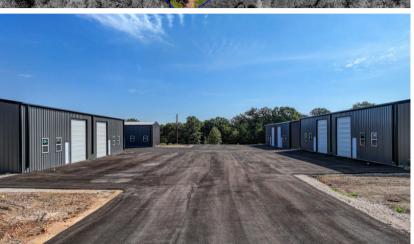

## Warehouse and Office Space For Lease in Luling, Texas - Caldwell County

Now leasing! Coastal Lane Business Park in Luling offers 8 office/warehouse buildings with 1,650SQFT or 3,200SQFT options on 3 or 5-year NNN leases. Ideal location on US-183, 5 mins to downtown Luling, 12 mins to Lockhart, and 40 mins to Austin. Utilities: AEP electric, well water, septic. No floodplain. Triple net covers taxes, insurance, common area maintenance, trash, electric, and water well maintenance. Start your business here!