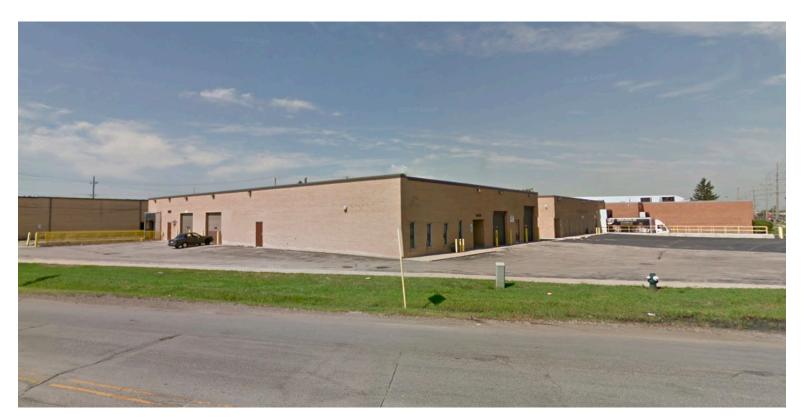

**INDUSTRIAL BUILDING FOR SALE OR LEASE** 

±10,000 SF

Price Reduction!

# 11201 FRANKLIN AVENUE

Franklin Park, IL 60131 **Property Website** 

# **Specifications:**

- Building Size: ±10,000 SF
- Land Area: ±0.58 AC • Office Size: ±2,400 SF
- Ceiling Height: ±13'6"
- Loading: 1 Ext Dock / 5 DIDPower: 200A 240V
- Parking: ±27 Cars Zoning: I - Industrial
- Year Built: 1989
- Construction: Masonry
- Heating: Gas
- Lease Rate: Subject to Offer ■ Sale Price: \$625,000 \$449,000

# **Highlights:**

- New sprinkler system
- New lighting
- New fire alarm system
- 6B potential tax incentives available
- Large land site
- Immediate access to O'Hare Airport
- Excellent highway access
- Unique loading
- Heavy power and car parking