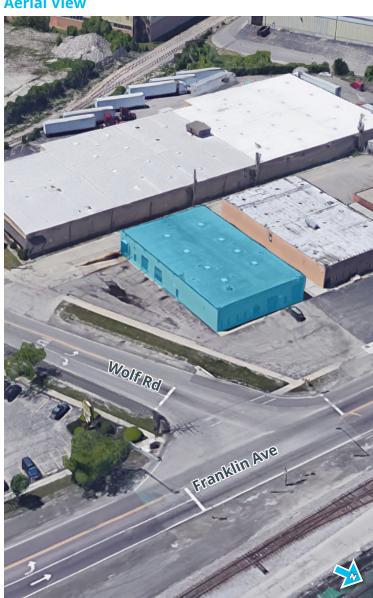

eiling Height: ±13'6"
- Loading: 1 Ext Dock / 5 DIDPower: 200A 240V
- Parking: ±27 Cars Zoning: I - Industrial
- Year Built: 1989
- Construction: Masonry
- Heating: Gas
- Lease Rate: Subject to Offer ■ Sale Price: \$625,000 \$449,000

# **Highlights:**

- New sprinkler system
- New lighting
- New fire alarm system
- 6B potential tax incentives available
- Large land site
- Immediate access to O'Hare Airport
- Excellent highway access
- Unique loading
- Heavy power and car parking



### **Contact Information:**

Justin Lerner, SIOR Executive Vice President Joe Karmin **Executive Vice President**  **Ross Lehrman** Senior Associate ±10,000 SF

Price Reduction!



# 11201 FRANKLIN AVENUE

Franklin Park, IL 60131 **Property Website** 

# **Property Survey** Franklin Avenue

# **Aerial View**



# **Contact Information:**

Justin Lerner, SIOR Executive Vice President Joe Karmin **Executive Vice President**  **Ross Lehrman** Senior Associate