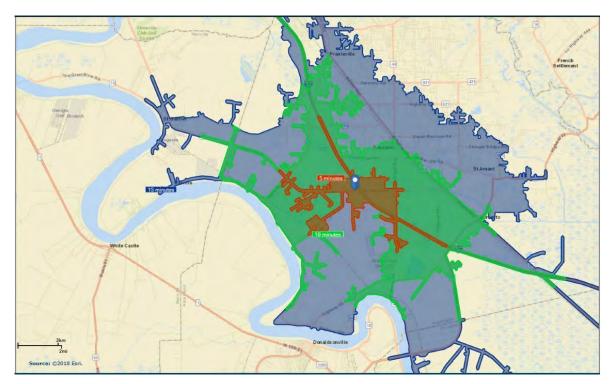

### Demographics

|                                | 1 Mile   | 3 Miles  | 5 Miles  |
|--------------------------------|----------|----------|----------|
| Population                     | 1,636    | 15,814   | 49,047   |
| Average<br>Household<br>Income | \$74,018 | \$70,709 | \$80,171 |
| Daytime<br>Population          | 4,505    | 23,763   | 52,411   |
| (Workers)                      | 3,765    | 15,834   | 27,988   |
| (Residents)                    | 740      | 7,929    | 24,423   |

2019 estimates. 8 File 1, ©2019 Esri