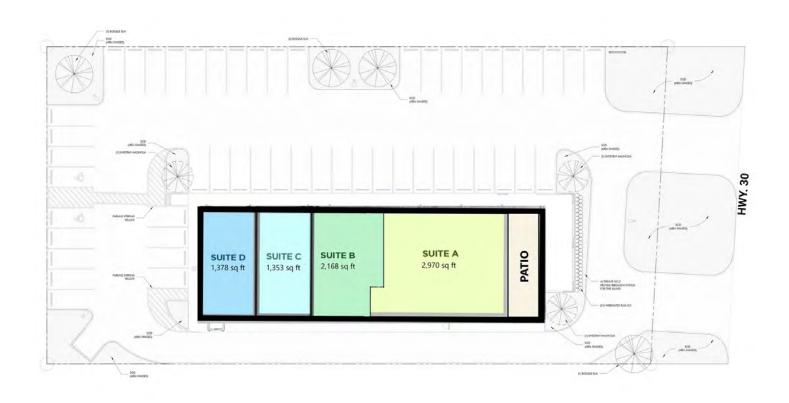

## **CENTERPOINT PLAZA SHOPPING CENTER**

2705 W HWY 30, SUITE C, GONZALES, LA 70737

SUITE C | 1,353 SF

#### **OFFERING SUMMARY**

| Lease Rate:    | \$18.00 (NNN) |
|----------------|---------------|
| Building Size: | 7,869 SF      |
| Suite C:       | 1,353 SF      |

#### **PROPERTY HIGHLIGHTS**

- Suite "C" Available in Centerpoint Plaza Shopping Center
- Located across from Tanger Mall
- High Traffic / High Visibility
- Surrounded by Ten Motels
- FAST Growing Area
- Zoned C-1
- CAM: \$3.50/SF
- \*\*Do Not Disturb Tenant\*\*
- \*\*Contact Agent for Details\*\*

2705 W HWY 30, SUITE C, GONZALES, LA 70737

SUITE C | 1,353 SF

2705 W HWY 30, SUITE C, GONZALES, LA 70737

SUITE A | 2,970 SF

2705 W HWY 30, SUITE C, GONZALES, LA 70737

SUITE C | 1,353 SF

COMMERCIAL REAL ESTATE

SUITE C | 1,353 SF

SAURAGE ROTENBERG

SUITE C | 1,353 SF