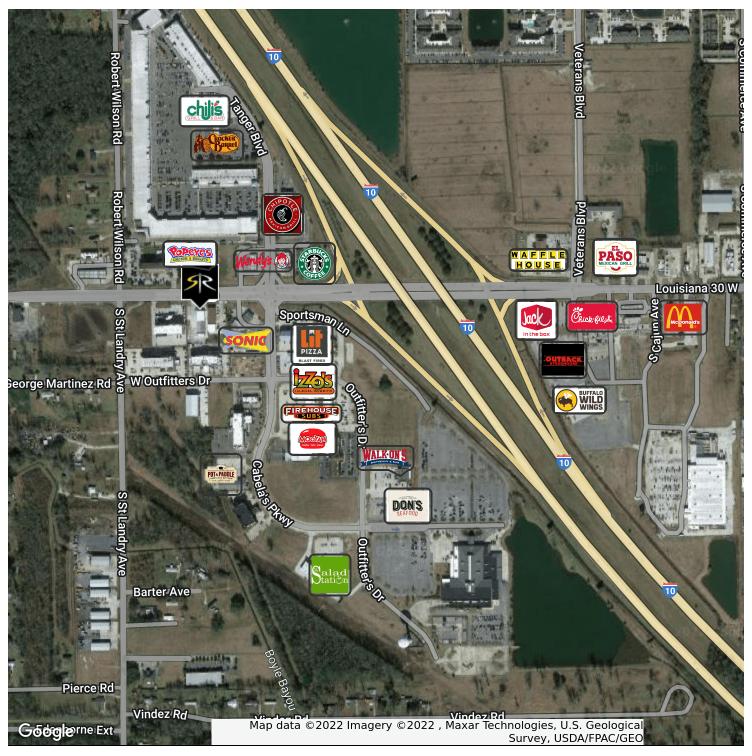

#### **PROPERTY HIGHLIGHTS**

- Suite "C" Available in Centerpoint Plaza Shopping Center
- Located across from Tanger Mall
- High Traffic / High Visibility
- Surrounded by Ten Motels
- FAST Growing Area
- Zoned C-1
- CAM: \$3.50/SF
- \*\*Do Not Disturb Tenant\*\*
- \*\*Contact Agent for Details\*\*