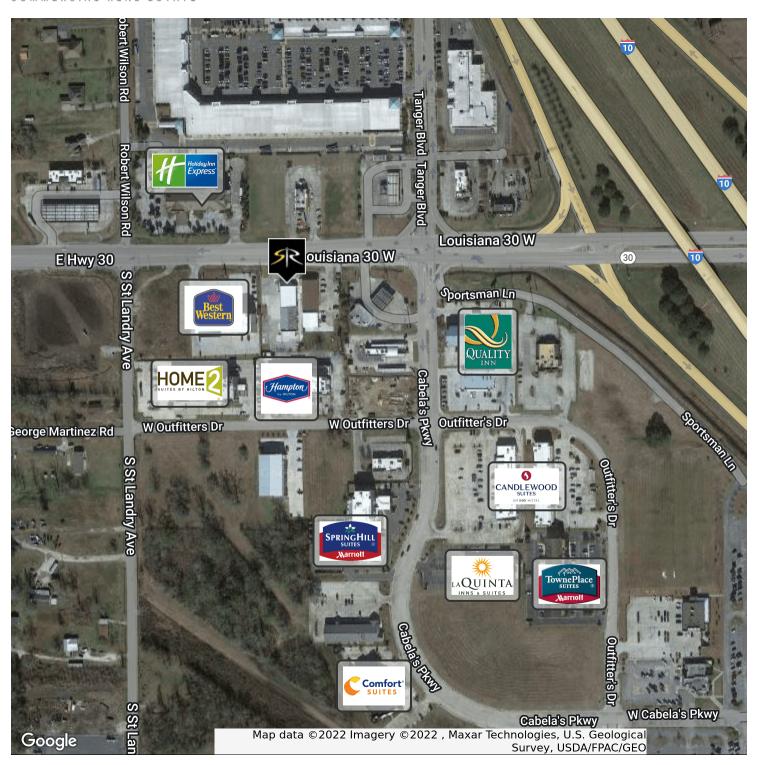

#### **PROPERTY HIGHLIGHTS**

- Suite "C" Available in Centerpoint Plaza Shopping Center
- Located across from Tanger Mall
- High Traffic / High Visibility
- Surrounded by Ten Motels
- FAST Growing Area
- Zoned C-1
- CAM: \$3.50/SF
- \*\*Do Not Disturb Tenant\*\*
- \*\*Contact Agent for Details\*\*