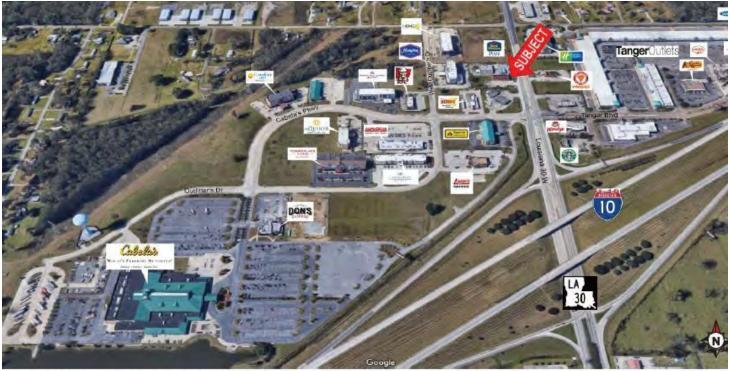

## **CENTERPOINT PLAZA SHOPPING CENTER**

2705 W HWY 30, SUITE C, GONZALES, LA 70737

SUITE C | 1,353 SF

#### **PROPERTY HIGHLIGHTS**

- Suite "C" Available in Centerpoint Plaza Shopping Center
- Located across from Tanger Mall
- High Traffic / High Visibility
- Surrounded by Ten Motels
- FAST Growing Area
- Zoned C-1
- CAM: \$3.50/SF
- \*\*Do Not Disturb Tenant\*\*
- \*\*Contact Agent for Details\*\*

2705 W HWY 30, SUITE C, GONZALES, LA 70737

SUITE C | 1,353 SF