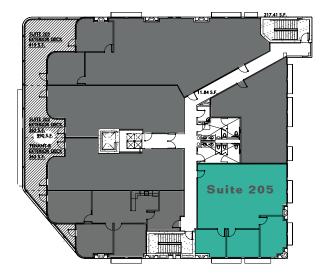

## Suite Availability

| Suite | SF    | Available   | Rent/SF           | Comments                           |
|-------|-------|-------------|-------------------|------------------------------------|
| 205   | 1,655 | Immediately | \$6.00<br>+ U & J | 2 Private offices, conference room |

## Suite 205 1,655 RSF \$6.00/ RSF + U & J

For more information, please contact: