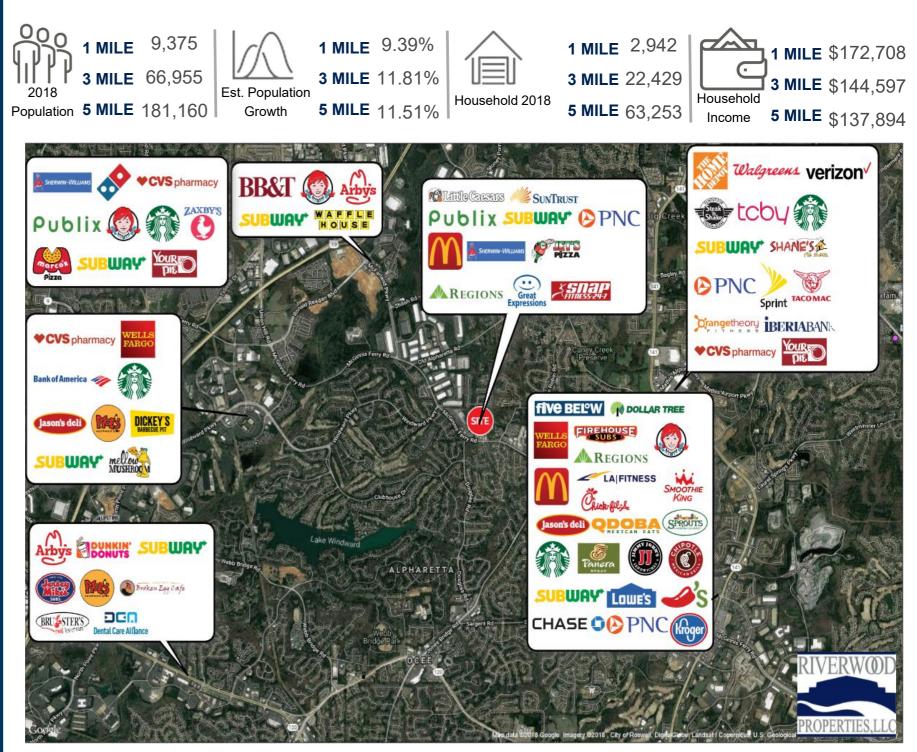

# AREA DEMOGRAPHICS

### MCGINNIS FERRY PROMENADE

Availability: 1,000-2,800 SF

Trade Area Overview