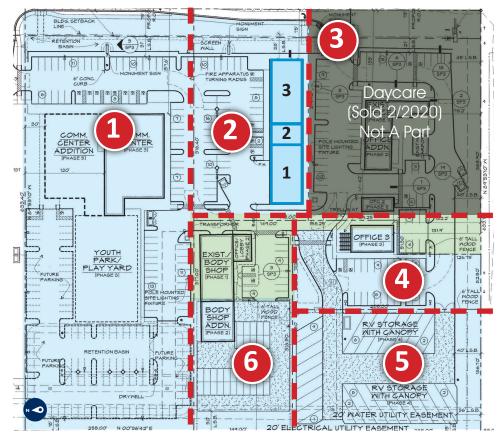

#### **Parcel Breakout**

(1) 127,500 SF LAND (Planned 24,000 SF Bldg)

(2) 43,750 SF LAND (Planned Automotive/Retail Center)

(3) - SOLD TO DAYCARE 2/2020

(4/5) 83,593 SF LAND (Planned Office & RV Storage)

6) 58,593 SF BUILDING (EXISTING 7,000 SF Autobody Shop/Warehouse)

#### **PROPERTY FEATURES:**

| 1   | 127,500 SF LAND (24,000 SF Building Planned) |                                                   |                                                                          |
|-----|----------------------------------------------|---------------------------------------------------|--------------------------------------------------------------------------|
|     | 43,750 SF LAND                               |                                                   |                                                                          |
| 2   | ± 5,500 SF (Divisible)                       | Suite 2 (Planned)<br>± 750 SF<br>15' Clear Height | Suite 3 (Planned)<br>± 4,525 SF<br>15' Clear Height<br>Six (6) Auto Bays |
| 4/5 | 83,593 SF LAND (RV Storage Planned)          |                                                   |                                                                          |
| 6   | 58,593 SF LAND w/ 7                          | 7,000 SF Bldg                                     |                                                                          |