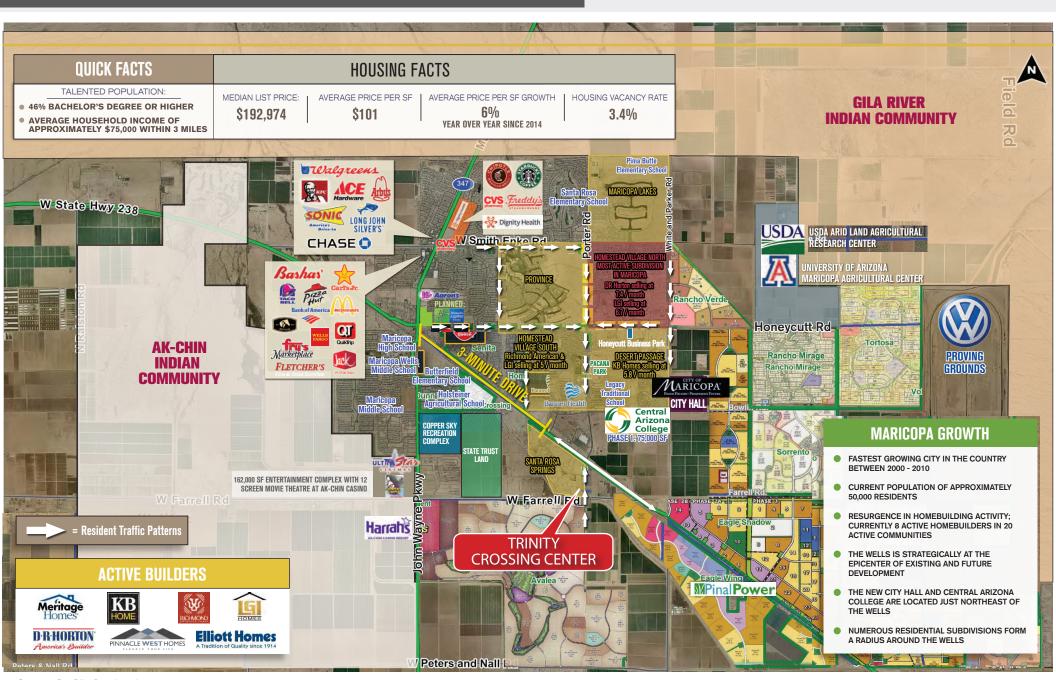

# Commercially Zoned Land w/ Improvements for Sale

Trinity Crossing Center is a  $\pm$  8 Acre, mixed-use development that will offer a unique blend of retail, office and serviced-based commercial. Trinity Crossing is C-2 and I-1 zoned and offers excellent visibility and street access. It is a prime location in a rapidly expanding commercial corridor.