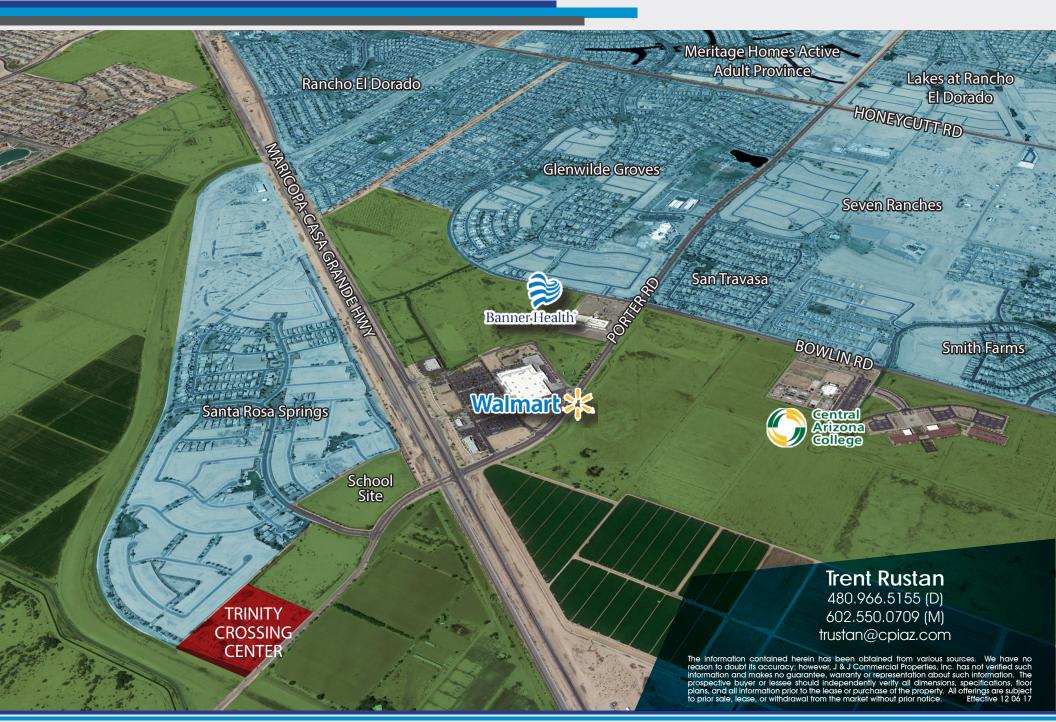

# Commercially Zoned Land w/ Improvements for Sale

Trinity Crossing Center is a  $\pm$  8 Acre, mixed-use development that will offer a unique blend of retail, office and serviced-based commercial. Trinity Crossing is C-2 and I-1 zoned and offers excellent visibility and street access. It is a prime location in a rapidly expanding commercial corridor.