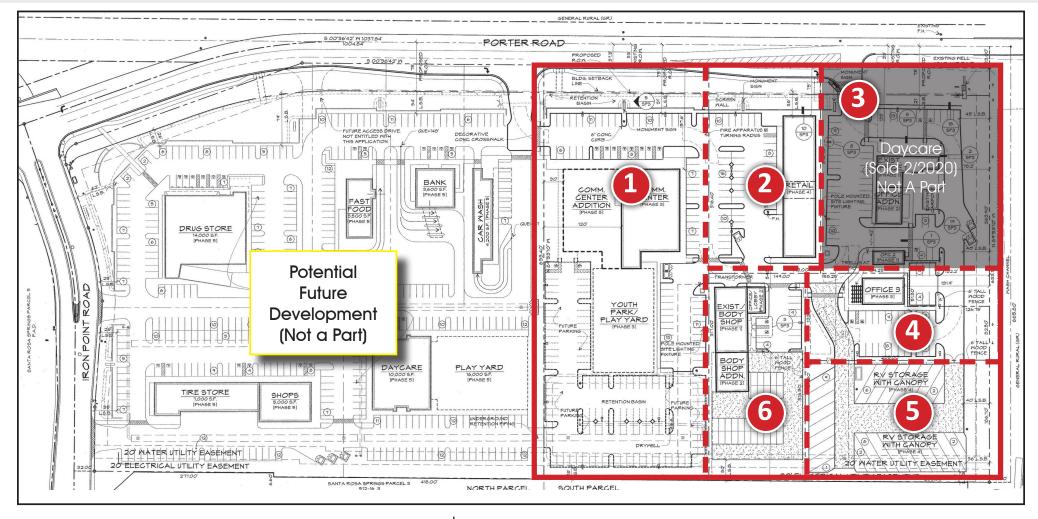

#### **Parcel Breakout**

(1) 127,500 SF LAND (Planned 24,000 SF Bldg)

(2) 43,750 SF LAND (Planned Automotive/Retail Center)

(3) - SOLD TO DAYCARE 2/2020

(4/5) 83,593 SF LAND (Planned Office & RV Storage)

6) 58,593 SF BUILDING (EXISTING 7,000 SF Autobody Shop/Warehouse)

#### **PROPERTY FEATURES:**

| 1   | 127,500 SF LAND (24,000 SF Building Planned) |                                                   |                                                                          |
|-----|----------------------------------------------|---------------------------------------------------|--------------------------------------------------------------------------|
|     | 43,750 SF LAND                               |                                                   |                                                                          |
| 2   | ± 5,500 SF (Divisible)                       | Suite 2 (Planned)<br>± 750 SF<br>15' Clear Height | Suite 3 (Planned)<br>± 4,525 SF<br>15' Clear Height<br>Six (6) Auto Bays |
| 4/5 | 83,593 SF LAND (RV Storage Planned)          |                                                   |                                                                          |
| 6   | 58,593 SF LAND w/ 7                          | 7,000 SF Bldg                                     |                                                                          |