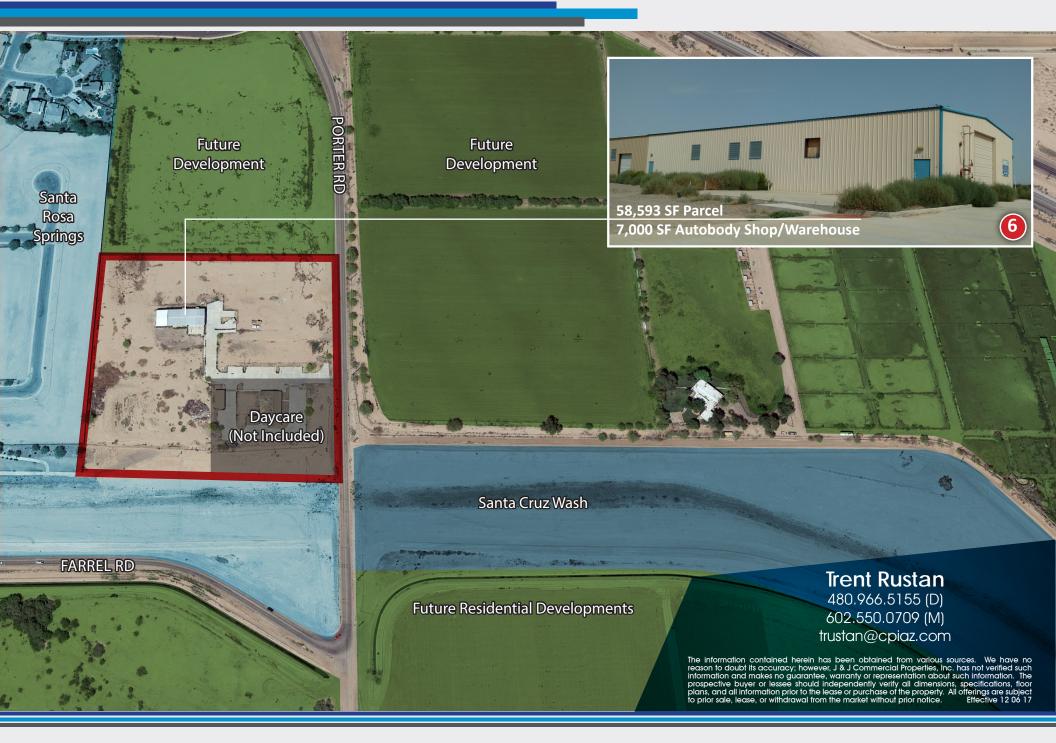

#### **Parcel Breakout**

(1) 127,500 SF LAND (Planned 24,000 SF Bldg)

(2) 43,750 SF LAND (Planned Automotive/Retail Center)

(3) - SOLD TO DAYCARE 2/2020

(4/5) 83,593 SF LAND (Planned Office & RV Storage)

6) 58,593 SF BUILDING (EXISTING 7,000 SF Autobody Shop/Warehouse)

#### **PROPERTY FEATURES:**

| 1   | 127,500 SF LAND (24,000 SF Building Planned) |                                                   |                                                                          |
|-----|----------------------------------------------|---------------------------------------------------|--------------------------------------------------------------------------|
|     | 43,750 SF LAND                               |                                                   |                                                                          |
| 2   | ± 5,500 SF (Divisible)                       | Suite 2 (Planned)<br>± 750 SF<br>15' Clear Height | Suite 3 (Planned)<br>± 4,525 SF<br>15' Clear Height<br>Six (6) Auto Bays |
| 4/5 | 83,593 SF LAND (RV Storage Planned)          |                                                   |                                                                          |
| 6   | 58,593 SF LAND w/ 7                          | 7,000 SF Bldg                                     |                                                                          |