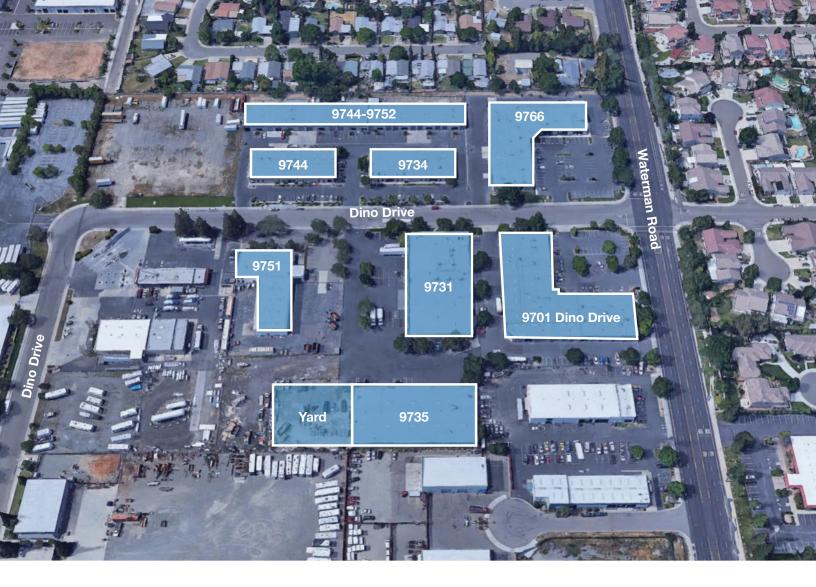

## **Zehnder Industrial Complex** 9701 Dino Drive, Elk Grove, CA

#### **Description**

Complex located at Waterman Road at Dino Drive, North of Grant Line Road in the desirable Elk Grove sub market.

This project offers a variety of office and industrial floor plans. Location provides great access to Highway 99 and is conveniently located near several new housing communities and food services.