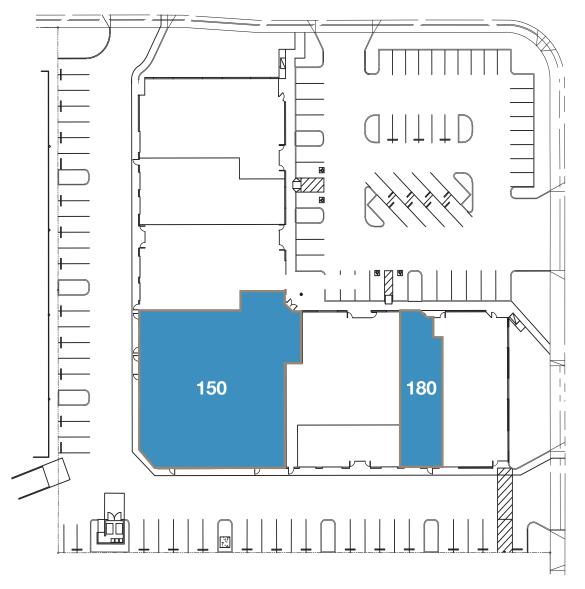

# 9701 Dino Drive Elk Grove

| Available Units             | Total SF  | Warehouse | Office    | <b>Monthly Rent</b> |
|-----------------------------|-----------|-----------|-----------|---------------------|
| 9701 Dino Drive, Suite 180* | ±2,487 SF | ±1,430 SF | ±1,057 SF | \$2,115.°° NNN      |
| 9701 Dino Drive, Suite 150  | ±8,559 SF | ±6,815 SF | ±1,744 SF | \$6,420.°° NNN      |

## Suite 150 ±8,559 SF

## Suite 180 ±2,235 SF