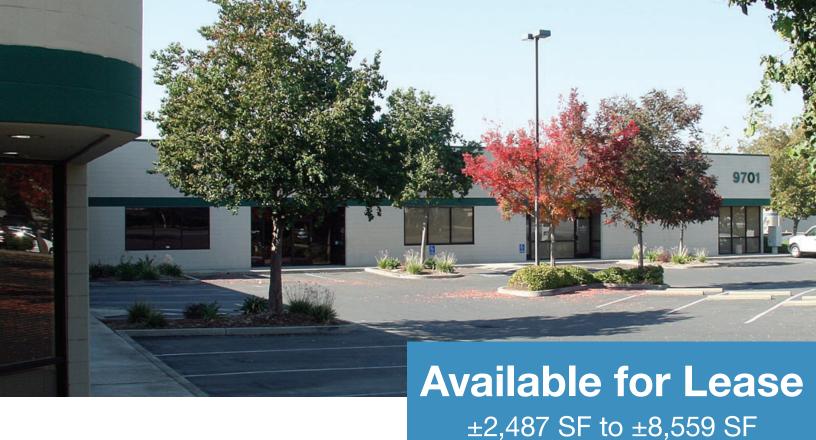

## **Zehnder Industrial Complex** 9701 Dino Drive, Elk Grove, CA

#### **Description**

Complex located at Waterman Road at Dino Drive, North of Grant Line Road in the desirable Elk Grove sub market.

This project offers a variety of office and industrial floor plans. Location provides great access to Highway 99 and is conveniently located near several new housing communities and food services.

# 9701 Dino Drive Elk Grove

| Available Units             | Total SF  | Warehouse | Office    | <b>Monthly Rent</b> |
|-----------------------------|-----------|-----------|-----------|---------------------|
| 9701 Dino Drive, Suite 180* | ±2,487 SF | ±1,430 SF | ±1,057 SF | \$2,115.°° NNN      |
| 9701 Dino Drive, Suite 150  | ±8,559 SF | ±6,815 SF | ±1,744 SF | \$6,420.°° NNN      |