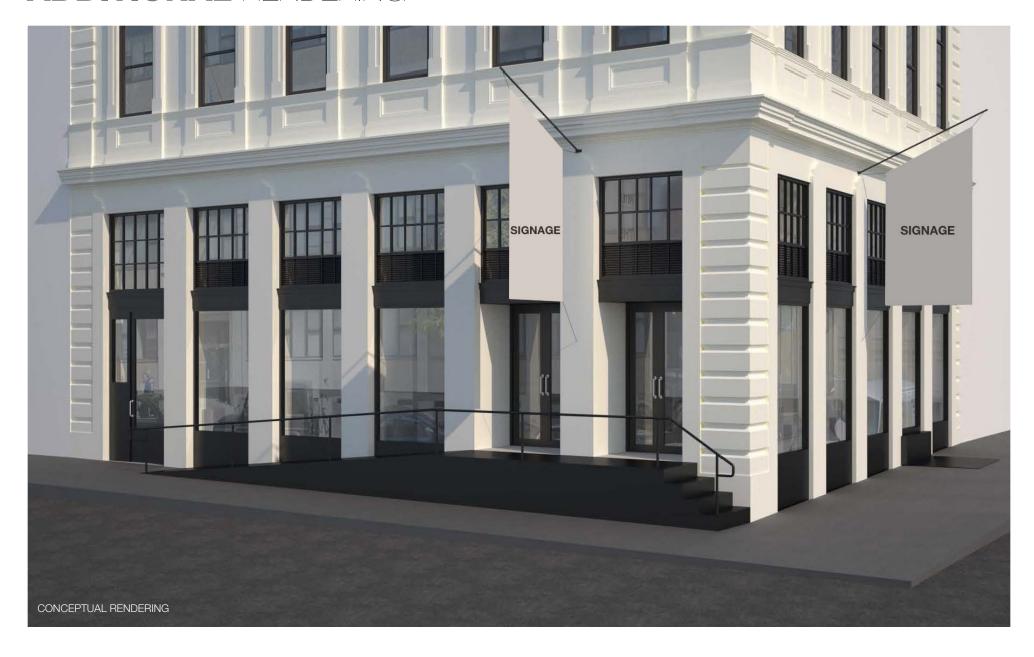

### **COMMENTS**

Delivered with new double-height glass storefront, ADA compliant bathroom, landmark approved flag and in vanilla-box condition

Pop up and Pop-to-Perm terms allowed

Next door to the celebrity hotspot Two Hands Restaurant and Bar on Church Street and Ichimura on Leonard Street which has earned a two-Michelin Star rating

### **FRONTAGE**

60 FT of wraparound

### **CEILING HEIGHT**

Ground Floor 16 FT