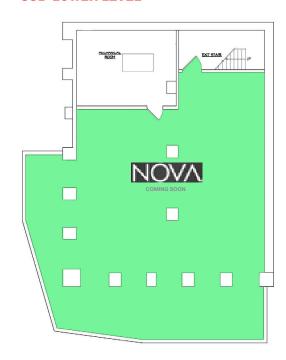

and Lyons Den Power Yoga

### GROUND FLOOR LOWER LEVEL





### **COMMENTS**

Delivered with new double-height glass storefront, ADA compliant bathroom, landmark approved flag and in vanilla-box condition

Pop up and Pop-to-Perm terms allowed

Next door to the celebrity hotspot Two Hands Restaurant and Bar on Church Street and Ichimura on Leonard Street which has earned a two-Michelin Star rating

Across the street from the stainless steel Anish Kapoor Sculpture coming to 56 Leonard Street, his similar sculpture in Chicago attracts 10 million annual visitors

Strong mix of TAMI office tenants and high-end residential in the immediate vicinity

Venting through a precipitator and 18 seats of outdoor seating possible

Additional space can be created on the Mezzanine

### **SUB-LOWER LEVEL**



# ADDITIONAL RENDERING



# AREA IMAGES









# AREA RETAIL



### AREA OF FOCUS FITNESS TENANTS



# CONTACT EXCLUSIVE AGENTS

### **ARIEL SCHUSTER**

212.331.0132 ariel.schuster@ngkf.com

### **ANDREW STERN**

212.351.9353 andrew.stern@ngkf.com



PROPERTY OF

PREMIER EQUITIES