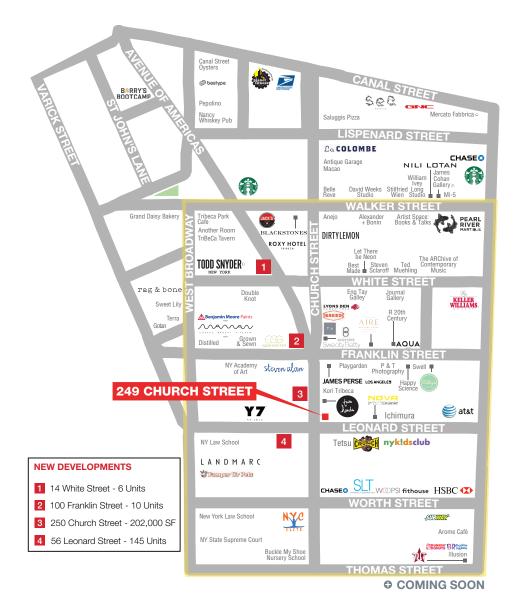

### **LOCATION**

Northeast corner of Leonard Street

### **NEIGHBORS**

Sweaty Betty, Quick Cryo, James Perse, Y7 Studio, Tracy Anderson, Issey Miyake, Two Hands Restaurant & Bar, Ichimura, rag & bone, Shinola, Steven Alan, Tetsu, La Colombe, Thom Browne, Bouley Botanical, Thom Browne Womens, Aire Ancient Baths, Todd Snyder (coming soon), Nova Fitness and Lyons Den Power Yoga

### **COMMENTS**

Delivered with new double-height glass storefront, ADA compliant bathroom, landmark approved flag and in vanilla-box condition

Pop up and Pop-to-Perm terms allowed

Next door to the celebrity hotspot Two Hands Restaurant and Bar on Church Street and Ichimura on Leonard Street which has earned a two-Michelin Star rating

Across the street from the stainless steel Anish Kapoor Sculpture coming to 56 Leonard Street, his similar sculpture in Chicago attracts 10 million annual visitors

Strong mix of TAMI office tenants and high-end residential in the immediate vicinity