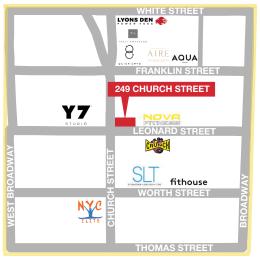

### **LOCATION**

Northeast corner of Leonard Street

### **NEIGHBORS**

Sweaty Betty, Quick Cryo, James Perse, Y7 Studio, Tracy Anderson, Issey Miyake, Two Hands Restaurant & Bar, Ichimura, rag & bone, Shinola, Steven Alan, Tetsu, La Colombe, Thom Browne, Bouley Botanical, Thom Browne Womens, Aire Ancient Baths, Todd Snyder (coming soon), Nova Fitness and Lyons Den Power Yoga

### AREA OF FOCUS FITNESS TENANTS