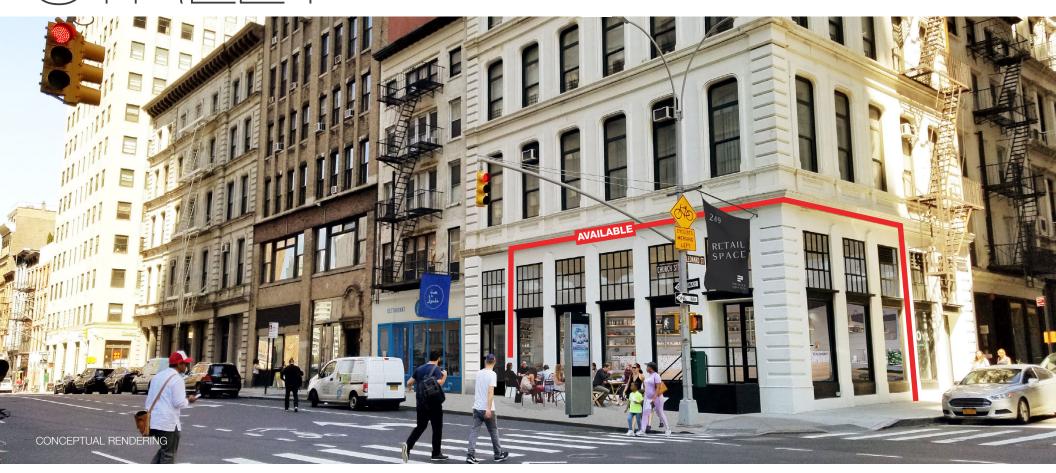

### **LOCATION**

Northeast corner of Leonard Street

### **FRONTAGE**

60 FT of wraparound

### **COMMENTS**

Delivered with new double-height glass storefront, ADA compliant bathroom, landmark approved flag and in vanilla-box condition

Pop up and Pop-to-Perm terms allowed

Next door to the celebrity hotspot Two Hands Restaurant and Bar on Church Street and Ichimura on Leonard Street which has earned a two-Michelin Star rating

Across the street from the stainless steel Anish Kapoor Sculpture coming to 56 Leonard Street, his similar sculpture in Chicago attracts 10 million annual visitors

Strong mix of TAMI office tenants and high-end residential in the immediate vicinity