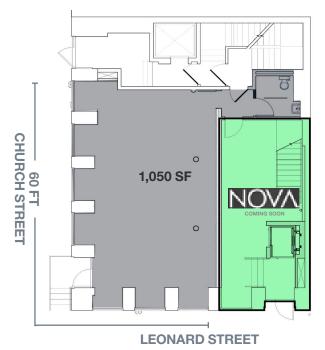

### **APPROXIMATE SIZE**

Ground Floor 1,050 SF

### **FRONTAGE**

60 FT of wraparound

### GROUND FLOOR LOWER LEVEL