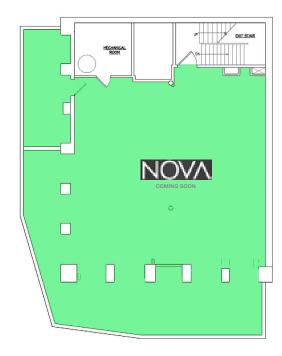

### GROUND FLOOR LOWER LEVEL

Venting through a precipitator and 18 seats of outdoor seating possible

Additional space can be created on the Mezzanine