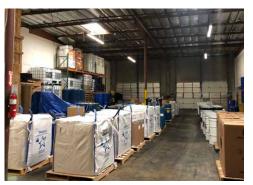

## **PROPERTY HIGHLIGHTS**

- + 6,703 SF with 770 SF office
- + 4 docks (one pit leveler) and 2 grade doors
- + 18' clear height
- + \$1.19 NNN
- + Available August 1, 2019
- + Sublease through January 31, 2023
- + Direct Deal Preferred