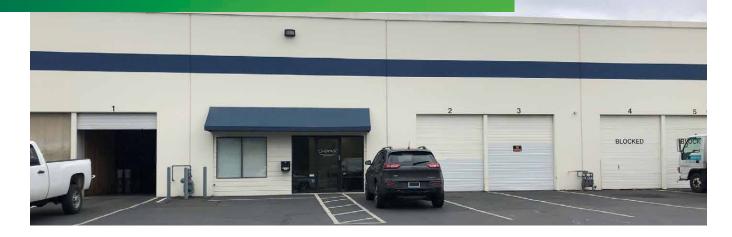

## **PROPERTY HIGHLIGHTS**

- + 6,703 SF with 770 SF office
- + 4 docks (one pit leveler) and 2 grade doors
- + 18' clear height
- + \$1.19 NNN
- + Available August 1, 2019
- + Sublease through January 31, 2023
- + Direct Deal Preferred