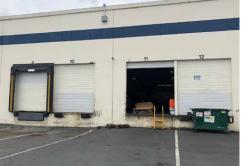

## **PROPERTY HIGHLIGHTS**

- + 6,703 SF with 770 SF office
- + 4 docks (one pit leveler) and 2 grade doors
- + 18' clear height
- + \$1.19 NNN
- + Available August 1, 2019
- + Sublease through January 31, 2023
- + Direct Deal Preferred