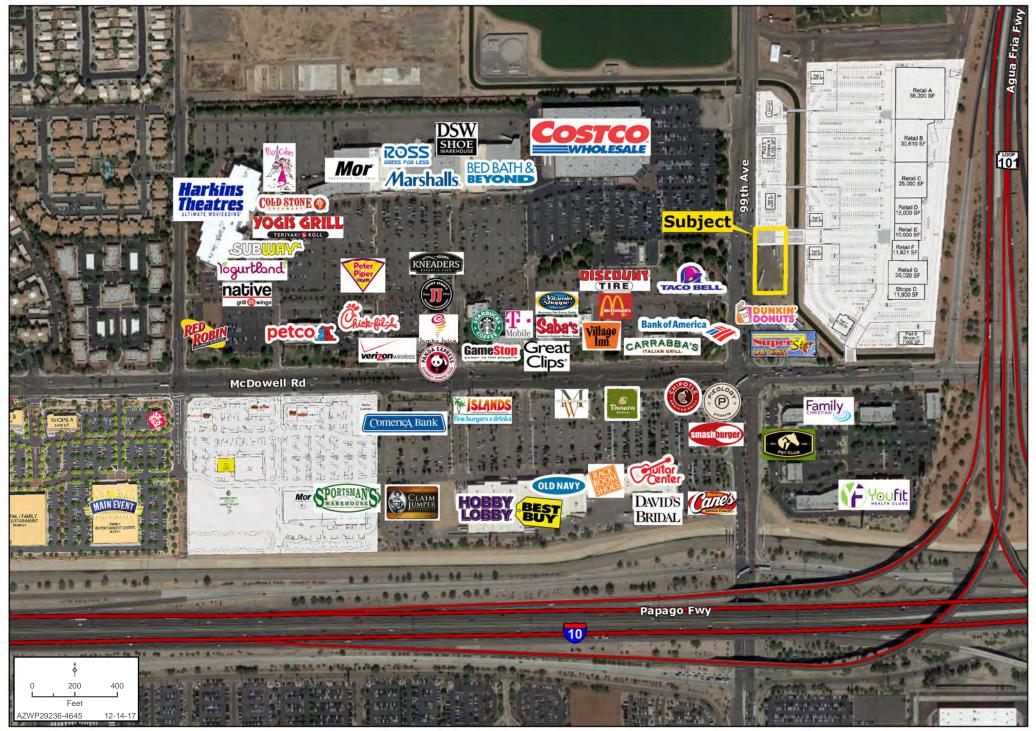

#### **COMMENTS**

- Frontage on 99th Avenue
- Located across the street from Costco, Harkins, Sports Authority, Bed Bath & Beyond, Marshalls, Circuit City, Mor Furniture, Hobby Lobby, Best Buy, Old Navy and Sportsman's
- Signalized intersection
- Great visibility from 99th Avenue
- 1/2 mile from both Loop 101 Freeway and Interstate 10 (full diamond interchanges)
- Strong traffic counts at intersection
- Strong housing growth in trade area

# **SURROUNDING USERS MAP**

# **PROPERTY SITE PLAN**