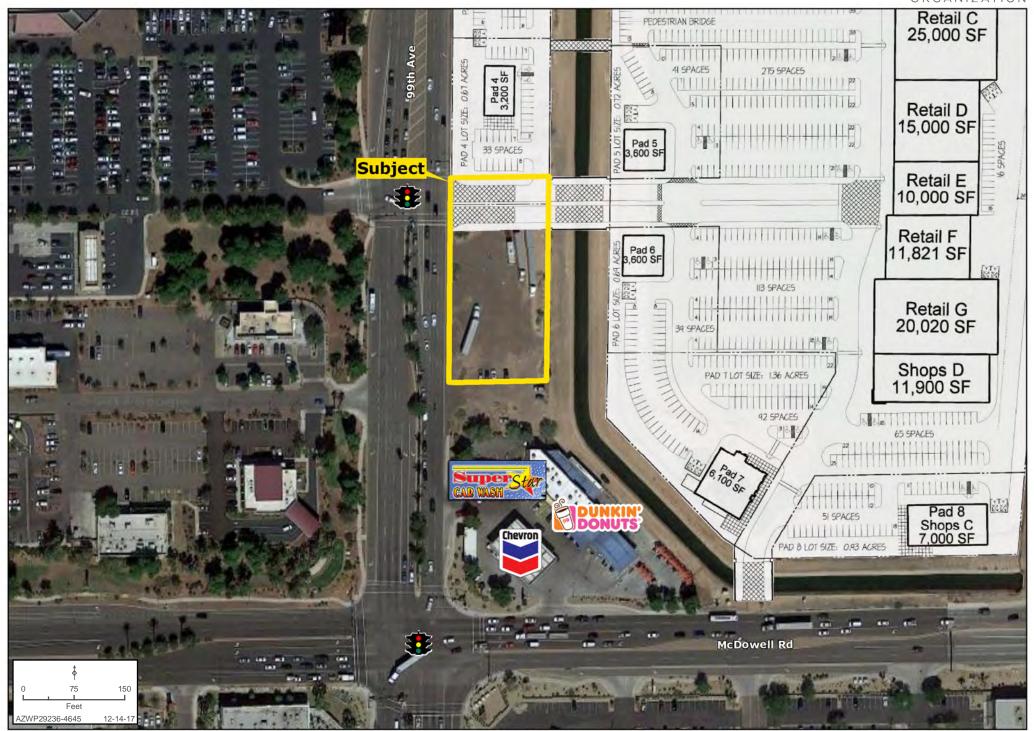

# **PROPERTY DETAIL MAP**

#### **COMMENTS**

- Frontage on 99th Avenue
- Located across the street from Costco, Harkins, Sports Authority, Bed Bath & Beyond, Marshalls, Circuit City, Mor Furniture, Hobby Lobby, Best Buy, Old Navy and Sportsman's
- Signalized intersection
- Great visibility from 99th Avenue
- 1/2 mile from both Loop 101 Freeway and Interstate 10 (full diamond interchanges)
- Strong traffic counts at intersection
- Strong housing growth in trade area