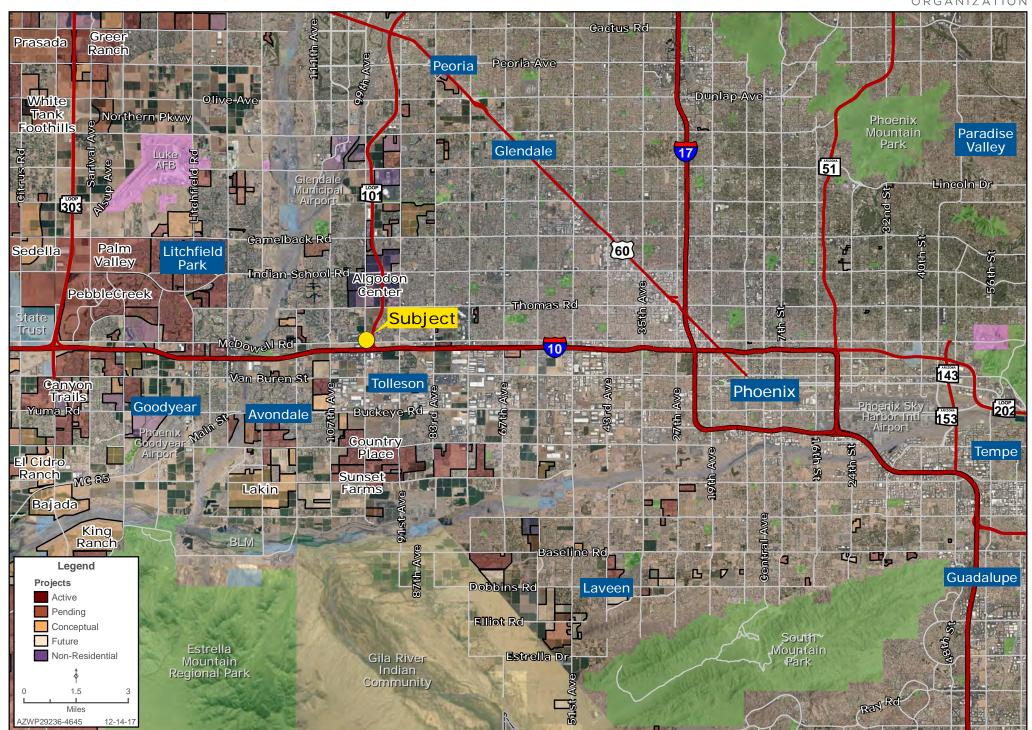

pm 12,364$  VPD and South:  $\pm 32,853$  VPD **McDowell Road** - East:  $\pm 24,599$  VPD and West:  $\pm 23,398$  VPD Source: 2017 Kalibrate Technologies

#### **COMMENTS**

- Frontage on 99th Avenue
- Located across the street from Costco, Harkins, Sports Authority, Bed Bath & Beyond, Marshalls, Circuit City, Mor Furniture, Hobby Lobby, Best Buy, Old Navy and Sportsman's
- Signalized intersection
- Great visibility from 99th Avenue
- 1/2 mile from both Loop 101 Freeway and Interstate 10 (full diamond interchanges)
- Strong traffic counts at intersection
- Strong housing growth in trade area

Chad T. Russell, P.C. | crussell@landadvisors.com

4900 North Scottsdale Road, Suite 3000, Scottsdale, Arizona 85251 ph. 480.483.8100 | www.landadvisors.com

Land Advisors®

### **REGIONAL MAP**





# **SURROUNDING AREA MAP**





# **SURROUNDING USERS MAP**





# **PROPERTY DETAIL MAP**





# **PROPERTY SITE PLAN**