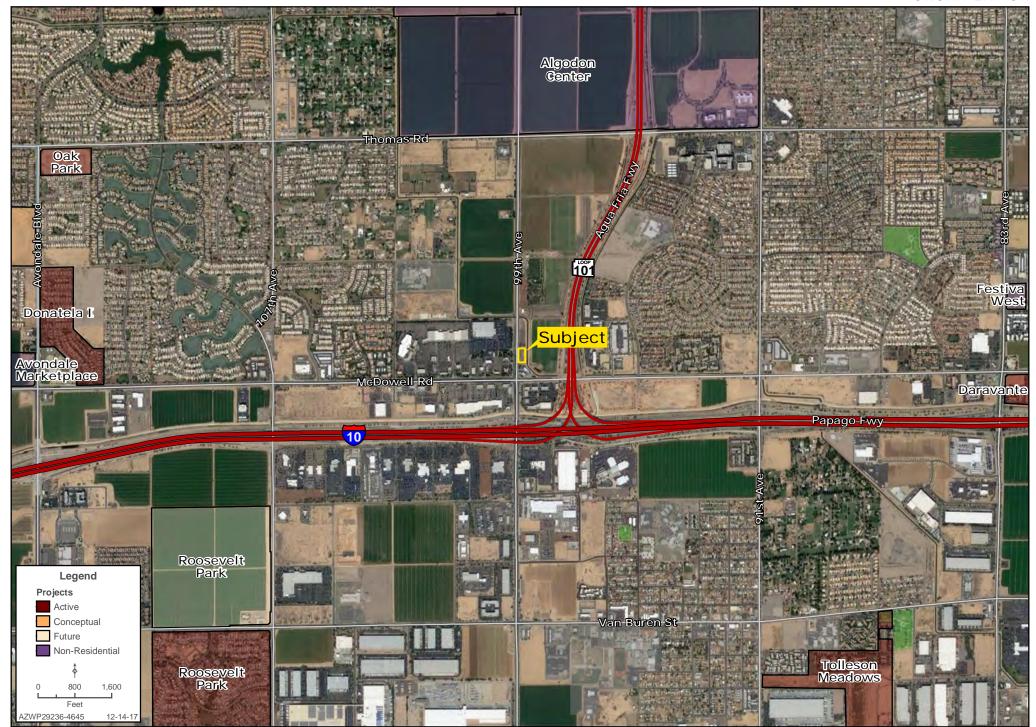

32,853$  VPD **McDowell Road** - East:  $\pm 24,599$  VPD and West:  $\pm 23,398$  VPD Source: 2017 Kalibrate Technologies

#### **COMMENTS**

- Frontage on 99th Avenue
- Located across the street from Costco, Harkins, Sports Authority, Bed Bath & Beyond, Marshalls, Circuit City, Mor Furniture, Hobby Lobby, Best Buy, Old Navy and Sportsman's
- Signalized intersection
- Great visibility from 99th Avenue
- 1/2 mile from both Loop 101 Freeway and Interstate 10 (full diamond interchanges)
- Strong traffic counts at intersection
- Strong housing growth in trade area

Chad T. Russell, P.C. | crussell@landadvisors.com

4900 North Scottsdale Road, Suite 3000, Scottsdale, Arizona 85251 ph. 480.483.8100 | www.landadvisors.com

Land Advisors®

### **REGIONAL MAP**





# **SURROUNDING AREA MAP**





# **SURROUNDING USERS MAP**





# **PROPERTY DETAIL MAP**





# **PROPERTY SITE PLAN**