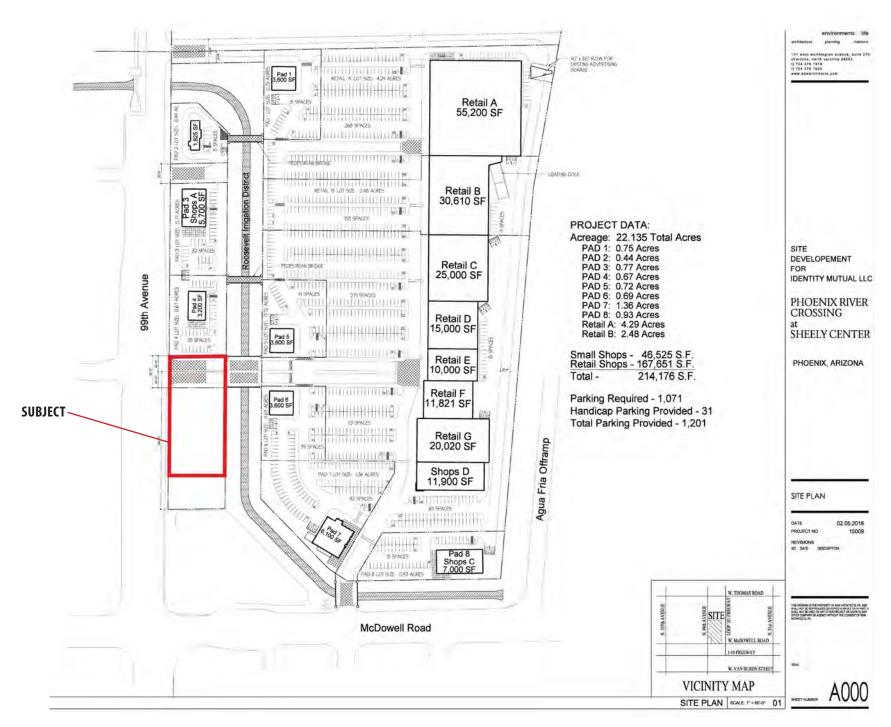

: 2017 Kalibrate Technologies

#### **COMMENTS**

- Frontage on 99th Avenue
- Located across the street from Costco, Harkins, Sports Authority, Bed Bath & Beyond, Marshalls, Circuit City, Mor Furniture, Hobby Lobby, Best Buy, Old Navy and Sportsman's
- Signalized intersection
- Great visibility from 99th Avenue
- 1/2 mile from both Loop 101 Freeway and Interstate 10 (full diamond interchanges)
- Strong traffic counts at intersection
- Strong housing growth in trade area

Chad T. Russell, P.C. | crussell@landadvisors.com

4900 North Scottsdale Road, Suite 3000, Scottsdale, Arizona 85251 ph. 480.483.8100 | www.landadvisors.com

Land Advisors®

### **REGIONAL MAP**





# **SURROUNDING AREA MAP**





# **SURROUNDING USERS MAP**





# **PROPERTY DETAIL MAP**





# **PROPERTY SITE PLAN**