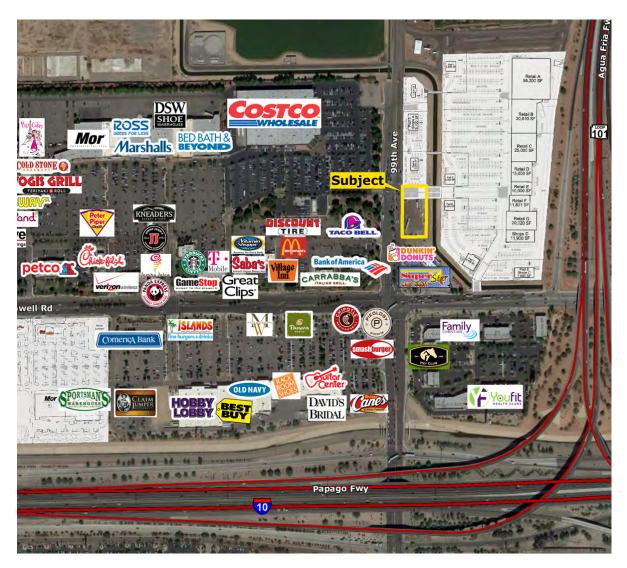

# RETAIL PAD AVAILABLE FOR GROUND LEASE OR B-T-S

N/NEC 99TH AVENUE & MCDOWELL ROAD | PHOENIX, ARIZONA

**LOCATION** The property is located N/NEC 99th Avenue and McDowell Road, Phoenix, Arizona

PAD SIZE ±1 acre

#### **COMMENTS**

- Frontage on 99th Avenue
- Located across the street from Costco, Harkins, Sports Authority, Bed Bath & Beyond, Marshalls, Circuit City, Mor Furniture, Hobby Lobby, Best Buy, Old Navy and Sportsman's
- Signalized intersection
- Great visibility from 99th Avenue
- 1/2 mile from both Loop 101 Freeway and Interstate 10 (full diamond interchanges)
- Strong traffic counts at intersection
- Strong housing growth in trade area

# **PROPERTY DETAIL MAP**