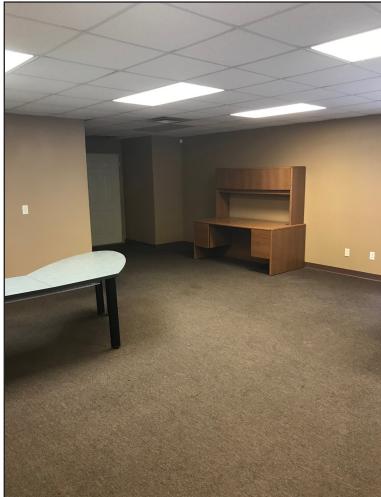

#### **Property Features**

- Suite A: 5,340 sq. ft. AVAILABLE
- Suite B: 1,860 sq. ft. AVAILABLE
- Suite C: 1,680 sq. ft. AVAILABLE
- Suite D: 4,320 sq. ft. AVAILABLE
- Additional fenced lot available (approx. 20,000 sq. ft.)
- Total building: 13,200
- Lot size: 1.18 acres (51,677 sq. ft.)
- Radiant heat
- Floor drains
- 3-phase power, 120/240 volt
- 18' sidewalls
- 14' x 16' overhead doors
- Metal lined
- Zoning: I-1
- Close to I-29
- Available on January 1, 2021