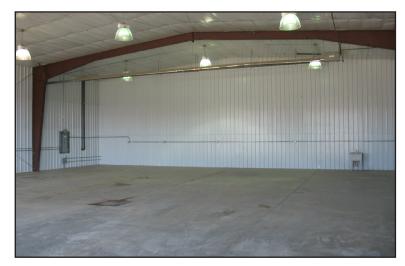

#### **Property Features**

- Suite A: 5,340 sq. ft. AVAILABLE
- Suite B: 1,860 sq. ft. AVAILABLE
- Suite C: 1,680 sq. ft. AVAILABLE
- Suite D: 4,320 sq. ft. AVAILABLE
- Additional fenced lot available (approx. 20,000 sq. ft.)
- Total building: 13,200
- Lot size: 1.18 acres (51,677 sq. ft.)
- Radiant heat
- Floor drains
- 3-phase power, 120/240 volt
- 18' sidewalls
- 14' x 16' overhead doors
- Metal lined
- Zoning: I-1
- Close to I-29
- Available on January 1, 2021