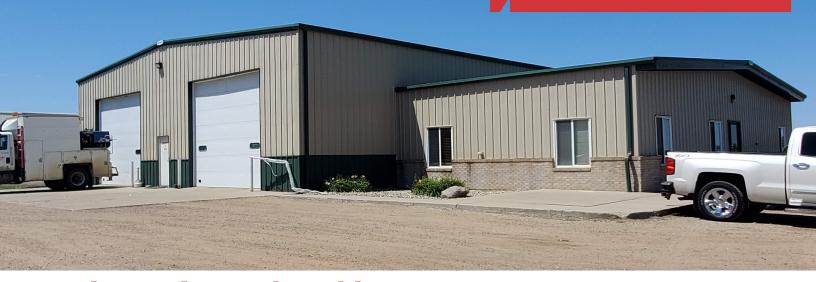

# Fredup Industrial Building

46966 Mindy Street, Tea, SD 57064

#### **Property Features**

- Suite A: 5,340 sq. ft. AVAILABLE
- Suite B: 1,860 sq. ft. AVAILABLE
- Suite C: 1,680 sq. ft. AVAILABLE
- Suite D: 4,320 sq. ft. AVAILABLE
- Additional fenced lot available (approx. 20,000 sq. ft.)
- Total building: 13,200
- Lot size: 1.18 acres (51,677 sq. ft.)
- Radiant heat
- Floor drains
- 3-phase power, 120/240 volt
- 18' sidewalls
- 14' x 16' overhead doors
- Metal lined
- Zoning: I-1
- Close to I-29
- Available on January 1, 2021