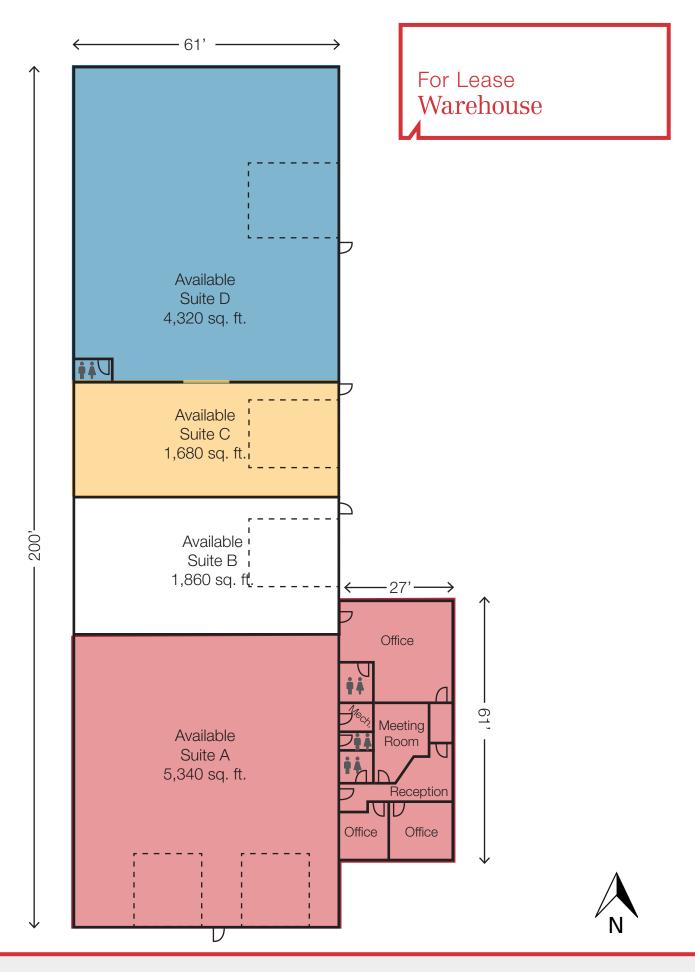

#### **Property Features**

- Suite A: 5,340 sq. ft. AVAILABLE
- Suite B: 1,860 sq. ft. AVAILABLE
- Suite C: 1,680 sq. ft. AVAILABLE
- Suite D: 4,320 sq. ft. AVAILABLE
- Additional fenced lot available (approx. 20,000 sq. ft.)
- Total building: 13,200
- Lot size: 1.18 acres (51,677 sq. ft.)
- Radiant heat
- Floor drains
- 3-phase power, 120/240 volt
- 18' sidewalls
- 14' x 16' overhead doors
- Metal lined
- Zoning: I-1
- Close to I-29
- Available on January 1, 2021

## For Lease Warehouse