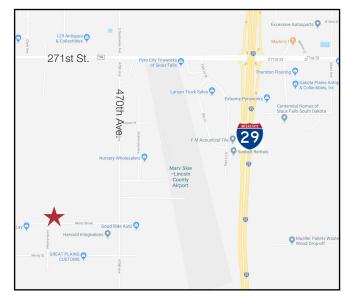

#### Location

- Located in the Hagedorn Industrial Park east of Tea
- Area neighbors include: Monsanto, Tessman Seed & Chemical, Roto Mold, Frito-Lay, Summit Auto Group

Troy Fawcett, CCIM, SIOR President/Principal Broker