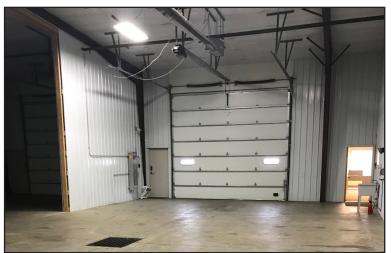

#### **Property Features**

- Suite A: 5,340 sq. ft. AVAILABLE
- Suite B: 1,860 sq. ft. AVAILABLE
- Suite C: 1,680 sq. ft. AVAILABLE
- Suite D: 4,320 sq. ft. AVAILABLE
- Additional fenced lot available (approx. 20,000 sq. ft.)
- Total building: 13,200
- Lot size: 1.18 acres (51,677 sq. ft.)
- Radiant heat
- Floor drains
- 3-phase power, 120/240 volt
- 18' sidewalls
- 14' x 16' overhead doors
- Metal lined
- Zoning: I-1
- Close to I-29
- Available on January 1, 2021