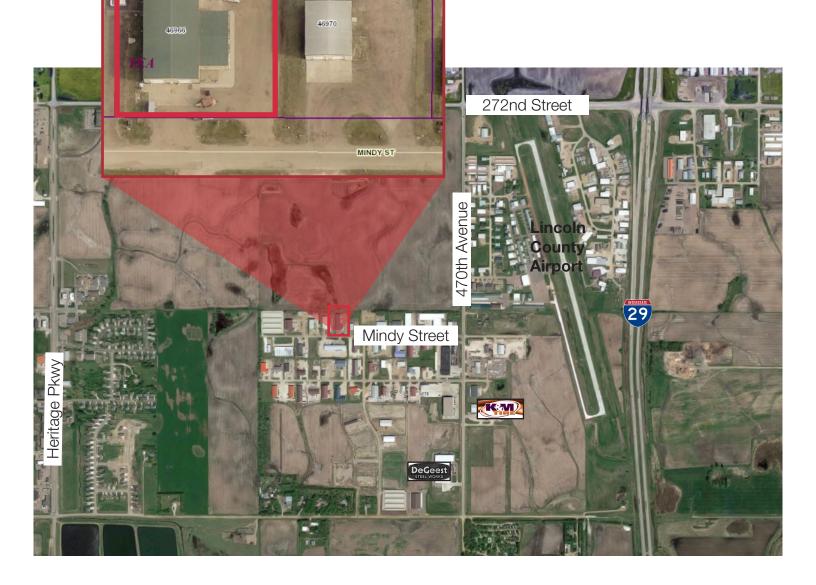

# Fredup Industrial Building

46966 Mindy Street, Tea, SD 57064

#### Location

- Located in the Hagedorn Industrial Park east of Tea
- Area neighbors include: Monsanto, Tessman Seed & Chemical, Roto Mold, Frito-Lay, Summit Auto Group

Troy Fawcett, CCIM, SIOR President/Principal Broker