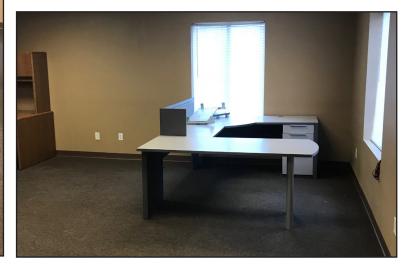

#### **Property Features**

- Suite A: 5,340 sq. ft. AVAILABLE
- Suite B: 1,860 sq. ft. AVAILABLE
- Suite C: 1,680 sq. ft. AVAILABLE
- Suite D: 4,320 sq. ft. AVAILABLE
- Additional fenced lot available (approx. 20,000 sq. ft.)
- Total building: 13,200
- Lot size: 1.18 acres (51,677 sq. ft.)
- Radiant heat
- Floor drains
- 3-phase power, 120/240 volt
- 18' sidewalls
- 14' x 16' overhead doors
- Metal lined
- Zoning: I-1
- Close to I-29
- Available on January 1, 2021