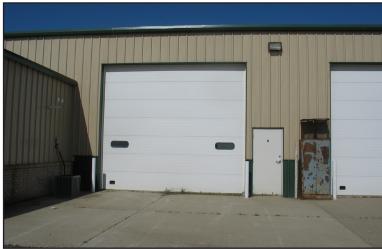

#### **Property Features**

- Suite A: 5,340 sq. ft. AVAILABLE
- Suite B: 1,860 sq. ft. AVAILABLE
- Suite C: 1,680 sq. ft. AVAILABLE
- Suite D: 4,320 sq. ft. AVAILABLE
- Additional fenced lot available (approx. 20,000 sq. ft.)
- Total building: 13,200
- Lot size: 1.18 acres (51,677 sq. ft.)
- Radiant heat
- Floor drains
- 3-phase power, 120/240 volt
- 18' sidewalls
- 14' x 16' overhead doors
- Metal lined
- Zoning: I-1
- Close to I-29
- Available on January 1, 2021